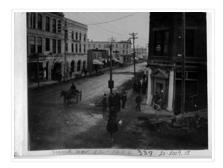

## Street scene Rosser Avenue and 8th Street intersection

Scope and Content:

Photograph shows street view of north side of Rosser Avenue, primarily the 700 block. The Fleming Block, Beaubier Block and its Empire Hotel, A.M. Percival (a grocer), the Brandon Hardware Company (600 block), and the Arlington Hotel (500 block) are visible along the north side of the avenue. The Bank of Hamilton Building on the southeast corner of 8th Street and Rosser appears to be under construction. A sign in the second storey window above the main entrance reads: law office. The streets are muddy and a horse and buggy is traveling west on Rosser Avenue.

| Notes:       | Writing on the front of the photograph matting reads: mud November 12, 1906, 339. The photograph appears to be taken from the interior of a builing on the southwest corner of 8th Street and Rosser Avenue. Page appears to be from a photo album. |
|--------------|-----------------------------------------------------------------------------------------------------------------------------------------------------------------------------------------------------------------------------------------------------|
| Name Access: | Fleming Block                                                                                                                                                                                                                                       |
|              | Empire Hotel                                                                                                                                                                                                                                        |
|              | D.W. Beaubier Block                                                                                                                                                                                                                                 |
|              | A.M. Percival                                                                                                                                                                                                                                       |
|              | Brandon Hardware Company                                                                                                                                                                                                                            |
|              | Rosser Avenue                                                                                                                                                                                                                                       |
|              |                                                                                                                                                                                                                                                     |

| Subject Access:   | Street scene                                      |
|-------------------|---------------------------------------------------|
|                   | Transportation                                    |
|                   | downtown                                          |
|                   | grocers                                           |
|                   | storefronts                                       |
|                   | mud                                               |
|                   | dogs                                              |
|                   | horses                                            |
|                   | buggies                                           |
|                   | insurance agents                                  |
|                   | lawyers                                           |
| Storage Location: | RG 5 photograph storage drawer 2 (hanging photos) |