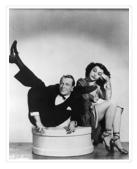

Scope and Content:

Photograph shows a tuxedoed man contorted with his leg around his head while a female looks on as she sits beside him. The pair are likely the entertainers Leslie and Laurence. The back of the photograph is stamped: Leslie and Laurence.