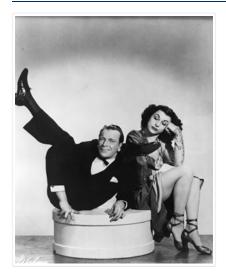

Scope and Content:

Photograph shows a tuxedoed man contorted with his leg around his head while a female looks on as she sits beside him. The pair are likely the entertainers Leslie and Laurence. The back of the photograph is stamped: Leslie and Laurence.