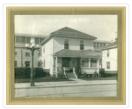

Scope and Content:

Photograph shows a two-storey wood-framed house with front porch and sunroom. Above a rocking chair and chez lounge, a Union Jack and pennant hang on the exterior wall on the porch. A five-globed black iron street lamp is on the sidewalk in front of the property. The Wheat City Arena can be seen behind the residence.

| Notes:            | Based on the presence of the arena, the location has been identified as 10th Street near Victoria Avenue. |
|-------------------|-----------------------------------------------------------------------------------------------------------|
| Name Access:      | Wheat City Arena                                                                                          |
|                   | Victoria Avenue                                                                                           |
|                   | 10th Street                                                                                               |
| Subject Access:   | residences                                                                                                |
|                   | building exteriors                                                                                        |
|                   | residential streets                                                                                       |
| Storage Location: | Hughes oversize drawer                                                                                    |
|                   |                                                                                                           |