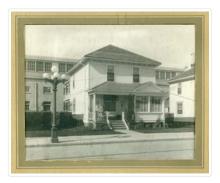

Scope and Content:

Photograph shows a two-storey wood-framed house with front porch and sunroom. Above a rocking chair and chez lounge, a Union Jack and pennant hang on the exterior wall on the porch. A five-globed black iron street lamp is on the sidewalk in front of the property. The Wheat City Arena can be seen behind the residence.

| Notes:            | Based on the presence of the arena, the location has been identified as 10th Street near Victoria Avenue. |
|-------------------|-----------------------------------------------------------------------------------------------------------|
| Name Access:      | Wheat City Arena                                                                                          |
|                   | Victoria Avenue                                                                                           |
|                   | 10th Street                                                                                               |
| Subject Access:   | residences                                                                                                |
|                   | building exteriors                                                                                        |
|                   | residential streets                                                                                       |
| Storage Location: | Hughes oversize drawer                                                                                    |
|                   |                                                                                                           |