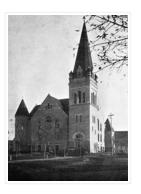

Designed by architect Walter Shillinglaw; Built in 1900 and opened January of 1901 as St. Paul's Presbyterian Church at a cost of \$35,000.

Became St. Paul's United Church in 1925; In 1969 congregation amalgamated with First United to become Central United Church.

Struck by lightening 3:09 AM June 26, 1986 and gutted by fire.

Custodial History:

For custodial history see the collection level description of the Lawrence Stuckey collection.

Scope and Content:

St. Paul's Presbyterian Church