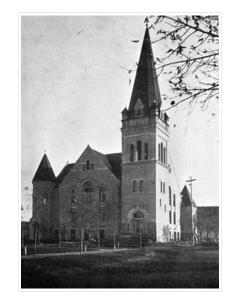

Designed by architect Walter Shillinglaw; Built in 1900 and opened January of 1901 as St. Paul's Presbyterian Church at a cost of \$35,000.

Became St. Paul's United Church in 1925; In 1969 congregation amalgamated with First United to become Central United Church.

Struck by lightening 3:09 AM June 26, 1986 and gutted by fire.

Custodial History:

For custodial history see the collection level description of the Lawrence Stuckey collection.

Scope and Content:

St. Paul's Presbyterian Church