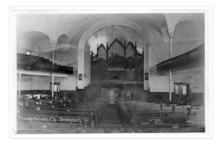

Biographical:

St. Paul's Presbyterian Church, which became St. Paul's United Church, and then Central United Church was located at 327 8th Street in Brandon, MB. The original church was destroyed by fire in 1986.

Scope and Content:

Photograph shows the interior of the St. Paul's Presbyterian Church in Brandon, MB.

| Notes:            | History/Bio information provided by Jim Stettner, Organ Historical Society Database (2022). |
|-------------------|---------------------------------------------------------------------------------------------|
| Name Access:      | St. Paul's Presbyterian Church                                                              |
| Subject Access:   | Church buildings                                                                            |
|                   | churches                                                                                    |
|                   | public buildings                                                                            |
| Storage Location: | BAPC photograph drawer                                                                      |