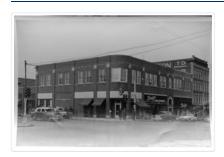

Date Range: c. 1950

Physical Description: 4.5" x 6.75" (b/w)

Physical Condition: good

Scope and Content:

Photograph shows the northwest corner of 10th Street and Princess Avenue. Traffic on the west side of Princess Avenue appears to travelling both ways. A car waits at the intersection.

Above the west entrance on the corner building is an electric sign that spells "Hughes Bldg." A second storey has yet to be added to the portion of the Doig's shop that is adjacent to the Alexandra Block.

Fitwell Tailors, a barber shop, and the Federal Building are visible on Princess Avenue.

Notes: A negative is contained in the same enclosure with the print.

Name Access: Doig's

Hughes Building
Alexandra Block
Princess Avenue
Fitwell Tailors
10th Street
downtowns