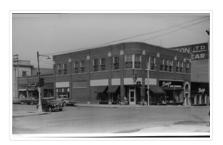

Date Range: c. 1950

Physical Description: 4.5" x 6.75" (b/w)

Physical Condition: good

Scope and Content:

Photograph shows the northwest corner of 10th Street and Princess Avenue. Traffic on the west side of Princess Avenue appears to travelling both ways. A car waits at the intersection.

Above the west entrance on the corner building is an electric sign that spells "Hughes Bldg." A second storey has yet to be added to the portion of the Doig's shop that is adjacent to the Alexandra Block.

Fitwell Tailors, a barber shop, and the Federal Building are visible on Princess Avenue.

Notes: A negative is contained in the same enclosure with the print.

Name Access: Doig's

Hughes Building
Alexandra Block
Princess Avenue
Fitwell Tailors
10th Street
downtowns