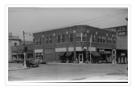

Physical Description: 4.5" x 6.75" (b/w)

Physical Condition: good

Scope and Content:

Photograph shows the northwest corner of 10th Street and Princess Avenue. Traffic on the west side of Princess Avenue appears to travelling both ways. A taxi waits at the intersection.

Above the west entrance on the corner building is an electric sign that spells "Hughes Bldg." A second storey has been added to the portion of the Doig's shop that is adjacent to the Alexandra Block.

Notes: A negative accompanies the photograph.

Name Access: Doig's

Hughes Building Alexandra Block Princess Avenue

10th Street

Subject Access: downtowns

street scenes

Brandon business buildings & facilities after 1940

building exteriors

taxi