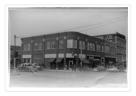

Physical Description: 4.5" x 6.75" (b/w)

Physical Condition: good

Scope and Content:

Photograph shows the northwest corner of 10th Street and Princess Avenue. Traffic on the west side of Princess Avenue appears to travelling both ways. A taxi waits at the intersection.

Above the west entrance on the corner building is an electric sign that spells "Hughes Bldg." A second storey has been added to the portion of the Doig's shop that is adjacent to the Alexandra Block.

Notes: A negative accompanies the photograph.

Name Access: Doig's

Hughes Building Alexandra Block Princess Avenue

10th Street

Subject Access: downtowns

street scenes

Brandon business buildings & facilities after 1940

building exteriors

taxi