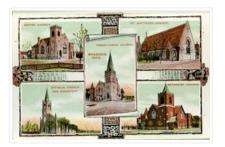

# Churches of Brandon postcard

Scope and Content:

Photograph shows exterior views of five Brandon churches: Baptist Church, Presbyterian Church, St. Matthew's Church, Catholic Church and Monastery, and Methodist Church.

| Notes:            | Part of "Christie's Brandon Series of Six Colored Picture Postcards of<br>Brandon, Manitoba, The Crown Series, Published by Christie's<br>Bookstore, Brandon, Man." [note: missing sixth postcard]. Writing on the<br>front of the photograph reads: Baptist Church, Presbyterian Church<br>Brandon Man., St. Matthew's Church, Catholic Church and Monastery,<br>Methodist Church. |
|-------------------|-------------------------------------------------------------------------------------------------------------------------------------------------------------------------------------------------------------------------------------------------------------------------------------------------------------------------------------------------------------------------------------|
| Name Access:      | St. Matthew's Church                                                                                                                                                                                                                                                                                                                                                                |
|                   | St. Augustine's Church                                                                                                                                                                                                                                                                                                                                                              |
|                   | First Baptist Church                                                                                                                                                                                                                                                                                                                                                                |
|                   | Presbyterian Church                                                                                                                                                                                                                                                                                                                                                                 |
|                   | Methodist Church                                                                                                                                                                                                                                                                                                                                                                    |
| Subject Access:   | churches                                                                                                                                                                                                                                                                                                                                                                            |
|                   | building exteriors                                                                                                                                                                                                                                                                                                                                                                  |
|                   | Brandon business buildings & facilities before 1940                                                                                                                                                                                                                                                                                                                                 |
| Storage Location: | RG 5 photograph storage drawer 2 (hanging photos)                                                                                                                                                                                                                                                                                                                                   |
| Arrangement:      |                                                                                                                                                                                                                                                                                                                                                                                     |
|                   | 0                                                                                                                                                                                                                                                                                                                                                                                   |

From 20-2009 File 9