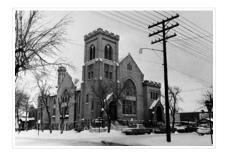

Cornerstone laid 1904; First service held 1906; Last service held May 3, 1992

#### Custodial History:

For custodial history see the collection level description of the Lawrence Stuckey collection.

Scope and Content:

First Baptist Church, 11th St. & Lorne Ave.

| Name Access:       | First Baptist Church                                                  |
|--------------------|-----------------------------------------------------------------------|
| Subject Access:    | Christianity                                                          |
|                    | Church buildings                                                      |
|                    | Brandon Churches                                                      |
| Repro Restriction: | The McKee Archives is the copyright holder for the Stuckey materials. |
| Storage Location:  | Lawrence Stuckey collection                                           |