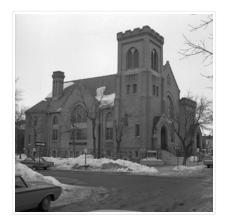

Opened 1904

[First Baptist Church moved out of this building in the early 1990s. The building subsequently housed Solid Grounds (coffee shop), and Lady of the Lake (gift shop). C.H. 12/06/09]

Custodial History:

For custodial history see the collection level description of the Lawrence Stuckey collection.

Scope and Content:

| First Baptist Church | 1                                                                     |
|----------------------|-----------------------------------------------------------------------|
| Name Access:         | First Baptist Church                                                  |
| Subject Access:      | Christianity                                                          |
|                      | Church buildings                                                      |
|                      | Brandon Churches                                                      |
| Repro Restriction:   | The McKee Archives is the copyright holder for the Stuckey materials. |
| Storage Location:    | Lawrence Stuckey collection                                           |