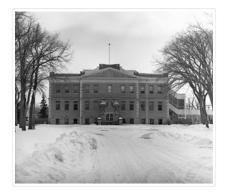

## Agricultural Extension Centre

http://archives.brandonu.ca/en/permalink/descriptions9365

| Part Of:                                         | RG 11 Lawrence Stuckey fonds |
|--------------------------------------------------|------------------------------|
| Creator:                                         | L.A. Stuckey                 |
| Description Level:                               | ltem                         |
| Series Number:                                   | 3.1                          |
| Item Number:                                     | 1-2002.3.1DA15               |
| Accession Number:                                | 1-2002                       |
| GMD:                                             | graphic                      |
| Date Range:                                      | March 11, 1978               |
| Physical Description:                            | 2 1/2" x 2 1/2"              |
| Material Details:                                | Negative                     |
| History /                                        |                              |
| Biographical:                                    |                              |
| Designed by Victor Horwood, Provincial Architect |                              |
| Built 1912 as Brandon Normal School              |                              |

Built 1912 as Brandon Normal School

First course began 1913, last class graduated 1941

B.J. Hales (of Winnipeg) first principal, 1st term - 184 students

1941-1945 used by military as part of army A-4 training center - the normal teacher training courses were then held in Daymin Court (12th St & Rosser), Bell Block, and the old Central School

Transfered to Manitoba Department of Agriculture 1946, Became Agricultural Extension Centre 1959

Custodial History:

For custodial history see the collection level description of the Lawrence Stuckey collection.

Scope and Content:

Agricultural Extension Centre, Brandon, Man.

| Name Access:       | Brandon Normal School                                                 |
|--------------------|-----------------------------------------------------------------------|
|                    | Agricultural Extension Centre                                         |
| Subject Access:    | schools                                                               |
|                    | normal schools                                                        |
|                    | Brandon Schools                                                       |
|                    | Agriculture                                                           |
| Repro Restriction: | The McKee Archives is the copyright holder for the Stuckey materials. |
| Storage Location:  | Lawrence Stuckey collection                                           |
|                    |                                                                       |