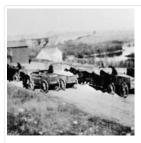

Great Northern (BS&HB) Railway Bridge at Bunclody

Great Northern (BS&HB) Railway Bridge at Bunclody

Great Northern (BS&HB) Train in Deep Snow

Farm Wagons at Great Northern (BS&HB) Station in ...

Great Northern Engine 224 & Passenger Train at ...