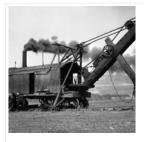

Great Northern Railway crane on Souris River bridge

Great Northern Railway Steam Shovel Loading Cars

Great Northern (BS&HB) Railway Construction Camp near Bunclody

Great Northern Railway Steam Shovel

Great Northern (BS&HB) Railway Trestle East of Bunclody