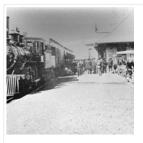

Great Northern (BS&HB) Railway Bridge at Bunclody

Great Northern (BS&HB) Railway Bridge at Bunclody

Great Northern (BS&HB) Train in Deep Snow

Farm Wagons at Great Northern (BS&HB) Station in ...

Great Northern Engine 224 & Passenger Train at ...