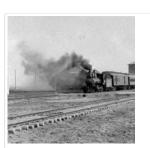

Great Northern (BS&HB) Railway Bridge at Bunclody

Great Northern (BS&HB) Railway Bridge at Bunclody

Great Northern (BS&HB) Train in Deep Snow

Farm Wagons at Great Northern (BS&HB) Station in ...

Great Northern Engine 224 & Passenger Train at ...