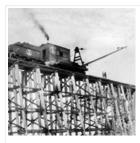

Great Northern Railway crane on Souris River bridge

Great Northern Railway Steam Shovel Loading Cars

Great Northern (BS&HB) Railway Construction Camp near Bunclody

Great Northern Railway Steam Shovel

Great Northern (BS&HB) Railway Trestle East of Bunclody