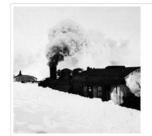

Great Northern (BS&HB) Railway Bridge at Bunclody

Great Northern (BS&HB) Railway Bridge at Bunclody

Great Northern (BS&HB) Train in Deep Snow

Farm Wagons at Great Northern (BS&HB) Station in ...

Great Northern Engine 224 & Passenger Train at ...