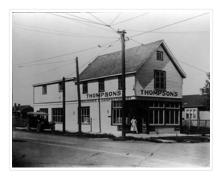

# Thompson's Groceries and Confectionary - exterior

http://archives.brandonu.ca/en/permalink/descriptions10133

| Part Of:              | RG 12 Brandon and Area Photograph Collection |
|-----------------------|----------------------------------------------|
| Description Level:    | ltem                                         |
| Series Number:        | 2                                            |
| Item Number:          | BAPC 2.21                                    |
| GMD:                  | graphic                                      |
| Date Range:           | c. 1925                                      |
| Physical Description: | 8" x 10" (b/w)                               |
| History /             |                                              |

Biographical:

Thompson's Groceries and Confectionary was established in 1923 by Arthur Thompson (b. 1881 - d. May14, 1957) at 764 13th Street. From approximately 1925-1927, the store was operated by Alexander Thompson at 762 13th Street. The fate of the store from 1929-1935 is unclear. In 1929, Alexander Thompson was a grocer at 748 7th Street and in 1931 a Mrs. A Thompson was a grocer at 802 14th Street. There were two Thompson grocery and confectionary businesses in Brandon in 1933: Thompson's Confectionary at 745 13th Street and Thompson & Co. at 702 12th Street. In 1935, Arthur Thompson appears to have either taken over one of the earlier businesses or reopened his own grocery in its original location at 762 13th Street. He operated his store at this location into the mid-1950s. At some point following Thompson's death the building was bought by Frank Fitzpatrick and used for his upholstery store.

Custodial History:

Donated by Frank Fitzpatrick.

Scope and Content:

Photograph is looking northwest at the extrior of Thompson's Grocieries and Confectionary.

| Notes:            | History/Bio information taken from Henderson's Directories (1917-1955) for Brandon, MB. |
|-------------------|-----------------------------------------------------------------------------------------|
| Name Access:      | Thompson's Groceries and Confectionary                                                  |
|                   | 13th Street                                                                             |
|                   | College Avenue                                                                          |
| Subject Access:   | grocery stores                                                                          |
|                   | cityscapes                                                                              |
|                   | businesses                                                                              |
|                   | stores                                                                                  |
| Storage Location: | BAPC photograph drawer                                                                  |