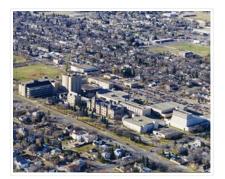

The photograph was taken for the Centennial of Brandon College/University.

Scope and Content:

Aerial photograph taken looking southwest from approximately the northeast corner of Princess Avenue and 17th Street. The entire campus, as well as a number of residential streets are visible.