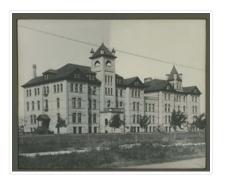

Scope and Content:

Photograph is looking southwest from the north end of the driveway and 18th Street and shows the Brandon College campus, including the front lawn, Clark Hall, the Brandon College Building and the Citizens' Science Building. Caption on the photograph reads: Brandon College: The Baptist College in Western Canada.