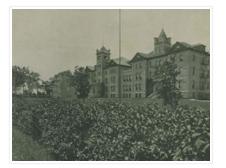

Scope and Content:

Photograph is looking southwest from the north end of the driveway and 18th Street and shows the Brandon College campus, including the front lawn, Clark Hall, the Brandon College Building and the Citizens' Science Building. Caption on the photograph reads: Brandon College: The Baptist College in Western Canada.

| Notes:            | Duplicate is BUPC 9.33.    |
|-------------------|----------------------------|
| Name Access:      | Clark Hall                 |
|                   | Brandon College Building   |
|                   | Citizens' Science Building |
| Subject Access:   | campus buildings           |
| Storage Range:    | Oversize drawer 5          |
| Related Material: | BUPC 9.33                  |