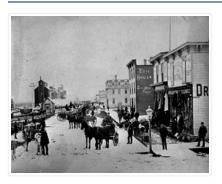

#### "The Wheat Market" - Pacific Avenue Brandon

http://archives.brandonu.ca/en/permalink/descriptions9190

Part Of: RG 11 Lawrence Stuckey fonds

3.1

Creator: James A. Brock (?)

Description Level: Item

Series Number:

Item Number: 1-2002.3.1C3

Accession Number: 1-2002

GMD: graphic

Date Range: Nov. 30, 1885

Physical Description: 3 1/2" x 5"

Material Details: Negative

History / Biographical:

Rebuilt Edie House became Merchants' Hotel in 1890

Custodial History:

For custodial history see the collection level description of the Lawrence Stuckey collection.

Scope and Content:

"The Wheat Market", Pacific Avenue east from Ninth Street

Notes: Showing hotels: Edie House built 1882; Grand View built 1882; Farmers'

Rest

Name Access: "The Wheat Market" - Pacific Avenue Brandon

Subject Access: downtowns

businesses Grain elevators

banks

Brandon Street Scenes Before 1940

Repro Restriction: The McKee Archives is the copyright holder for the Stuckey materials.