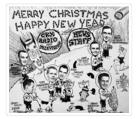

### Station Christmas card

http://archives.brandonu.ca/en/permalink/descriptions13105

| Part Of:              | CKX fonds                            |
|-----------------------|--------------------------------------|
| Creator:              | СКХ                                  |
| Description Level:    | ltem                                 |
| Series Number:        | S                                    |
| Item Number:          | 11-2010.S111b                        |
| Accession Number:     | 11-2010                              |
| GMD:                  | graphic                              |
| Date Range:           | 1956                                 |
| Physical Description: | 5" x 4" (b/w)                        |
| Material Details:     | Negative                             |
| Custodial History:    |                                      |
| See fonds level of th | e CKX records for custodial history. |

Scope and Content:

Image of a Christmas card.

| Name Access:      | СКХ                         |
|-------------------|-----------------------------|
| Subject Access:   | ckx staff                   |
|                   | television broadcasting     |
| Storage Location: | CKX fonds - 2010 accessions |