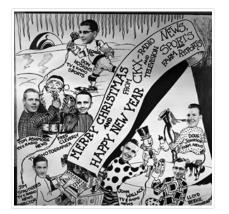

# Station Christmas card

http://archives.brandonu.ca/en/permalink/descriptions13106

| Part Of:                                                  | CKX fonds     |
|-----------------------------------------------------------|---------------|
| Creator:                                                  | СКХ           |
| Description Level:                                        | ltem          |
| Series Number:                                            | S             |
| Item Number:                                              | 11-2010.S111a |
| Accession Number:                                         | 11-2010       |
| GMD:                                                      | graphic       |
| Date Range:                                               | 1956          |
| Physical Description:                                     | 5" x 4" (b/w) |
| Material Details:                                         | Negative      |
| Custodial History:                                        |               |
| See fonds level of the CKX records for custodial history. |               |

Scope and Content:

Image of a Christmas card.

| Name Access:      | СКХ                         |
|-------------------|-----------------------------|
| Subject Access:   | ckx staff                   |
|                   | television broadcasting     |
| Storage Location: | CKX fonds - 2010 accessions |