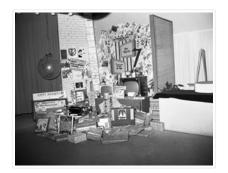

### Anniversary card contest

### http://archives.brandonu.ca/en/permalink/descriptions10985

| Part Of:              | CKX fonds     |
|-----------------------|---------------|
| Creator:              | СКХ           |
| Description Level:    | ltem          |
| Item Number:          | 11-2010.A11a  |
| Accession Number:     | 11-2010       |
| GMD:                  | graphic       |
| Date Range:           | c. 1960       |
| Physical Description: | 5" x 4" (b/w) |
| Material Details:     | Negative      |
| Custodial History     |               |

Custodial History:

See fonds level of the CKX records for custodial history.

Scope and Content:

Image of a display on the CKX set contaning anniversary cards and related items celebrating CKX TV's 5th Anniversary.

| Name Access:      | CKX Television              |
|-------------------|-----------------------------|
| Subject Access:   | television broadcasting     |
|                   | displays                    |
|                   | contests                    |
|                   | anniversaries               |
|                   | on set                      |
| Storage Location: | CKX fonds - 2010 accessions |