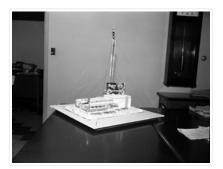

# Anniversary card contest

### http://archives.brandonu.ca/en/permalink/descriptions10986

| Part Of:              | CKX fonds     |
|-----------------------|---------------|
| Creator:              | СКХ           |
| Description Level:    | ltem          |
| Item Number:          | 11-2010.A11b  |
| Accession Number:     | 11-2010       |
| GMD:                  | graphic       |
| Date Range:           | c. 1960       |
| Physical Description: | 5" x 4" (b/w) |
| Material Details:     | Negative      |
| Custodial History     |               |

Custodial History:

See fonds level of the CKX records for custodial history.

Scope and Content:

Image of an anniversary cake in the shape of the CKX TV studio building, compliments of the Prince Edward Hotel.

| Name Access:      | CKX Television              |
|-------------------|-----------------------------|
| Subject Access:   | television broadcasting     |
|                   | displays                    |
|                   | contests                    |
|                   | anniversaries               |
|                   | cakes                       |
| Storage Location: | CKX fonds - 2010 accessions |