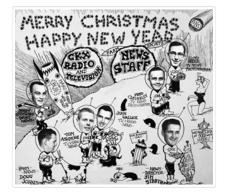

# Station Christmas card

http://archives.brandonu.ca/en/permalink/descriptions13106

| Part Of:                                                  | CKX fonds     |
|-----------------------------------------------------------|---------------|
| Creator:                                                  | СКХ           |
| Description Level:                                        | ltem          |
| Series Number:                                            | S             |
| Item Number:                                              | 11-2010.S111a |
| Accession Number:                                         | 11-2010       |
| GMD:                                                      | graphic       |
| Date Range:                                               | 1956          |
| Physical Description:                                     | 5" x 4" (b/w) |
| Material Details:                                         | Negative      |
| Custodial History:                                        |               |
| See fonds level of the CKX records for custodial history. |               |

Scope and Content:

Image of a Christmas card.

| Name Access:      | СКХ                         |
|-------------------|-----------------------------|
| Subject Access:   | ckx staff                   |
|                   | television broadcasting     |
| Storage Location: | CKX fonds - 2010 accessions |