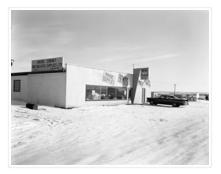

# Rivers Cabinet and Builders Supplies Ltd.

http://archives.brandonu.ca/en/permalink/descriptions13415

| Part Of:              | CKX fonds     |
|-----------------------|---------------|
| Creator:              | СКХ           |
| Description Level:    | ltem          |
| Series Number:        | R             |
| Item Number:          | 11-2010.R67   |
| Accession Number:     | 11-2010       |
| GMD:                  | graphic       |
| Date Range:           | c. 1965       |
| Physical Description: | 5" x 4" (b/w) |
| Material Details:     | Negative      |
| Custodial History:    |               |

See fonds level of the CKX records for custodial history.

Scope and Content:

Image of Rivers Cabinet and Builders Supplies Ltd. building.

| Name Access:      | СКХ                                       |
|-------------------|-------------------------------------------|
|                   | Rivers Cabinet and Builders Supplies Ltd. |
| Subject Access:   | building exteriors                        |
|                   | winter                                    |
|                   | hardware stores                           |
|                   | cars                                      |
|                   | signs and signboards                      |
|                   | businesses                                |
| Storage Location: | CKX fonds - 2010 accessions               |