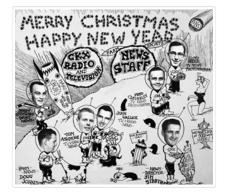

### Station Christmas card

http://archives.brandonu.ca/en/permalink/descriptions13105

| Part Of:                                                  | CKX fonds     |
|-----------------------------------------------------------|---------------|
| Creator:                                                  | СКХ           |
| Description Level:                                        | ltem          |
| Series Number:                                            | S             |
| Item Number:                                              | 11-2010.S111b |
| Accession Number:                                         | 11-2010       |
| GMD:                                                      | graphic       |
| Date Range:                                               | 1956          |
| Physical Description:                                     | 5" x 4" (b/w) |
| Material Details:                                         | Negative      |
| Custodial History:                                        |               |
| See fonds level of the CKX records for custodial history. |               |

Scope and Content:

Image of a Christmas card.

| Name Access:      | СКХ                         |
|-------------------|-----------------------------|
| Subject Access:   | ckx staff                   |
|                   | television broadcasting     |
| Storage Location: | CKX fonds - 2010 accessions |