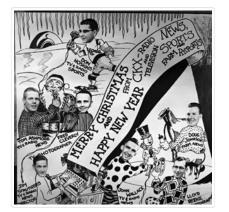

# Station Christmas card

http://archives.brandonu.ca/en/permalink/descriptions13106

| Part Of:                                                  | CKX fonds     |
|-----------------------------------------------------------|---------------|
| Creator:                                                  | СКХ           |
| Description Level:                                        | ltem          |
| Series Number:                                            | S             |
| Item Number:                                              | 11-2010.S111a |
| Accession Number:                                         | 11-2010       |
| GMD:                                                      | graphic       |
| Date Range:                                               | 1956          |
| Physical Description:                                     | 5" x 4" (b/w) |
| Material Details:                                         | Negative      |
| Custodial History:                                        |               |
| See fonds level of the CKX records for custodial history. |               |

Scope and Content:

Image of a Christmas card.

| Name Access:      | СКХ                         |
|-------------------|-----------------------------|
| Subject Access:   | ckx staff                   |
|                   | television broadcasting     |
| Storage Location: | CKX fonds - 2010 accessions |