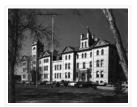

# Brandon College Building and Clark Hall

http://archives.brandonu.ca/en/permalink/descriptions683

| Part Of:              | Brandon University Photograph Collection |
|-----------------------|------------------------------------------|
| Description Level:    | ltem                                     |
| Series Number:        | 2.2                                      |
| Item Number:          | 2.2.1                                    |
| GMD:                  | graphic                                  |
| Date Range:           | c. 1967                                  |
| Physical Description: | 5" x 3.5" (colour)                       |
|                       |                                          |

Scope and Content:

View is west north west from 18th Street. Photograph shows the Brandon College Building, Clark Hall, and the Brandon University sign on the front lawn.