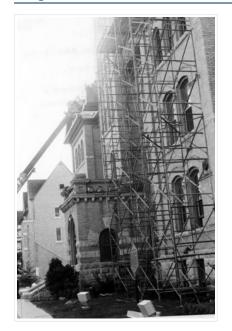

# Brandon College Building roof renovations

#### http://archives.brandonu.ca/en/permalink/descriptions722

| Part Of:              | Brandon University Photograph Collection |
|-----------------------|------------------------------------------|
| Description Level:    | ltem                                     |
| Series Number:        | 2.2                                      |
| Item Number:          | 2.2.2                                    |
| GMD:                  | graphic                                  |
| Date Range:           | c. 1978                                  |
| Physical Description: | 3.5" x 5" (b/w)                          |
|                       |                                          |

Scope and Content:

View is south from the driveway in front of Clark Hall. Photograph shows roof renovations on the Brandon College Building. Citizens' Science Building and the John R. Brodie Science Centre are also visible.