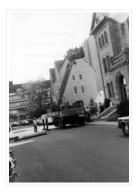

# Brandon College Building roof renovations

#### http://archives.brandonu.ca/en/permalink/descriptions724

| Part Of:              | Brandon University Photograph Collection |
|-----------------------|------------------------------------------|
| Description Level:    | ltem                                     |
| Series Number:        | 2.2                                      |
| Item Number:          | 2.2.4                                    |
| GMD:                  | graphic                                  |
| Date Range:           | c. 1978                                  |
| Physical Description: | 3.5" x 5" (b /w)                         |
|                       |                                          |

Scope and Content:

View is southwest from the driveway. Photograph shows the truck used during the renovations to the roof of the Brandon College Building.