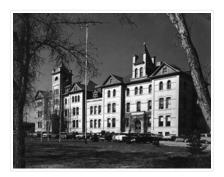

# Brandon College Building and Clark Hall

http://archives.brandonu.ca/en/permalink/descriptions796

| Part Of:              | Brandon University Photograph Collection |
|-----------------------|------------------------------------------|
| Description Level:    | ltem                                     |
| Series Number:        | 2.2                                      |
| Item Number:          | 2.2.38                                   |
| GMD:                  | graphic                                  |
| Date Range:           | c. 1967                                  |
| Physical Description: | 10" x 8" (b/w)                           |
|                       |                                          |

Scope and Content:

View is west southwest from the front lawn. Photograph shows the Brandon College Building and Clark Hall, as well as cars parked on the driveway. There is a centennial symbol (the symbol is meant to look like a geometric maple leaf) on the roof of the building.