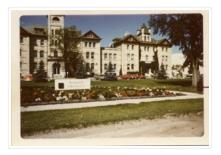

# Brandon College Building and Clark Hall

http://archives.brandonu.ca/en/permalink/descriptions796

| Part Of:              | Brandon University Photograph Collection |
|-----------------------|------------------------------------------|
| Description Level:    | ltem                                     |
| Series Number:        | 2.2                                      |
| Item Number:          | 2.2.38                                   |
| GMD:                  | graphic                                  |
| Date Range:           | c. 1967                                  |
| Physical Description: | 10" x 8" (b/w)                           |
|                       |                                          |

Scope and Content:

View is west southwest from the front lawn. Photograph shows the Brandon College Building and Clark Hall, as well as cars parked on the driveway. There is a centennial symbol (the symbol is meant to look like a geometric maple leaf) on the roof of the building.