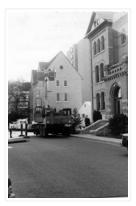

# Brandon College Building roof renovations

#### http://archives.brandonu.ca/en/permalink/descriptions724

| Part Of:              | Brandon University Photograph Collection |
|-----------------------|------------------------------------------|
| Description Level:    | ltem                                     |
| Series Number:        | 2.2                                      |
| Item Number:          | 2.2.4                                    |
| GMD:                  | graphic                                  |
| Date Range:           | c. 1978                                  |
| Physical Description: | 3.5" x 5" (b /w)                         |
|                       |                                          |

Scope and Content:

View is southwest from the driveway. Photograph shows the truck used during the renovations to the roof of the Brandon College Building.