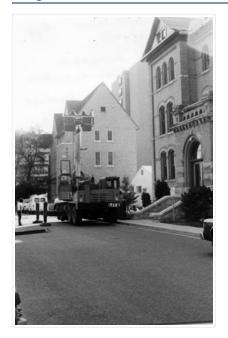

# Brandon College Building roof renovations

#### http://archives.brandonu.ca/en/permalink/descriptions724

| Part Of:              | Brandon University Photograph Collection |
|-----------------------|------------------------------------------|
| Description Level:    | ltem                                     |
| Series Number:        | 2.2                                      |
| Item Number:          | 2.2.4                                    |
| GMD:                  | graphic                                  |
| Date Range:           | c. 1978                                  |
| Physical Description: | 3.5" x 5" (b /w)                         |
|                       |                                          |

Scope and Content:

View is southwest from the driveway. Photograph shows the truck used during the renovations to the roof of the Brandon College Building.