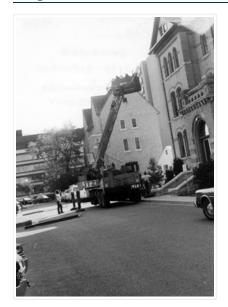

# Brandon College Building roof renovations

#### http://archives.brandonu.ca/en/permalink/descriptions723

| Part Of:              | Brandon University Photograph Collection |
|-----------------------|------------------------------------------|
| Description Level:    | ltem                                     |
| Series Number:        | 2.2                                      |
| Item Number:          | 2.2.3                                    |
| GMD:                  | graphic                                  |
| Date Range:           | c. 1978                                  |
| Physical Description: | 3.5" x 5" (b/w)                          |
| Scope and Content:    |                                          |

Photograph shows roof renovations on the Brandon College Building, including scaffolding.