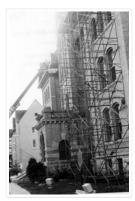

# Brandon College Building roof renovations

#### http://archives.brandonu.ca/en/permalink/descriptions723

| Part Of:              | Brandon University Photograph Collection |
|-----------------------|------------------------------------------|
| Description Level:    | ltem                                     |
| Series Number:        | 2.2                                      |
| Item Number:          | 2.2.3                                    |
| GMD:                  | graphic                                  |
| Date Range:           | c. 1978                                  |
| Physical Description: | 3.5" x 5" (b/w)                          |
| Scope and Content:    |                                          |

Photograph shows roof renovations on the Brandon College Building, including scaffolding.