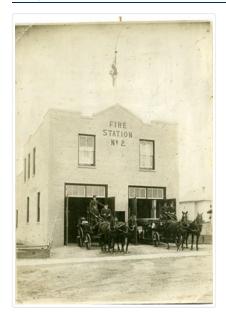

## Brandon Fire Station No.2 exterior

### http://archives.brandonu.ca/en/permalink/descriptions13993

| Part Of:              | Fred McGuinness collection                                       |
|-----------------------|------------------------------------------------------------------|
| Description Level:    | Item                                                             |
| Series Number:        | McG 9                                                            |
| Item Number:          | 1-2015.63                                                        |
| Accession Number:     | 1-2015                                                           |
| GMD:                  | graphic                                                          |
| Date Range:           | 1914                                                             |
| Physical Description: | 4.75" x 6.75" (b/w)                                              |
| Physical Condition:   | Photograph was removed from a photo album. Photograph is ripped. |
| History /             |                                                                  |

**Biographical:** 

According the 1911 Henderson's Brandon City Directory, the Brandon Fire Department headquartered at Seventh Street and Princess Avenue - had 16 permanent firemen. For equipment the department had one steamer, two chemicals, two hose wagons, one hose reel, one aerial aldder, one hook and ladder wagon, and 10 horses. The city had 34 electric fire alarm boxes and 114 fire hydrants. The pumping station had a capacity of 3.5 million gallons in 24 hours. By 1914, the Brandon Fire Department had 19 permanent employees on its roster and added 2 more horses as well as an 80 horsepower combination motor truck.

#### Custodial History:

Photograph was given to Fred McGuinness by Linda Bilkoski (nee Lepard) of Lac du Bonnet, MB.

Scope and Content:

Photograph shows two horse-drawn fire wagons in front of the Brandon Fire Station No. 2. One wagon has a hose, the other wagon has an extension ladder.

| Notes:            | Writing on the back of photograph reads: Ed Harden, Driver on the left, 1914, 11th McTavish. This picture is the same as the negative in the Lawrence Stuckey collection. Stuckey obtained a copy of the photo from George Lepard, father of Linda Bilkoski (nee Lepard). |
|-------------------|---------------------------------------------------------------------------------------------------------------------------------------------------------------------------------------------------------------------------------------------------------------------------|
| Name Access:      | Brandon Fire Department Ladder Wagon                                                                                                                                                                                                                                      |
|                   | Brandon Fire Department                                                                                                                                                                                                                                                   |
|                   | Fire Station No. 2                                                                                                                                                                                                                                                        |
|                   | Brandon Fire Department Personnel                                                                                                                                                                                                                                         |
|                   | Brandon fire halls                                                                                                                                                                                                                                                        |
| Subject Access:   | Brandon business buildings & facilities before 1940                                                                                                                                                                                                                       |
|                   | Brandon Fire Department Stations & Equipment                                                                                                                                                                                                                              |
|                   | horses                                                                                                                                                                                                                                                                    |
|                   | fire halls                                                                                                                                                                                                                                                                |
|                   | fire engines                                                                                                                                                                                                                                                              |
|                   | building exteriors                                                                                                                                                                                                                                                        |
|                   | firefighters                                                                                                                                                                                                                                                              |
| Storage Location: | RG 5 photograph storage drawer 2 (hanging photos)                                                                                                                                                                                                                         |
| Related Material: | Lawrence Stuckey collection 1-2002.3.1F12                                                                                                                                                                                                                                 |
|                   |                                                                                                                                                                                                                                                                           |