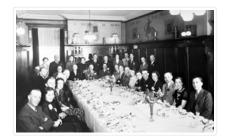

# Staff of McKenzie Seeds

http://archives.brandonu.ca/en/permalink/descriptions9083

| Part Of:              | RG 11 Lawrence Stuckey fonds |
|-----------------------|------------------------------|
| Description Level:    | ltem                         |
| Series Number:        | 3.1                          |
| Item Number:          | 1-2002.3.1AD4                |
| Accession Number:     | 1-2002                       |
| GMD:                  | graphic                      |
| Date Range:           | [19-]                        |
| Physical Description: | 3 1/2" x 5"                  |
| Material Details:     | Negative                     |
| Custodial History:    |                              |

For custodial history see the collection level description of the Lawrence Stuckey collection. Scope and Content:

Staff of McKenzie Seeds in Oak Room of the Prince Edward Hotel

| Notes:             | Copy neg.                                                             |
|--------------------|-----------------------------------------------------------------------|
| Name Access:       | Staff of McKenzie Seeds                                               |
| Subject Access:    | social events                                                         |
|                    | company events                                                        |
|                    | staff parties                                                         |
|                    | Brandon business & professional people & activities                   |
| Repro Restriction: | The McKee Archives is the copyright holder for the Stuckey materials. |
| Storage Location:  | Lawrence Stuckey collection                                           |
| Related Material:  | RG 3 A.E. McKenzie Seed Company Ltd. fonds                            |