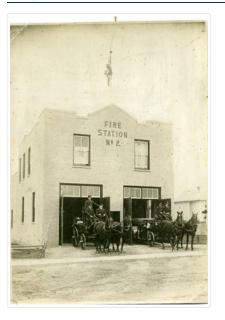

# Brandon Fire Station No.2 with wooden exterior

### http://archives.brandonu.ca/en/permalink/descriptions13995

| Part Of:              | Fred McGuinness collection                          |  |
|-----------------------|-----------------------------------------------------|--|
| Creator:              | Photography: J.W. Wilson Co., 143 Queen W., Toronto |  |
| Description Level:    | ltem                                                |  |
| Series Number:        | McG 9                                               |  |
| Item Number:          | 1-2015.65                                           |  |
| Accession Number:     | 1-2015                                              |  |
| GMD:                  | graphic                                             |  |
| Date Range:           | [1913]                                              |  |
| Physical Description: | 7" x 5" (b/w)                                       |  |
| Material Details:     | on matting                                          |  |
| Physical Condition:   | Matting is bent                                     |  |
|                       |                                                     |  |

Custodial History:

Photograph was given to Fred McGuinness by Linda Bilkoski (nee Lepard) of Lac du Bonnet, MB.

Scope and Content:

Photograph shows the wooden exterior of Brandon Fire Hall No. 2 before it was covered with a brick veneer. The firemen are standing outside the bay doors which are open and blocked with rope. The hose wagon and ladder wagon are parked inside the building. The harnesses for the horses are suspended from the ceiling.