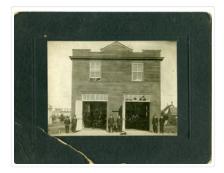

# Brandon Fire Station No.2

http://archives.brandonu.ca/en/permalink/descriptions13996

| Part Of:              | Fred McGuinness collection             |
|-----------------------|----------------------------------------|
| Creator:              | Photographer: Martel's Limited Brandon |
| Description Level:    | ltem                                   |
| Series Number:        | McG 9                                  |
| Item Number:          | 1-2015.66                              |
| Accession Number:     | 1-2015                                 |
| GMD:                  | graphic                                |
| Date Range:           | [1913-1919]                            |
| Physical Description: | 7" x 4.75" (b/w)                       |
| Material Details:     | on matting                             |
| Custodial History:    |                                        |

Photograph was given to Fred McGuinness by Linda Bilkoski (nee Lepard) of Lac du Bonnet, MB.

| Notes:            | Photograph shows two horse-drawn fire wagons in front of the Brandon<br>Fire Station No. 2. One wagon has a hose, the other wagon has an<br>extension ladder. Fireman Ed Harden is on the reins of the ladder truck<br>(right). Writing on the back of photograph reads: Contributed by Mrs. Ed<br>Harden. 6th Street North, 11th & McTavish Ave, Fire Hall - now School Bo<br>office. |
|-------------------|----------------------------------------------------------------------------------------------------------------------------------------------------------------------------------------------------------------------------------------------------------------------------------------------------------------------------------------------------------------------------------------|
|                   | This picture is the same as the negative in the Lawrence Stuckey collection. Stuckey obtained a copy of the photo from George Lepard, father of Linda Bilkoski (nee Lepard).                                                                                                                                                                                                           |
| Name Access:      | Brandon Fire Department                                                                                                                                                                                                                                                                                                                                                                |
|                   | Fire Station No. 2                                                                                                                                                                                                                                                                                                                                                                     |
|                   | Brandon Fire Department Personnel                                                                                                                                                                                                                                                                                                                                                      |
|                   | Brandon fire halls                                                                                                                                                                                                                                                                                                                                                                     |
|                   | Ed Harden                                                                                                                                                                                                                                                                                                                                                                              |
|                   | Brandon Fire Department Ladder Wagon                                                                                                                                                                                                                                                                                                                                                   |
| Subject Access:   | Brandon business buildings & facilities before 1940                                                                                                                                                                                                                                                                                                                                    |
|                   | Brandon Fire Department Stations & Equipment                                                                                                                                                                                                                                                                                                                                           |
|                   | fire halls                                                                                                                                                                                                                                                                                                                                                                             |
|                   | fire engines                                                                                                                                                                                                                                                                                                                                                                           |
|                   | building exteriors                                                                                                                                                                                                                                                                                                                                                                     |
|                   | firefighters                                                                                                                                                                                                                                                                                                                                                                           |
| Storage Location: | RG 5 photograph storage drawer 2 (hanging photos)                                                                                                                                                                                                                                                                                                                                      |
| Related Material: | Lawrence Stuckey collection 1-2002.3.1F6                                                                                                                                                                                                                                                                                                                                               |
|                   |                                                                                                                                                                                                                                                                                                                                                                                        |