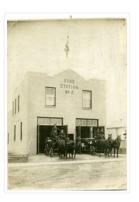

# Brandon Fire Station No.2 interior

http://archives.brandonu.ca/en/permalink/descriptions13994

| Part Of:           | Fred McGuinness collection |
|--------------------|----------------------------|
| Description Level: | ltem                       |
| Series Number:     | McG 9                      |
| Item Number:       | 1-2015.64                  |
| Accession Number:  | 1-2015                     |
| GMD:               | graphic                    |

| Date Range:           | [1914]                                                                                 |
|-----------------------|----------------------------------------------------------------------------------------|
| Physical Description: | 7" x 5" (b/w)                                                                          |
| Physical Condition:   | Photograph was removed from a photo album. Photograph is creased and has tape residue. |

Custodial History:

Photograph was given to Fred McGuinness by Linda Bilkoski (nee Lepard) of Lac du Bonnet, MB.

Scope and Content:

Photograph shows the interior of Brandon Fire Hall No. 2. The wagon engines are in the foreground. The firemen stand in the background, holding the bridles of the horses that are standing at the entrances of their stalls. The interior of the hall shows a brick floor and tin ceiling. Stairs lead to a wooden door that is likely the entrance to the living quarters and offices on the second floor.