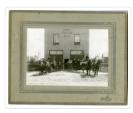

# Brandon Fire Station No.2

http://archives.brandonu.ca/en/permalink/descriptions13996

| Part Of:              | Fred McGuinness collection             |
|-----------------------|----------------------------------------|
| Creator:              | Photographer: Martel's Limited Brandon |
| Description Level:    | ltem                                   |
| Series Number:        | McG 9                                  |
| Item Number:          | 1-2015.66                              |
| Accession Number:     | 1-2015                                 |
| GMD:                  | graphic                                |
| Date Range:           | [1913-1919]                            |
| Physical Description: | 7" x 4.75" (b/w)                       |
| Material Details:     | on matting                             |
| Custodial History:    |                                        |

Photograph was given to Fred McGuinness by Linda Bilkoski (nee Lepard) of Lac du Bonnet, MB.

| Notes:            | Photograph shows two horse-drawn fire wagons in front of the Brandon<br>Fire Station No. 2. One wagon has a hose, the other wagon has an<br>extension ladder. Fireman Ed Harden is on the reins of the ladder truck<br>(right). Writing on the back of photograph reads: Contributed by Mrs. Ed<br>Harden. 6th Street North, 11th & McTavish Ave, Fire Hall - now School Bo<br>office. |
|-------------------|----------------------------------------------------------------------------------------------------------------------------------------------------------------------------------------------------------------------------------------------------------------------------------------------------------------------------------------------------------------------------------------|
|                   | This picture is the same as the negative in the Lawrence Stuckey collection. Stuckey obtained a copy of the photo from George Lepard, father of Linda Bilkoski (nee Lepard).                                                                                                                                                                                                           |
| Name Access:      | Brandon Fire Department                                                                                                                                                                                                                                                                                                                                                                |
|                   | Fire Station No. 2                                                                                                                                                                                                                                                                                                                                                                     |
|                   | Brandon Fire Department Personnel                                                                                                                                                                                                                                                                                                                                                      |
|                   | Brandon fire halls                                                                                                                                                                                                                                                                                                                                                                     |
|                   | Ed Harden                                                                                                                                                                                                                                                                                                                                                                              |
|                   | Brandon Fire Department Ladder Wagon                                                                                                                                                                                                                                                                                                                                                   |
| Subject Access:   | Brandon business buildings & facilities before 1940                                                                                                                                                                                                                                                                                                                                    |
|                   | Brandon Fire Department Stations & Equipment                                                                                                                                                                                                                                                                                                                                           |
|                   | fire halls                                                                                                                                                                                                                                                                                                                                                                             |
|                   | fire engines                                                                                                                                                                                                                                                                                                                                                                           |
|                   | building exteriors                                                                                                                                                                                                                                                                                                                                                                     |
|                   | firefighters                                                                                                                                                                                                                                                                                                                                                                           |
| Storage Location: | RG 5 photograph storage drawer 2 (hanging photos)                                                                                                                                                                                                                                                                                                                                      |
| Related Material: | Lawrence Stuckey collection 1-2002.3.1F6                                                                                                                                                                                                                                                                                                                                               |
|                   |                                                                                                                                                                                                                                                                                                                                                                                        |