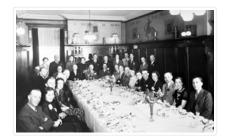

# Staff of McKenzie Seeds

http://archives.brandonu.ca/en/permalink/descriptions9083

| Part Of:              | RG 11 Lawrence Stuckey fonds |
|-----------------------|------------------------------|
| Description Level:    | ltem                         |
| Series Number:        | 3.1                          |
| Item Number:          | 1-2002.3.1AD4                |
| Accession Number:     | 1-2002                       |
| GMD:                  | graphic                      |
| Date Range:           | [19-]                        |
| Physical Description: | 3 1/2" x 5"                  |
| Material Details:     | Negative                     |
| Custodial History:    |                              |

For custodial history see the collection level description of the Lawrence Stuckey collection. Scope and Content:

Staff of McKenzie Seeds in Oak Room of the Prince Edward Hotel

| Notes:             | Copy neg.                                                             |  |
|--------------------|-----------------------------------------------------------------------|--|
| Name Access:       | Staff of McKenzie Seeds                                               |  |
| Subject Access:    | social events                                                         |  |
|                    | company events                                                        |  |
|                    | staff parties                                                         |  |
|                    | Brandon business & professional people & activities                   |  |
| Repro Restriction: | The McKee Archives is the copyright holder for the Stuckey materials. |  |
| Storage Location:  | Lawrence Stuckey collection                                           |  |
| Related Material:  | RG 3 A.E. McKenzie Seed Company Ltd. fonds                            |  |