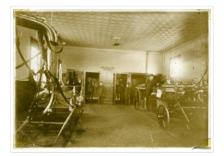

# Brandon Fire Station No.2 with wooden exterior

Custodial History:

Photograph was given to Fred McGuinness by Linda Bilkoski (nee Lepard) of Lac du Bonnet, MB.

Scope and Content:

Photograph shows the wooden exterior of Brandon Fire Hall No. 2 before it was covered with a brick veneer. The firemen are standing outside the bay doors which are open and blocked with rope. The hose wagon and ladder wagon are parked inside the building. The harnesses for the horses are suspended from the ceiling.

| Notes:            | Writing on the back of photograph reads: Mrs. Ed Harden. No. 2 Firehal 600 Block 11th Street, Brandon, Man. This picture is the same as the negative in the Lawrence Stuckey collection. Stuckey obtained a copy o the photo from George Lepard, father of Linda Bilkoski (nee Lepard). |
|-------------------|-----------------------------------------------------------------------------------------------------------------------------------------------------------------------------------------------------------------------------------------------------------------------------------------|
| Name Access:      | Brandon Fire Department                                                                                                                                                                                                                                                                 |
|                   | Fire Station No. 2                                                                                                                                                                                                                                                                      |
|                   | Brandon Fire Department Personnel                                                                                                                                                                                                                                                       |
|                   | Brandon fire halls                                                                                                                                                                                                                                                                      |
| Subject Access:   | Brandon business buildings & facilities before 1940                                                                                                                                                                                                                                     |
|                   | Brandon Fire Department Stations & Equipment                                                                                                                                                                                                                                            |
|                   | fire halls                                                                                                                                                                                                                                                                              |
|                   | fire engines                                                                                                                                                                                                                                                                            |
|                   | building exteriors                                                                                                                                                                                                                                                                      |
|                   | firefighters                                                                                                                                                                                                                                                                            |
| Storage Location: | RG 5 photograph storage drawer 2 (hanging photos)                                                                                                                                                                                                                                       |
| Related Material: | Lawrence Stuckey collection 1-2002.3.1F6                                                                                                                                                                                                                                                |
| Arrangement:      |                                                                                                                                                                                                                                                                                         |
| McG 4.1 File 27   |                                                                                                                                                                                                                                                                                         |
|                   |                                                                                                                                                                                                                                                                                         |