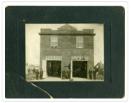

## Brandon Fire Station No.2 exterior

Biographical:

According the 1911 Henderson's Brandon City Directory, the Brandon Fire Department - headquartered at Seventh Street and Princess Avenue - had 16 permanent firemen. For equipment the department had one steamer, two chemicals, two hose wagons, one hose reel, one aerial aldder, one hook and ladder wagon, and 10 horses. The city had 34 electric fire alarm boxes and 114 fire hydrants. The pumping station had a capacity of 3.5 million gallons in 24 hours. By 1914, the Brandon Fire Department had 19 permanent employees on its roster and added 2 more horses as well as an 80 horsepower combination motor truck.