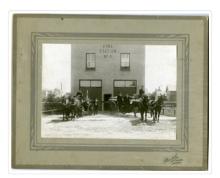

### http://archives.brandonu.ca/en/permalink/descriptions13993

| Part Of:              | Fred McGuinness collection                                       |
|-----------------------|------------------------------------------------------------------|
| Description Level:    | ltem                                                             |
| Series Number:        | McG 9                                                            |
| Item Number:          | 1-2015.63                                                        |
| Accession Number:     | 1-2015                                                           |
| GMD:                  | graphic                                                          |
| Date Range:           | 1914                                                             |
| Physical Description: | 4.75" x 6.75" (b/w)                                              |
| Physical Condition:   | Photograph was removed from a photo album. Photograph is ripped. |
| History /             |                                                                  |

Biographical:

According the 1911 Henderson's Brandon City Directory, the Brandon Fire Department - headquartered at Seventh Street and Princess Avenue - had 16 permanent firemen. For equipment the department had one steamer, two chemicals, two hose wagons, one hose reel, one aerial aldder, one hook and ladder wagon, and 10 horses. The city had 34 electric fire alarm boxes and 114 fire hydrants. The pumping station had a capacity of 3.5 million gallons in 24 hours. By 1914, the Brandon Fire Department had 19 permanent employees on its roster and added 2 more horses as well as an 80 horsepower combination motor truck.

#### Scope and Content:

Photograph shows two horse-drawn fire wagons in front of the Brandon Fire Station No. 2. One wagon has a hose, the other wagon has an extension ladder.

Notes:

Writing on the back of photograph reads: Ed Harden, Driver on the left, 1914, 11th McTavish. This picture is the same as the negative in the Lawrence Stuckey collection. Stuckey obtained a copy of the photo from George Lepard, father of Linda Bilkoski (nee Lepard).