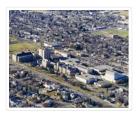

### Aerial view: Brandon University campus

http://archives.brandonu.ca/en/permalink/descriptions2576

Part Of: Brandon University Photograph Collection

Description Level: Item
Series Number: 9

Item Number: BUPC 9.36
GMD: graphic

Date Range: September 21, 1999
Physical Description: 11" x 14" (colour)

History / Biographical:

The photograph was taken for the Centennial of Brandon College/University.

Scope and Content:

Aerial photograph taken looking southwest from approximately the northeast corner of Princess Avenue and 17th Street. The entire campus, as well as a number of residential streets are visible.