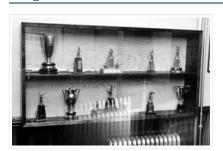

# Trophy case

http://archives.brandonu.ca/en/permalink/descriptions11986

Part Of: Brandon University Photograph Collection

Description Level: Item
Series Number: 4

Item Number: 4.185
GMD: graphic

Date Range: [before 1996]
Physical Description: 7" x 5" (b/w)

Scope and Content:

Photograph of a trophy case in the entrance lobby of the Brandon College Building. The photo was taken before the building was rennovated in 1996.

Subject Access: trophies

displays