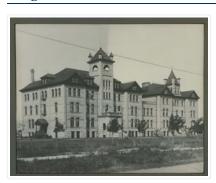

## Brandon College campus

http://archives.brandonu.ca/en/permalink/descriptions8292

Part Of: Brandon University Photograph Collection

Description Level: Item
Series Number: 9

Item Number:BUPC 9.43Accession Number:42-1999GMD:graphicDate Range:c. 1922

Physical Description: 11" x 13.75" (b/w)

Physical Condition: The matting has a large tear and some stains. The photograph itself has

a couple of small stains.

Scope and Content:

Photograph is looking southwest from the north end of the driveway and 18th Street and shows the Brandon College campus, including the front lawn, Clark Hall, the Brandon College Building and the Citizens' Science Building. Caption on the photograph reads: Brandon College: The Baptist College in Western Canada.