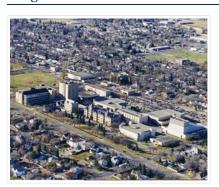

### Aerial view: Brandon University campus

http://archives.brandonu.ca/en/permalink/descriptions2576

Part Of: Brandon University Photograph Collection

Description Level: Item
Series Number: 9

Item Number: BUPC 9.36
GMD: graphic

Date Range: September 21, 1999
Physical Description: 11" x 14" (colour)

History / Biographical:

The photograph was taken for the Centennial of Brandon College/University.

Scope and Content:

Aerial photograph taken looking southwest from approximately the northeast corner of Princess Avenue and 17th Street. The entire campus, as well as a number of residential streets are visible.