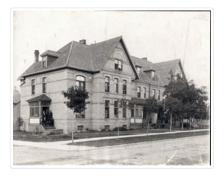

### http://archives.brandonu.ca/en/permalink/descriptions14274

| Part Of:              | Joseph H. Hughes collection                                      |
|-----------------------|------------------------------------------------------------------|
| Creator:              | Photographer: C.J. Smith                                         |
| Description Level:    | ltem                                                             |
| Series Number:        | 3-1997.1                                                         |
| Item Number:          | 3-1997.1.76                                                      |
| Accession Number:     | 3-1997                                                           |
| Other Numbers:        | Hughes #75                                                       |
| GMD:                  | graphic                                                          |
| Date Range:           | [1925]                                                           |
| Physical Description: | 9.5" x 7.5" (b/w)                                                |
| Material Details:     | on matting                                                       |
| Physical Condition:   | Photograph is scratche and scuffed. Top right corner is creased. |
|                       |                                                                  |

Scope and Content:

Photograph shows the three storey brick terraced property at 12th Street and Lorne Avenue. The entrance/stoop on the west side of the property appears to have been removed and the Lorne Street entrances have been modified (see 3-1997.72 for a comparison). Wy is growing up the side of the house and the tree on the boulevard have grown and tower above the roofline. A motor car is parked on Lorne Avenue in front the property.

| Name Access:      | 12th Street            |
|-------------------|------------------------|
|                   | Lorne Avenue           |
| Subject Access:   | residences             |
|                   | building exteriors     |
|                   | residential streets    |
| Storage Location: | Hughes oversize drawer |