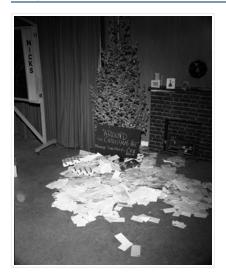

## Around the Christmas tree

http://archives.brandonu.ca/en/permalink/descriptions11087

| Part Of:              | CKX fonds     |
|-----------------------|---------------|
| Creator:              | СКХ           |
| Description Level:    | ltem          |
| Item Number:          | 11-2010.A27   |
| Accession Number:     | 11-2010       |
| GMD:                  | graphic       |
| Date Range:           | c 1965        |
| Physical Description: | 5" x 4" (b/w) |
| Material Details:     | Negative      |
| Custodial History:    |               |
| 0 ( ) ) ( )           |               |

See fonds level of the CKX records for custodial history.

Scope and Content:

Image of a CKX program advertisement.

| Name Access:      | CKX Radio                   |
|-------------------|-----------------------------|
| Subject Access:   | displays                    |
|                   | Christmas                   |
| Storage Location: | CKX fonds - 2010 accessions |