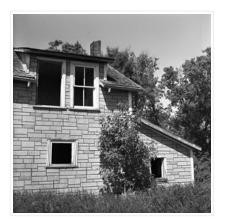

# Abandoned farm house, Myra, Manitoba

http://archives.brandonu.ca/en/permalink/descriptions10469

| RG 11 Lawrence Stuckey fonds |
|------------------------------|
| L.A. Stuckey                 |
| ltem                         |
| 3.3                          |
| 1-2002.3.3.CNR[155b]         |
| 1-2002                       |
| graphic                      |
| June 26, 1979                |
| 2.25" x 2.25" (b/w)          |
| Negative                     |
|                              |

Custodial History:

For custodial history see the collection level description of the Lawrence Stuckey collection.

Scope and Content:

Image of an abandoned farm house at Myra, Manitoba, taken along the CNR mainline, Rivers substation.