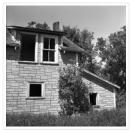

# Abandoned farm house, Myra, Manitoba

http://archives.brandonu.ca/en/permalink/descriptions10467

| Part Of:              | RG 11 Lawrence Stuckey fonds |
|-----------------------|------------------------------|
| Creator:              | L.A. Stuckey                 |
| Description Level:    | ltem                         |
| Series Number:        | 3.3                          |
| ltem Number:          | 1-2002.3.3.CNR[155a]         |
| Accession Number:     | 1-2002                       |
| GMD:                  | graphic                      |
| Date Range:           | June 26, 1979                |
| Physical Description: | 2.25" x 2.25" (b/w)          |
| Material Details:     | Negative                     |

Custodial History:

For custodial history see the collection level description of the Lawrence Stuckey collection.

Scope and Content:

Image of an abandoned farm house at Myra, Manitoba, taken along the CNR mainline, Rivers substation.