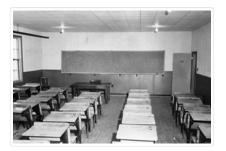

# A-3 classroom

http://archives.brandonu.ca/en/permalink/descriptions955

| Part Of:              | Brandon University Photograph Collection |
|-----------------------|------------------------------------------|
| Description Level:    | ltem                                     |
| Series Number:        | 2.2                                      |
| Item Number:          | 2.2.37                                   |
| GMD:                  | graphic                                  |
| Date Range:           | [n.d.]                                   |
| Physical Description: | 7" x 5" (b/w)                            |
|                       |                                          |

Scope and Content:

Photograph shows the interior of classroom A-3, which seated 50 students. The classroom was located in the Brandon College Building.