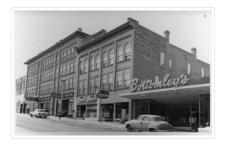

## 100-block 10th Street, facing west (3)

http://archives.brandonu.ca/en/permalink/descriptions8408

| Part Of:              | Joseph H. Hughes collection |
|-----------------------|-----------------------------|
| Creator:              | Photographer: R.M. Coleman  |
| Description Level:    | ltem                        |
| Series Number:        | 3-1997.1                    |
| Item Number:          | 3-1997.1.30                 |
| Accession Number:     | 3-1997                      |
| GMD:                  | graphic                     |
| Date Range:           | c. 1955                     |
| Physical Description: | 8 " x 5" (b/w)              |
| Physical Condition:   | good                        |
| Soona and Contant     |                             |

Scope and Content:

Photograph shows the west side of 10th Street between Rosser and Princess Avenues in the winter. Visible businesses include: Bottomley's, Simpsons-Sears, Lionel Electric, Allied Hardware Stores, Box Brothers Hardware, Doig's. Painted on the north face of the Strathcona Block are two advertisements, one for Sutherland and Robertson [Grocery] and the other for Boyd Electric Co. Ltd.

| Name Access:      | 10th Street                                        |
|-------------------|----------------------------------------------------|
|                   | Bottomley's                                        |
|                   | Simpsons-Sears Ltd.                                |
|                   | Lionel Electric                                    |
|                   | Sutherland and Robertson                           |
|                   | Boyd Electric Co. Ltd.                             |
|                   | Strathcona Block                                   |
|                   | Box Brothers Hardware                              |
|                   | Doig's                                             |
|                   | Allied Hardware                                    |
|                   | Alexandra Block                                    |
| Subject Access:   | downtowns                                          |
|                   | street scenes                                      |
|                   | Brandon business buildings & facilities after 1940 |
|                   | building exteriors                                 |
|                   | winter                                             |
| Storage Location: | RG 5 photograph storage drawer                     |
|                   |                                                    |