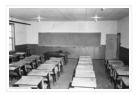

# A-3 classroom

http://archives.brandonu.ca/en/permalink/descriptions955

| Part Of:              | Brandon University Photograph Collection |
|-----------------------|------------------------------------------|
| Description Level:    | ltem                                     |
| Series Number:        | 2.2                                      |
| Item Number:          | 2.2.37                                   |
| GMD:                  | graphic                                  |
| Date Range:           | [n.d.]                                   |
| Physical Description: | 7" x 5" (b/w)                            |
|                       |                                          |

Scope and Content:

Photograph shows the interior of classroom A-3, which seated 50 students. The classroom was located in the Brandon College Building.