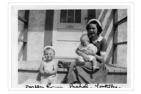

## Doreen Rouse Pachel, Yorkton

http://archives.brandonu.ca/en/permalink/descriptions14241

Part Of: Joseph H. Hughes collection

Description Level: Item
Series Number: 3-1997.1
Item Number: 3-1997.1.50
Accession Number: 3-1997
Other Numbers: Hughes #52

GMD: graphic Date Range: c.1950

Physical Description: 3.5" x 2.5" (b/w)

Physical Condition: Writing on front of photograph

Scope and Content:

Photograph shows a young woman sitting on a porch step holding a baby. A toddler sits on the step to her right.

Notes: Writing on the front of photograph reads: Doreen Rouse Pachel, Yorkton.

Writing on the back of photograph reads: Doreen Rouse Pachel with

(Billy & Murray)

Name Access: Doreen Rouse Pachel

Subject Access: family portraits