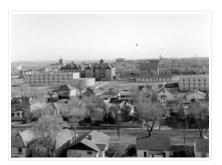

# Aerial view: Brandon College tree planting

http://archives.brandonu.ca/en/permalink/descriptions604

| Part Of:              | Aerial views and campus photographs |
|-----------------------|-------------------------------------|
| Description Level:    | ltem                                |
| Series Number:        | 2.1                                 |
| Item Number:          | 2.1.11                              |
| GMD:                  | graphic                             |
| Date Range:           | c. 1964                             |
| Physical Description: | 5" x 4" (b/w)                       |
|                       |                                     |

Scope and Content:

View is east northeast from approximately 22nd Street between Lorne and Louise Avenues. Photograph shows: Brandon College (before planting of trees in quadrangle and before the Education Building), McKenzie Seeds, Prince Edward Hotel, Central United (St. Paul's) Church, St. Augustine's Church.