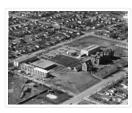

## Aerial view: Brandon College Steam Plant

http://archives.brandonu.ca/en/permalink/descriptions596

| Part Of:              | Aerial views and campus photographs |
|-----------------------|-------------------------------------|
| Description Level:    | ltem                                |
| Series Number:        | 2.1                                 |
| Item Number:          | 2.1.4                               |
| GMD:                  | graphic                             |
| Date Range:           | c. spring 1963                      |
| Physical Description: | 10" x 8" (b/w)                      |
|                       |                                     |

Scope and Content:

View is northwest from the corner of 18th Street and Louise Avenue. Photograph shows the Brandon College campus, the Steam Plant and Kinsmen Stadium. Flora Cowan Hall is under construction.