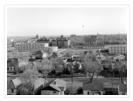

# Aerial view: Brandon College tree planting

http://archives.brandonu.ca/en/permalink/descriptions604

| Part Of:              | Aerial views and campus photographs |
|-----------------------|-------------------------------------|
| Description Level:    | ltem                                |
| Series Number:        | 2.1                                 |
| Item Number:          | 2.1.11                              |
| GMD:                  | graphic                             |
| Date Range:           | c. 1964                             |
| Physical Description: | 5" x 4" (b/w)                       |
|                       |                                     |

Scope and Content:

View is east northeast from approximately 22nd Street between Lorne and Louise Avenues. Photograph shows: Brandon College (before planting of trees in quadrangle and before the Education Building), McKenzie Seeds, Prince Edward Hotel, Central United (St. Paul's) Church, St. Augustine's Church.