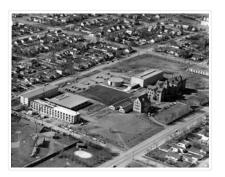

## Aerial view: Brandon College Steam Plant

http://archives.brandonu.ca/en/permalink/descriptions596

| Part Of:              | Aerial views and campus photographs |
|-----------------------|-------------------------------------|
| Description Level:    | ltem                                |
| Series Number:        | 2.1                                 |
| Item Number:          | 2.1.4                               |
| GMD:                  | graphic                             |
| Date Range:           | c. spring 1963                      |
| Physical Description: | 10" x 8" (b/w)                      |
|                       |                                     |

Scope and Content:

View is northwest from the corner of 18th Street and Louise Avenue. Photograph shows the Brandon College campus, the Steam Plant and Kinsmen Stadium. Flora Cowan Hall is under construction.