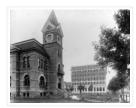

## City Hall and Prince Edward Hotel

http://archives.brandonu.ca/en/permalink/descriptions6426

Part Of: Alf Fowler collection
Creator: Davidson & Gowen

Description Level: Item

Item Number:6-1999.1Accession Number:6-1999GMD:graphicDate Range:ca. 1911

Physical Description: 9.5" x 7.25" (b/w)

Custodial History:

See fonds level description of the Alf Fowler collection for custodial history.

Scope and Content:

Photo was taken from the west side of 8th Street looking west. City Hall is in the foreground with the Prince Edward Hotel in the background.