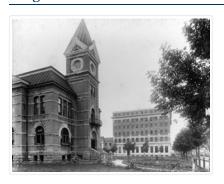

## City Hall and Prince Edward Hotel

http://archives.brandonu.ca/en/permalink/descriptions6426

Part Of: Alf Fowler collection
Creator: Davidson & Gowen

Description Level: Item

Item Number:6-1999.1Accession Number:6-1999GMD:graphicDate Range:ca. 1911

Physical Description: 9.5" x 7.25" (b/w)

Custodial History:

See fonds level description of the Alf Fowler collection for custodial history.

Scope and Content:

Photo was taken from the west side of 8th Street looking west. City Hall is in the foreground with the Prince Edward Hotel in the background.