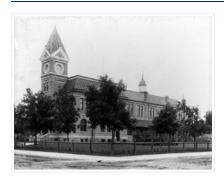

### City Hall

http://archives.brandonu.ca/en/permalink/descriptions6430

Part Of: Alf Fowler collection
Creator: Davidson & Gowen

Description Level: Item

Item Number:6-1999.5Accession Number:6-1999GMD:graphicDate Range:ca. 1911

Physical Description: 9.25" x 7.25" (b/w)

History / Biographical:

Brandon's City Hall and Opera House opened on New Year's Day 1892 with the Annual Fireman's Ball. The exterior of the building was designed by Brandon architect W.R. Marshall. At the south end was the Opera House, an auditorium formed by an internally exposed framework of delicate iron pillars and trusses. Demonlished in 1971, the limestone rubble of the foundations were turned into a sunken garden located in Princess Park.

Custodial History:

See fonds level description of the Alf Fowler collection for custodial history.

Scope and Content:

Photo was taken from the northwest corner of 9th Street and Princess Avenue and shows the west side of City Hall.