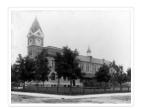

### City Hall

http://archives.brandonu.ca/en/permalink/descriptions6430

Part Of: Alf Fowler collection
Creator: Davidson & Gowen

Description Level: Item

Item Number:6-1999.5Accession Number:6-1999GMD:graphicDate Range:ca. 1911

Physical Description: 9.25" x 7.25" (b/w)

History / Biographical:

Brandon's City Hall and Opera House opened on New Year's Day 1892 with the Annual Fireman's Ball. The exterior of the building was designed by Brandon architect W.R. Marshall. At the south end was the Opera House, an auditorium formed by an internally exposed framework of delicate iron pillars and trusses. Demonlished in 1971, the limestone rubble of the foundations were turned into a sunken garden located in Princess Park.

Custodial History:

See fonds level description of the Alf Fowler collection for custodial history.

Scope and Content:

Photo was taken from the northwest corner of 9th Street and Princess Avenue and shows the west side of City Hall.