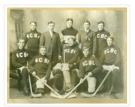

Scope and Content:

Photograph shows a group of 10 men, eight whom are wearing sweaters with the letters WCBC appliqued across the chest. The goalie is seated in a wodden chair and wears his goalie pads and skates. The four other players in the front row are also wearing skates and have their hockey sticks.

| Notes:            | Writing on the front of the photograph mat reads: Wheat City Business College Hockey Club, 1912 |
|-------------------|-------------------------------------------------------------------------------------------------|
| Name Access:      | Wheat City Business College                                                                     |
| Subject Access:   | portraits                                                                                       |
|                   | Hockey                                                                                          |
|                   | sports people & activities                                                                      |
|                   | team sports                                                                                     |
|                   | team photos                                                                                     |
| Storage Location: | Hughes oversize drawer                                                                          |