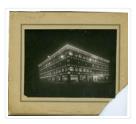

The Motor Mart Building in Sioux City, Iowa, is listed on the United States National Park Service's National Register of Historic Places. The State Historical Society of Iowa submitted the application in 1993. The building is an architectural example of the Commercial Style of the late 19th and early 20th Century American Movement designed by E.J. Henriques and C.F. Lytle Co. The building has a concrete foundation, brick walls, and a concrete roof. The Turner Mushroom System, a patented structural system involving a poured reinforced concrete framed, was used in the construction of the building. (Source: National Register of Historic Places Registration Form [online], focus.nps.gov/pdfhost/docs/NRHP/Text/93000330.pdf)

Scope and Content:

Photograph shows a four-storey brick building, with a large showroom on the main floor. Inside, automobiles can be seen on display. Banners in the store windows read White Moon. The photograph was taken at night and exterior lights decorate the building.

| Notes:            | Writing on the back of the photograph reads: Motor Mart, Sioux City, la.,<br>Lytle [?] Co. Archts., Mushroom Sys. truout. |
|-------------------|---------------------------------------------------------------------------------------------------------------------------|
| Subject Access:   | Transportation                                                                                                            |
|                   | automobiles                                                                                                               |
|                   | motor cars                                                                                                                |
|                   | car lots                                                                                                                  |
| Storage Location: | Hughes oversize drawer                                                                                                    |