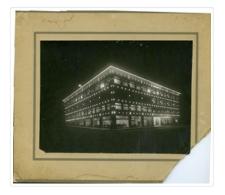

The Motor Mart Building in Sioux City, Iowa, is listed on the United States National Park Service's National Register of Historic Places. The State Historical Society of Iowa submitted the application in 1993. The building is an architectural example of the Commercial Style of the late 19th and early 20th Century American Movement designed by E.J. Henriques and C.F. Lytle Co. The building has a concrete foundation, brick walls, and a concrete roof. The Turner Mushroom System, a patented structural system involving a poured reinforced concrete framed, was used in the construction of the building. (Source: National Register of Historic Places Registration Form [online], focus.nps.gov/pdfhost/docs/NRHP/Text/93000330.pdf)

Scope and Content:

Photograph shows a four-storey brick building, with a large showroom on the main floor. Inside, automobiles can be seen on display. Banners in the store windows read White Moon. The photograph was taken at night and exterior lights decorate the building.

| Notes:            | Writing on the back of the photograph reads: Motor Mart, Sioux City, la.,<br>Lytle [?] Co. Archts., Mushroom Sys. truout. |
|-------------------|---------------------------------------------------------------------------------------------------------------------------|
| Subject Access:   | Transportation                                                                                                            |
|                   | automobiles                                                                                                               |
|                   | motor cars                                                                                                                |
|                   | car lots                                                                                                                  |
| Storage Location: | Hughes oversize drawer                                                                                                    |