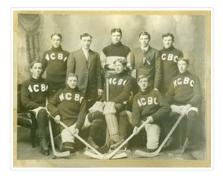

Scope and Content:

Photograph shows a group of 10 men, eight whom are wearing sweaters with the letters WCBC appliqued across the chest. The goalie is seated in a wodden chair and wears his goalie pads and skates. The four other players in the front row are also wearing skates and have their hockey sticks.

| Notes:            | Writing on the front of the photograph mat reads: Wheat City Business College Hockey Club, 1912 |
|-------------------|-------------------------------------------------------------------------------------------------|
| Name Access:      | Wheat City Business College                                                                     |
| Subject Access:   | portraits                                                                                       |
|                   | Hockey                                                                                          |
|                   | sports people & activities                                                                      |
|                   | team sports                                                                                     |
|                   | team photos                                                                                     |
| Storage Location: | Hughes oversize drawer                                                                          |