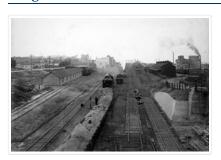

# Canadian Pacific Railway tracks from 1st street bridge west http://archives.brandonu.ca/en/permalink/descriptions6443

Part Of: Alf Fowler collection
Creator: Davidson & Gowen

Description Level: Item

Item Number:6-1999.18Accession Number:6-1999GMD:graphicDate Range:ca. 1911

Physical Description: 9" x 7.25" (b/w)

Custodial History:

See fonds level description of the Alf Fowler collection for custodial history.

Scope and Content:

Photo of the Canadian Pacific Railway tracks from the 1st Street bridge, looking west.