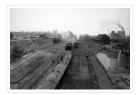

# View from 1st street bridge looking west

http://archives.brandonu.ca/en/permalink/descriptions6438

Part Of: Alf Fowler collection
Creator: Davidson & Gowen

Description Level: Item

Item Number:6-1999.13Accession Number:6-1999GMD:graphicDate Range:ca. 1911

Physical Description: 9.5" x 7.5" (b/w)

Custodial History:

See fonds level description of the Alf Fowler collection for custodial history.

Scope and Content:

Photo shows Brandon from the 1st Street bridge, looking west. Massey-Harris Co. Limited and the Cockshutt Plow Company Limited are visible.