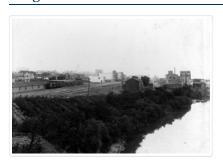

# View from 1st street bridge looking west

http://archives.brandonu.ca/en/permalink/descriptions6438

Part Of: Alf Fowler collection
Creator: Davidson & Gowen

Description Level: Item

Item Number:6-1999.13Accession Number:6-1999GMD:graphicDate Range:ca. 1911

Physical Description: 9.5" x 7.5" (b/w)

Custodial History:

See fonds level description of the Alf Fowler collection for custodial history.

Scope and Content:

Photo shows Brandon from the 1st Street bridge, looking west. Massey-Harris Co. Limited and the Cockshutt Plow Company Limited are visible.