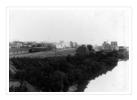

# Canadian Pacific Railway tracks from 1st street bridge west http://archives.brandonu.ca/en/permalink/descriptions6443

Part Of: Alf Fowler collection
Creator: Davidson & Gowen

Description Level: Item

Item Number:6-1999.18Accession Number:6-1999GMD:graphicDate Range:ca. 1911

Physical Description: 9" x 7.25" (b/w)

Custodial History:

See fonds level description of the Alf Fowler collection for custodial history.

Scope and Content:

Photo of the Canadian Pacific Railway tracks from the 1st Street bridge, looking west.