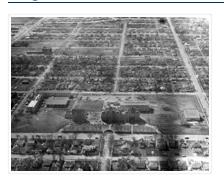

### Brandon College north driveway entrance

http://archives.brandonu.ca/en/permalink/descriptions8070

Part Of: Aerial views and campus photographs

Description Level: Item
Series Number: 2.1

Item Number:2.1.139GMD:graphicDate Range:c. 1964

Physical Description: 10" x 8" (b/w)

Scope and Content:

View is southwest from the north side of Princess Avenue. Photograph shows the north driveway entrance on campus. The original Music Building, the A.E. McKenzie Building, Clark Hall and part of the Brandon College Building are visible.