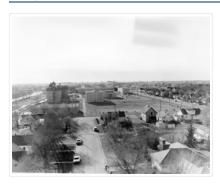

# Aerial view: Brandon College looking west

http://archives.brandonu.ca/en/permalink/descriptions595

Part Of: Aerial views and campus photographs

Description Level: Item
Series Number: 2.1
Item Number: 2.1.3
GMD: graphic

Date Range: c. spring 1963

Physical Description: 10" x 8" (b/w)

Scope and Content:

View is west to McDiarmid Drive from approximately 16th Street between Princess and Louise Avenues. Photograph shows: Brandon College, Fleming School, Coronation Park, and West End Community Centre.