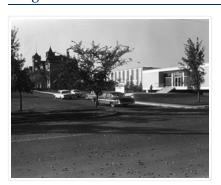

### Brandon College north driveway entrance

http://archives.brandonu.ca/en/permalink/descriptions8070

Part Of: Aerial views and campus photographs

Description Level: Item
Series Number: 2.1

Item Number:2.1.139GMD:graphicDate Range:c. 1964

Physical Description: 10" x 8" (b/w)

Scope and Content:

View is southwest from the north side of Princess Avenue. Photograph shows the north driveway entrance on campus. The original Music Building, the A.E. McKenzie Building, Clark Hall and part of the Brandon College Building are visible.