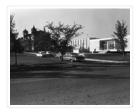

### Brandon College north driveway entrance

http://archives.brandonu.ca/en/permalink/descriptions8070

Part Of: Aerial views and campus photographs

Description Level: Item
Series Number: 2.1

Item Number:2.1.139GMD:graphicDate Range:c. 1964

Physical Description: 10" x 8" (b/w)

Scope and Content:

View is southwest from the north side of Princess Avenue. Photograph shows the north driveway entrance on campus. The original Music Building, the A.E. McKenzie Building, Clark Hall and part of the Brandon College Building are visible.