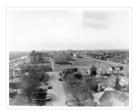

### Aerial view: Brandon College campus from north

http://archives.brandonu.ca/en/permalink/descriptions615

Part Of: Aerial views and campus photographs

Description Level: Item
Series Number: 2.1
Item Number: 2.1.23
GMD: graphic
Date Range: c. 1963
Physical Description: 5" x 4" (b/w)

Scope and Content:

View is north, taken from approximately 19th Street and Rosser Avenue. Photograph shows: Clark Hall, the A.E. McKenzie Building, the J.R.C. Evans Lecture Theatre, H-Huts, Darrach Hall and Flora Cowan Hall, as well as a number of homes in the area.