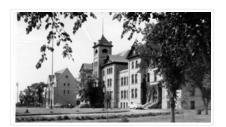

# Aerial view: Brandon College looking west

http://archives.brandonu.ca/en/permalink/descriptions595

Part Of: Aerial views and campus photographs

Description Level: Item
Series Number: 2.1
Item Number: 2.1.3
GMD: graphic

Date Range: c. spring 1963

Physical Description: 10" x 8" (b/w)

Scope and Content:

View is west to McDiarmid Drive from approximately 16th Street between Princess and Louise Avenues. Photograph shows: Brandon College, Fleming School, Coronation Park, and West End Community Centre.