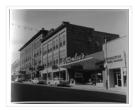

## 100-block 10th Street, facing southwest (2)

Photograph shows the west side of 10th Street between Rosser and Princess Avenues. Visible businesses include: Recreation Bowling & Billiards, Bottomley's, Barry Neill Men's Wear, Simpsons-Sears, Allied Hardware Stores, Box Brothers Hardware, Doig's. Painted on the north face of the Strathcona Block are two advertisements, one for Sutherland and Robertson [Grocery] and the other for Boyd Electric Co. Ltd.

| Name Access:      | 10th Street                                        |
|-------------------|----------------------------------------------------|
|                   | Recreation Bowling and Billiards                   |
|                   | Bottomley's                                        |
|                   | Barry Neill Men's Wear                             |
|                   | Simpsons-Sears Ltd.                                |
|                   | Sutherland and Robertson                           |
|                   | Boyd Electric Co. Ltd.                             |
|                   | Strathcona Block                                   |
|                   | Box Brothers Hardware                              |
|                   | Doig's                                             |
|                   | Allied Hardware                                    |
|                   | Alexandra Block                                    |
| Subject Access:   | downtowns                                          |
|                   | street scenes                                      |
|                   | Brandon business buildings & facilities after 1940 |
|                   | building exteriors                                 |
| Storage Location: | RG 5 photograph storage drawer                     |