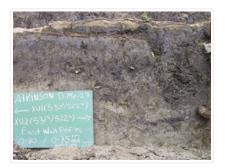

### Atkinson site 2004 - east wall of XU 2

http://archives.brandonu.ca/en/permalink/descriptions12216

| Part Of:              | RG 7 Beverley Nicholson fonds |
|-----------------------|-------------------------------|
| Description Level:    | ltem                          |
| Series Number:        | 2.1.2.5                       |
| Item Number:          | 2.1.2.5.11                    |
| Accession Number:     | 1-2010                        |
| GMD:                  | graphic                       |
| Date Range:           | 2004                          |
| Physical Description: | 1024 x 768 (457 KB)           |
| Material Details:     | JPEG                          |
| History /             |                               |
| Biographical:         |                               |

Photograph taken during 2004 Brandon University Archaeology excavations at Atkinson site.

Scope and Content:

Excavation unit 2, east wall profile.

| Name Access:    | Atkinson site 2004 - east wall of XU 2                                                        |
|-----------------|-----------------------------------------------------------------------------------------------|
| Subject Access: | Archaeology<br>North lauder locale<br>Atkinson site DiMe-27<br>Atkinson site 2004 photographs |