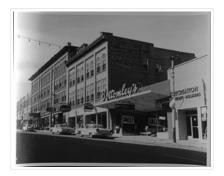

Photograph shows the west side of 10th Street between Rosser and Princess Avenues. Visible businesses include: Recreation Bowling & Billiards, Bottomley's, Barry Neill Men's Wear, Simpsons-Sears, Allied Hardware Stores, Box Brothers Hardware, Doig's. Painted on the north face of the Strathcona Block are two advertisements, one for Sutherland and Robertson [Grocery] and the other for Boyd Electric Co. Ltd.

| Name Access:      | 10th Street                                        |
|-------------------|----------------------------------------------------|
|                   | Recreation Bowling and Billiards                   |
|                   | Bottomley's                                        |
|                   | Barry Neill Men's Wear                             |
|                   | Simpsons-Sears Ltd.                                |
|                   | Sutherland and Robertson                           |
|                   | Boyd Electric Co. Ltd.                             |
|                   | Strathcona Block                                   |
|                   | Box Brothers Hardware                              |
|                   | Doig's                                             |
|                   | Allied Hardware                                    |
|                   | Alexandra Block                                    |
| Subject Access:   | downtowns                                          |
|                   | street scenes                                      |
|                   | Brandon business buildings & facilities after 1940 |
|                   | building exteriors                                 |
| Storage Location: | RG 5 photograph storage drawer                     |