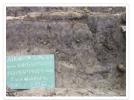

### Atkinson site 2004 - east wall of XU 2

http://archives.brandonu.ca/en/permalink/descriptions12216

| Part Of:              | RG 7 Beverley Nicholson fonds |
|-----------------------|-------------------------------|
| Description Level:    | ltem                          |
| Series Number:        | 2.1.2.5                       |
| Item Number:          | 2.1.2.5.11                    |
| Accession Number:     | 1-2010                        |
| GMD:                  | graphic                       |
| Date Range:           | 2004                          |
| Physical Description: | 1024 x 768 (457 KB)           |
| Material Details:     | JPEG                          |
| History /             |                               |
| Biographical:         |                               |

Photograph taken during 2004 Brandon University Archaeology excavations at Atkinson site.

Scope and Content:

Excavation unit 2, east wall profile.

| Name Access:    | Atkinson site 2004 - east wall of XU 2                                                        |
|-----------------|-----------------------------------------------------------------------------------------------|
| Subject Access: | Archaeology<br>North lauder locale<br>Atkinson site DiMe-27<br>Atkinson site 2004 photographs |