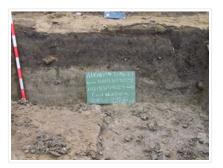

## Atkinson site 2004 - east wall of XU 1 and 2

http://archives.brandonu.ca/en/permalink/descriptions12213

| Part Of:              | RG 7 Beverley Nicholson fonds |
|-----------------------|-------------------------------|
| Description Level:    | ltem                          |
| Series Number:        | 2.1.2.5                       |
| Item Number:          | 2.1.2.5.8                     |
| Accession Number:     | 1-2010                        |
| GMD:                  | graphic                       |
| Date Range:           | 2004                          |
| Physical Description: | 1024 x 768 (416 KB)           |
| Material Details:     | JPEG                          |
| History /             |                               |
| Biographical:         |                               |

Photograph taken during 2004 Brandon University Archaeology excavations at Atkinson site.

Scope and Content:

Excavation units 1 and 2, east wall.

| Name Access:    | Atkinson site 2004 - east wall of XU 1 and 2                                                  |
|-----------------|-----------------------------------------------------------------------------------------------|
| Subject Access: | Archaeology<br>North lauder locale<br>Atkinson site DiMe-27<br>Atkinson site 2004 photographs |