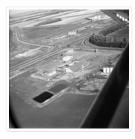

# British American dealers - aerial view looking northeast from intersection of Highways 1 and 10 $\,$

http://archives.brandonu.ca/en/permalink/descriptions11243

Part Of: CKX fonds

Creator: CKX

Description Level: Item

Item Number: 11-2010.B3w

Accession Number: 11-2010

GMD: graphic

Date Range: after 1954

Physical Description: 5" x 4" (b/w)

Material Details: Negative

Custodial History:

See fonds level of the CKX records for custodial history.

Scope and Content:

Image consists of an aerial view looking northeast at the intersection of Highways 1 and 10 and shows the British American dealer located at the intersection.

Name Access: CKX

British American Dealers

Brandon, Manitoba

Subject Access: aerial photographs

Storage Location: CKX fonds - 2010 accessions