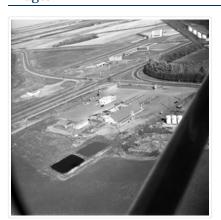

# British American dealers - aerial view looking southeast from intersection of Highways 1 and 10 $\,$

http://archives.brandonu.ca/en/permalink/descriptions11242

Part Of: CKX fonds

Creator: CKX

Description Level: Item

Item Number:11-2010.B3vAccession Number:11-2010GMD:graphic

Date Range: after 1954

Physical Description: 5" x 4" (b/w)

Material Details: Negative

Custodial History:

See fonds level of the CKX records for custodial history.

Scope and Content:

Image consists of an aerial view looking southeast at the intersection of Highways 1 and 10 and shows the British American dealer located at the intersection.

Name Access: CKX

British American Dealers

Brandon, Manitoba

Subject Access: aerial photographs

Storage Location: CKX fonds - 2010 accessions