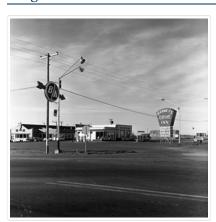

# British American dealers - aerial view looking northeast from intersection of Highways 1 and 10 $\,$

http://archives.brandonu.ca/en/permalink/descriptions11243

Part Of: CKX fonds

Creator: CKX

Description Level: Item

Item Number: 11-2010.B3w

Accession Number: 11-2010

GMD: graphic

Date Range: after 1954

Physical Description: 5" x 4" (b/w)

Material Details: Negative

Custodial History:

See fonds level of the CKX records for custodial history.

Scope and Content:

Image consists of an aerial view looking northeast at the intersection of Highways 1 and 10 and shows the British American dealer located at the intersection.

Name Access: CKX

British American Dealers

Brandon, Manitoba

Subject Access: aerial photographs

Storage Location: CKX fonds - 2010 accessions