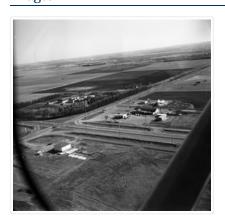

# British American dealers - aerial view looking north at intersection of Highways 1 and 10 $\,$

http://archives.brandonu.ca/en/permalink/descriptions11240

CKX fonds Part Of:

Creator: CKX

Description Level: ltem

Item Number: 11-2010.B3u

Accession Number: 11-2010

graphic

Date Range: after 1954

Physical Description: 5" x 4" (b/w)

Material Details: Negative

Custodial History:

GMD:

See fonds level of the CKX records for custodial history.

Scope and Content:

Image consists of an aerial view looking north at the intersection of Highways 1 and 10 and shows the British American dealer located at the intersection.

Name Access: CKX

**British American Dealers** 

Brandon, Manitoba

Subject Access: aerial photographs

Storage Location: CKX fonds - 2010 accessions