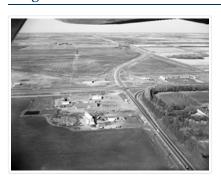

# British American dealers - aerial view looking north at intersection of Highways 1 and 10 $\,$

http://archives.brandonu.ca/en/permalink/descriptions11240

CKX fonds Part Of:

Creator: CKX

Description Level: ltem

Item Number: 11-2010.B3u

Accession Number: 11-2010

graphic

Date Range: after 1954

Physical Description: 5" x 4" (b/w)

Material Details: Negative

Custodial History:

GMD:

See fonds level of the CKX records for custodial history.

Scope and Content:

Image consists of an aerial view looking north at the intersection of Highways 1 and 10 and shows the British American dealer located at the intersection.

Name Access: CKX

**British American Dealers** 

Brandon, Manitoba

Subject Access: aerial photographs

Storage Location: CKX fonds - 2010 accessions