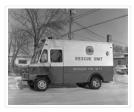

## Brandon Fire Dept. Rescue Unit No. 1

http://archives.brandonu.ca/en/permalink/descriptions9606

Part Of: RG 11 Lawrence Stuckey fonds

Creator: L.A. Stuckey

Description Level: Item
Series Number: 3.1

Item Number: 1-2002.3.1F20

Scope and Content:

Brandon Fire Department Rescue Unit No. 1

Name Access: Brandon Fire Department Engines

Subject Access: fire protection

fire engines

Brandon Fire Department Stations & Equipment

Repro Restriction: The McKee Archives is the copyright holder for the Stuckey materials.