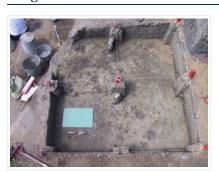

## Atkinson site 2003 - excavation units 1 to 4

http://archives.brandonu.ca/en/permalink/descriptions12179

Part Of: RG 7 Beverley Nicholson fonds

Description Level: Item
Series Number: 2.1.1.5
Item Number: 2.1.1.5.9
Accession Number: 1-2010
GMD: graphic
Date Range: 2003

Physical Description: 600 x 450 (328 KB)

Material Details: JPEG

History / Biographical:

Photograph taken during 2003 Brandon University Archaeology excavations at Atkinson site.

Scope and Content:

Atkinson site 2003. The excavation units 1 to 4, level 9.

Name Access: Atkinson site 2003 - excavation units 1 to 4

Subject Access: Archaeology

North lauder locale Atkinson site DiMe-27

Atkinson site 2003 photographs