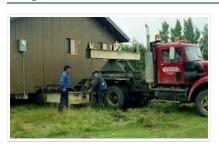

## Brandon Building Movers (1)

http://archives.brandonu.ca/en/permalink/descriptions14262

Part Of: Fred McGuinness collection

Description Level: Item
Series Number: McG 9

Item Number: 1-2015.282

Accession Number: 1-2015
GMD: graphic
Date Range: [1980s]

Physical Description: 1.5 " x 1.5" (colour)

Material Details: negative

Scope and Content:

Photograph shows two men with a Brandon Building Movers truck as they prepare to move a

building.

Name Access: Brandon Building Movers
Subject Access: Transportation Manitoba