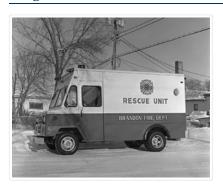

## Brandon Fire Dept. Rescue Unit No. 1

http://archives.brandonu.ca/en/permalink/descriptions9606

Part Of: RG 11 Lawrence Stuckey fonds

Creator: L.A. Stuckey

Description Level: Item
Series Number: 3.1

Item Number: 1-2002.3.1F20

Scope and Content:

Brandon Fire Department Rescue Unit No. 1

Name Access: Brandon Fire Department Engines

Subject Access: fire protection

fire engines

Brandon Fire Department Stations & Equipment

Repro Restriction: The McKee Archives is the copyright holder for the Stuckey materials.