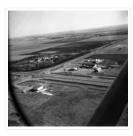

## British American dealers (Highways 1 and 10, Brandon)

http://archives.brandonu.ca/en/permalink/descriptions11202

Part Of: CKX fonds

Creator: CKX

Description Level: Item

Item Number:11-2010.B2oAccession Number:11-2010GMD:graphicDate Range:after 1954

Physical Description: 2.25" x 2.25" (b/w)

Material Details: Negative

Custodial History:

See fonds level of the CKX records for custodial history.

Scope and Content:

Image consists of British American dealers (Highways 1 and 10, Brandon).

Name Access: CKX

**British American Dealers** 

Brandon, Manitoba

Subject Access: automobile dealerships

Storage Location: CKX fonds - 2010 accessions