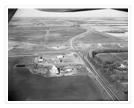

# British American dealers - aerial view looking north at intersection of Highways 1 and 10 $\,$

http://archives.brandonu.ca/en/permalink/descriptions11240

CKX fonds Part Of:

Creator: CKX

Description Level: ltem

See fonds level of the CKX records for custodial history.

Scope and Content:

Image consists of an aerial view looking north at the intersection of Highways 1 and 10 and shows the British American dealer located at the intersection.