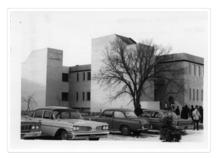

### http://archives.brandonu.ca/en/permalink/descriptions868

| Part Of:              | Education building |
|-----------------------|--------------------|
| Description Level:    | ltem               |
| Series Number:        | 2.7                |
| Item Number:          | 2.7.5              |
| GMD:                  | graphic            |
| Date Range:           | c. 1970s           |
| Physical Description: | 3.25" x 4.5" (b/w) |
|                       |                    |

Scope and Content:

Photograph is looking northwest from the front lawn and shows the south east corner of the Education Building.

Notes:

Similar to BUPC 2.7.2 but without the cars and people in the foreground.