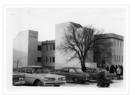

http://archives.brandonu.ca/en/permalink/descriptions870

| Part Of:              | Education building        |
|-----------------------|---------------------------|
| Description Level:    | ltem                      |
| Series Number:        | 2.7                       |
| Item Number:          | 2.7.6                     |
| GMD:                  | graphic                   |
| Date Range:           | c. late 1960s/early 1970s |
| Physical Description: | 3.25" x 4" (b/w)          |
|                       |                           |

Scope and Content:

Photograph is looking northwest from the front lawn and shows the south and east sides of the Education Building.

Notes:

Similar to BUPC 2.7.5.