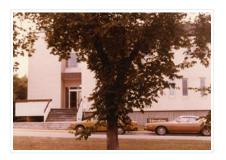

## Education Building main entrance

http://archives.brandonu.ca/en/permalink/descriptions3021

| Education building |
|--------------------|
| ltem               |
| 2.7                |
| 2.7.7              |
| graphic            |
| May, 1978          |
| 3.5" x 5" (colour) |
|                    |

Scope and Content:

Photograph is looking west northwest from the driveway and shows the main entrance to the Education Building.