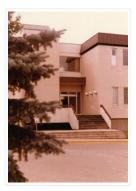

Scope and Content:

Photograph is looking west northwest from the driveway and shows the main entrance to the Education Building.