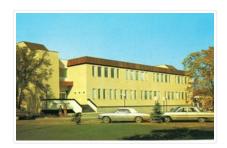

Scope and Content:

Photograph is looking northwest from the front lawn and shows parked cars and the Education Building, particularly the south side of the building.

http://archives.brandonu.ca/en/permalink/descriptions865

| Part Of:              | Education building |
|-----------------------|--------------------|
| Description Level:    | ltem               |
| Series Number:        | 2.7                |
| Item Number:          | 2.7.3              |
| GMD:                  | graphic            |
| Date Range:           | c. early 1970s     |
| Physical Description: | 5" x 2.25" (b/w)   |

Scope and Content:

Photograph is looking west from the driveway and shows the east side of the Education Building, including the main entrance.