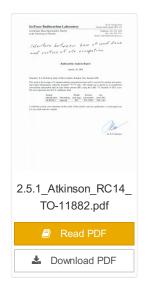

North Lauder Radiocarbon Date report by IsoTrace Laboratory for Atkinson II site #TO-11882.

#### Radiocarbon dating

The technique of radiocarbon dating was developed by Willard Libby and his colleagues at the University of Chicago in 1949.

Radiocarbon dating is used to estimate the age of organic remains from archaeological sites. Organic matter has a radioactive form of carbon (C14) that begins to decay upon death. C14 decays at a steady, known rate of a half life of 5,730 years. The technique is useful for material up to 50,000 years. Fluctuations of C14 in the atmosphere can affect results so dates are calibrated against dendrochronology. Radiocarbon dates are calibrated to calendar years.

Dates are reported in radiocarbon years or Before Present. Before Present refers to dates before 1950. The introduction of massive amounts of C14, due to atomic bomb and surface testing of atomic weapons, has widely increased the standard deviation on all dates after A.D. 1700 causing these dates to be unreliable.

Accelerated mass spectrometry can more accurately measure C14 with smaller samples and can date materials to 80,000 years.

Scope and Content:

Sub sub series contains radiocarbon dates from: Atkinson site and Flintstone Hill.