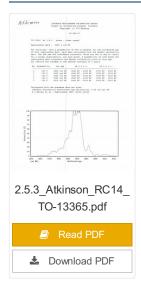

# History /

Biographical:

North Lauder Radiocarbon Date report by IsoTrace Laboratory for Atkinson site #TO-13365.

#### Radiocarbon dating

The technique of radiocarbon dating was developed by Willard Libby and his colleagues at the University of Chicago in 1949.

Radiocarbon dating is used to estimate the age of organic remains from archaeological sites. Organic matter has a radioactive form of carbon (C14) that begins to decay upon death. C14 decays at a steady, known rate of a half life of 5,730 years. The technique is useful for material up to 50,000 years. Fluctuations of C14 in the atmosphere can affect results so dates are calibrated against dendrochronology. Radiocarbon dates are calibrated to calendar years.

Dates are reported in radiocarbon years or Before Present. Before Present refers to dates before 1950. The introduction of massive amounts of C14, due to atomic bomb and surface testing of atomic weapons, has widely increased the standard deviation on all dates after A.D. 1700 causing these dates to be unreliable.

Accelerated mass spectrometry can more accurately measure C14 with smaller samples and can date materials to 80,000 years.

Scope and Content:

Sub sub series contains radiocarbon dates from: Atkinson site and Flintstone Hill.