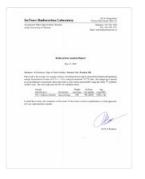

North Lauder Radiocarbon Date report by IsoTrace Laboratory for Atkinson site #TO-10640.

#### Radiocarbon dating

The technique of radiocarbon dating was developed by Willard Libby and his colleagues at the University of Chicago in 1949.

Radiocarbon dating is used to estimate the age of organic remains from archaeological sites. Organic matter has a radioactive form of carbon (C14) that begins to decay upon death. C14 decays at a steady, known rate of a half life of 5,730 years. The technique is useful for material up to 50,000 years. Fluctuations of C14 in the atmosphere can affect results so dates are calibrated against dendrochronology. Radiocarbon dates are calibrated to calendar years.

Dates are reported in radiocarbon years or Before Present. Before Present refers to dates before 1950. The introduction of massive amounts of C14, due to atomic bomb and surface testing of atomic weapons, has widely increased the standard deviation on all dates after A.D. 1700 causing these dates to be unreliable.

Accelerated mass spectrometry can more accurately measure C14 with smaller samples and can date materials to 80,000 years.

Scope and Content:

Sub sub series contains radiocarbon dates from: Atkinson site and Flintstone Hill.