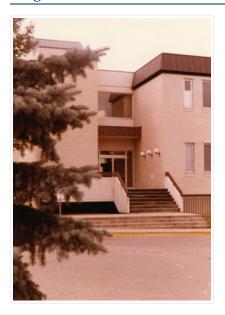

Postcard of the Education Building. Shows the east side of the building and the main entrance.

http://archives.brandonu.ca/en/permalink/descriptions682

| Part Of:              | Education building |
|-----------------------|--------------------|
| Description Level:    | ltem               |
| Series Number:        | 2.7                |
| Item Number:          | 2.7.2              |
| GMD:                  | graphic            |
| Date Range:           | c. 1967            |
| Physical Description: | 4.75" x 3.5" (b/w) |
|                       |                    |