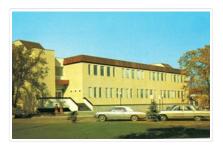

Scope and Content:

Photograph is looking northwest from the front lawn and shows parked cars and the Education Building, particularly the south side of the building.

http://archives.brandonu.ca/en/permalink/descriptions865