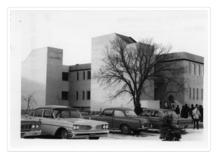

### Education Building construction

### http://archives.brandonu.ca/en/permalink/descriptions8598

| Part Of:              | Education building                                          |
|-----------------------|-------------------------------------------------------------|
| Description Level:    | ltem                                                        |
| Series Number:        | 2.7                                                         |
| Item Number Range:    | 2.7.11 to 2.7.87                                            |
| GMD:                  | graphic                                                     |
| Date Range:           | c. 1966                                                     |
| Physical Description: | 4.25" x 3.25" (b/w)                                         |
| Physical Condition:   | Some of the photographs have discolored lines through them. |
| History /             |                                                             |

**Biographical:** 

Donkersloot began working at Brandon University in 1971 as the Clerk of Works. From 1973 until his retirement, he was the Director of Physical Plant.

Custodial History:

Photographs were taken by Tom Donkersloot during construction and stored in albums in the Physical Plant H-Hut until they were transferred to the McKee Archives by Doug Duncalf in May 2008.

Scope and Content:

Seventy seven photographs of the construction of the Education Building.

Notes:

Donkersloot recorded the date and time each photograph was taken on the back of the photos.