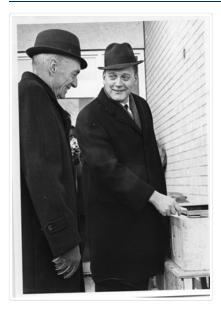

### http://archives.brandonu.ca/en/permalink/descriptions681

| Part Of:              | Education building |
|-----------------------|--------------------|
| Description Level:    | ltem               |
| Series Number:        | 2.7                |
| Item Number:          | 2.7.10             |
| GMD:                  | graphic            |
| Date Range:           | January 1967       |
| Physical Description: | 5" x 7" (b/w)      |

Scope and Content:

Photograph shows the laying of the cornerstone for the Education Building. L to R: Dr. John E. Robbins (Brandon College/University President) and Hon. George Johnston (Minister of Education).