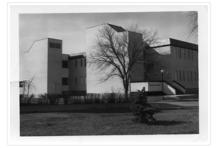

Scope and Content:

Photograph is looking northwest from the front lawn and shows the south east corner of the Education Building.

Notes:

Similar to BUPC 2.7.2 but without the cars and people in the foreground.