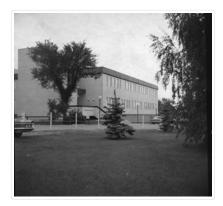

Scope and Content:

Photograph is looking northwest from the front lawn and shows the south east corner of the Education Building.

Notes:

Similar to BUPC 2.7.2 but without the cars and people in the foreground.