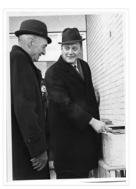

### http://archives.brandonu.ca/en/permalink/descriptions681

| Part Of:              | Education building |
|-----------------------|--------------------|
| Description Level:    | ltem               |
| Series Number:        | 2.7                |
| Item Number:          | 2.7.10             |
| GMD:                  | graphic            |
| Date Range:           | January 1967       |
| Physical Description: | 5" x 7" (b/w)      |

Scope and Content:

Photograph shows the laying of the cornerstone for the Education Building. L to R: Dr. John E. Robbins (Brandon College/University President) and Hon. George Johnston (Minister of Education).