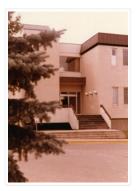

### Education Building main entrance

http://archives.brandonu.ca/en/permalink/descriptions3021

| Part Of:              | Education building |
|-----------------------|--------------------|
| Description Level:    | ltem               |
| Series Number:        | 2.7                |
| Item Number:          | 2.7.7              |
| GMD:                  | graphic            |
| Date Range:           | May, 1978          |
| Physical Description: | 3.5" x 5" (colour) |

Scope and Content:

Photograph is looking west northwest from the driveway and shows the main entrance to the Education Building.