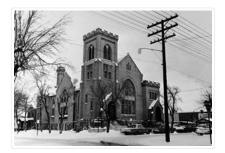

# First Baptist Church

http://archives.brandonu.ca/en/permalink/descriptions9397

| Part Of:                   | RG 11 Lawrence Stuckey fonds |
|----------------------------|------------------------------|
| Description Level:         | ltem                         |
| Series Number:             | 3.1                          |
| Item Number:               | 1-2002.3.1DB14               |
| Accession Number:          | 1-2002                       |
| GMD:                       | graphic                      |
| Date Range:                | [196-]                       |
| Physical Description:      | 3 1/2" x 5"                  |
| Material Details:          | Negative                     |
| History /<br>Biographical: |                              |

Cornerstone laid 1904; First service held 1906; Last service held May 3, 1992

#### Custodial History:

For custodial history see the collection level description of the Lawrence Stuckey collection.

Scope and Content:

First Baptist Church, 11th St. & Lorne Ave.

| Name Access:       | First Baptist Church                                                  |
|--------------------|-----------------------------------------------------------------------|
| Subject Access:    | Christianity                                                          |
|                    | Church buildings                                                      |
|                    | Brandon Churches                                                      |
| Repro Restriction: | The McKee Archives is the copyright holder for the Stuckey materials. |
| Storage Location:  | Lawrence Stuckey collection                                           |