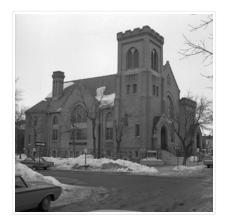

## First Baptist Church

### http://archives.brandonu.ca/en/permalink/descriptions9384

| Part Of:              | RG 11 Lawrence Stuckey fonds |
|-----------------------|------------------------------|
| Creator:              | L.A. Stuckey                 |
| Description Level:    | ltem                         |
| Series Number:        | 3.1                          |
| Item Number:          | 1-2002.3.1DB3                |
| Accession Number:     | 1-2002                       |
| GMD:                  | graphic                      |
| Date Range:           | 1967                         |
| Physical Description: | 2 1/2" x 2 1/2"              |
| Material Details:     | Negative                     |
| History /             |                              |
| Biographical:         |                              |

Opened 1904

[First Baptist Church moved out of this building in the early 1990s. The building subsequently housed Solid Grounds (coffee shop), and Lady of the Lake (gift shop). C.H. 12/06/09]

Custodial History:

For custodial history see the collection level description of the Lawrence Stuckey collection.

Scope and Content:

| First Baptist Church | 1                                                                     |
|----------------------|-----------------------------------------------------------------------|
| Name Access:         | First Baptist Church                                                  |
| Subject Access:      | Christianity                                                          |
|                      | Church buildings                                                      |
|                      | Brandon Churches                                                      |
| Repro Restriction:   | The McKee Archives is the copyright holder for the Stuckey materials. |
| Storage Location:    | Lawrence Stuckey collection                                           |