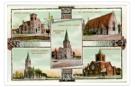

Scope and Content:

Photograph shows exterior views of five Brandon churches: Baptist Church, Presbyterian Church, St. Matthew's Church, Catholic Church and Monastery, and Methodist Church.

| Notes:            | Part of "Christie's Brandon Series of Six Colored Picture Postcards of<br>Brandon, Manitoba, The Crown Series, Published by Christie's<br>Bookstore, Brandon, Man." [note: missing sixth postcard]. Writing on the<br>front of the photograph reads: Baptist Church, Presbyterian Church<br>Brandon Man., St. Matthew's Church, Catholic Church and Monastery,<br>Methodist Church. |
|-------------------|-------------------------------------------------------------------------------------------------------------------------------------------------------------------------------------------------------------------------------------------------------------------------------------------------------------------------------------------------------------------------------------|
| Name Access:      | St. Matthew's Church                                                                                                                                                                                                                                                                                                                                                                |
|                   | St. Augustine's Church                                                                                                                                                                                                                                                                                                                                                              |
|                   | First Baptist Church                                                                                                                                                                                                                                                                                                                                                                |
|                   | Presbyterian Church                                                                                                                                                                                                                                                                                                                                                                 |
|                   | Methodist Church                                                                                                                                                                                                                                                                                                                                                                    |
| Subject Access:   | churches                                                                                                                                                                                                                                                                                                                                                                            |
|                   | building exteriors                                                                                                                                                                                                                                                                                                                                                                  |
|                   | Brandon business buildings & facilities before 1940                                                                                                                                                                                                                                                                                                                                 |
| Storage Location: | RG 5 photograph storage drawer 2 (hanging photos)                                                                                                                                                                                                                                                                                                                                   |
| Arrangement:      |                                                                                                                                                                                                                                                                                                                                                                                     |
|                   | 0                                                                                                                                                                                                                                                                                                                                                                                   |