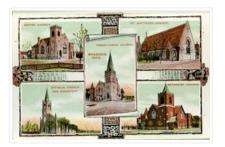

Scope and Content:

Photograph shows exterior views of five Brandon churches: Baptist Church, Presbyterian Church, St. Matthew's Church, Catholic Church and Monastery, and Methodist Church.

| Notes:            | Part of "Christie's Brandon Series of Six Colored Picture Postcards of<br>Brandon, Manitoba, The Crown Series, Published by Christie's<br>Bookstore, Brandon, Man." [note: missing sixth postcard]. Writing on the<br>front of the photograph reads: Baptist Church, Presbyterian Church<br>Brandon Man., St. Matthew's Church, Catholic Church and Monastery,<br>Methodist Church. |
|-------------------|-------------------------------------------------------------------------------------------------------------------------------------------------------------------------------------------------------------------------------------------------------------------------------------------------------------------------------------------------------------------------------------|
| Name Access:      | St. Matthew's Church                                                                                                                                                                                                                                                                                                                                                                |
|                   | St. Augustine's Church                                                                                                                                                                                                                                                                                                                                                              |
|                   | First Baptist Church                                                                                                                                                                                                                                                                                                                                                                |
|                   | Presbyterian Church                                                                                                                                                                                                                                                                                                                                                                 |
|                   | Methodist Church                                                                                                                                                                                                                                                                                                                                                                    |
| Subject Access:   | churches                                                                                                                                                                                                                                                                                                                                                                            |
|                   | building exteriors                                                                                                                                                                                                                                                                                                                                                                  |
|                   | Brandon business buildings & facilities before 1940                                                                                                                                                                                                                                                                                                                                 |
| Storage Location: | RG 5 photograph storage drawer 2 (hanging photos)                                                                                                                                                                                                                                                                                                                                   |
| Arrangement:      |                                                                                                                                                                                                                                                                                                                                                                                     |
|                   | 0                                                                                                                                                                                                                                                                                                                                                                                   |