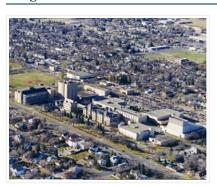

Date Range: September 21, 1999
Physical Description: 11" x 14" (colour)

History /
Biographical:

The photograph was taken for the Centennial of Brandon College/University.

Scope and Content:

Aerial photograph taken looking southwest from approximately the northeast corner of Princess Avenue and 17th Street. The entire campus, as well as a number of residential streets are visible.

Notes: Negative is located with the photograph

Subject Access: campus buildings

aerial photographs aerial photography

aerial views cityscapes

Storage Range: Oversized drawer 4