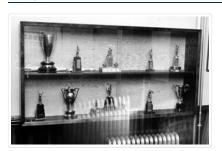

# Trophy case

http://archives.brandonu.ca/en/permalink/descriptions11986

Part Of: Brandon University Photograph Collection

Description Level: Item
Series Number: 4
Item Number: 4.185
GMD: graphic

Date Range: [before 1996]
Physical Description: 7" x 5" (b/w)

Scope and Content:

Photograph of a trophy case in the entrance lobby of the Brandon College Building. The photo was taken before the building was rennovated in 1996.

Subject Access: trophies

displays