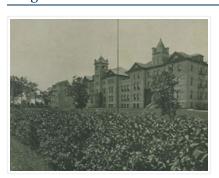

### http://archives.brandonu.ca/en/permalink/descriptions8292

Part Of: Brandon University Photograph Collection

Description Level: Item
Series Number: 9

Item Number:BUPC 9.43Accession Number:42-1999GMD:graphicDate Range:c. 1922

Physical Description: 11" x 13.75" (b/w)

Physical Condition: The matting has a large tear and some stains. The photograph itself has

a couple of small stains.

Scope and Content:

Photograph is looking southwest from the north end of the driveway and 18th Street and shows the Brandon College campus, including the front lawn, Clark Hall, the Brandon College Building and the Citizens' Science Building. Caption on the photograph reads: Brandon College: The Baptist College in Western Canada.

Notes: Duplicate is BUPC 9.33.

Name Access: Clark Hall

Brandon College Building Citizens' Science Building

Subject Access: campus buildings
Storage Range: Oversize drawer 5
Related Material: BUPC 9.33