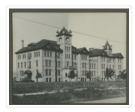

Physical Description: 11" x 13.75" (b/w)

Physical Condition: The matting has a large tear and some stains. The photograph itself has

a couple of small stains.

Scope and Content:

Photograph is looking southwest from the north end of the driveway and 18th Street and shows the Brandon College campus, including the front lawn, Clark Hall, the Brandon College Building and the Citizens' Science Building. Caption on the photograph reads: Brandon College: The Baptist College in Western Canada.

Notes: Duplicate is BUPC 9.33.

Name Access: Clark Hall

Brandon College Building Citizens' Science Building

Subject Access: campus buildings
Storage Range: Oversize drawer 5
Related Material: BUPC 9.33