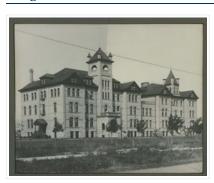

Physical Description: 11" x 14" (b/w)

Scope and Content:

Photograph is looking west northwest from 18th Street and shows the Brandon College Building and Clark Hall.

Name Access: Clark Hall

Brandon College Building

Subject Access: campus buildings
Storage Range: Oversize drawer 5