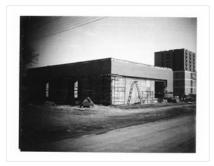

## Site services building construction

### http://archives.brandonu.ca/en/permalink/descriptions14358

| Part Of:              | Brandon University Photograph Collection |
|-----------------------|------------------------------------------|
| Creator:              | Photographer: Tom Donkersloot            |
| Description Level:    | ltem                                     |
| Series Number:        | 2.12                                     |
| Item Number:          | BUPC 2.12.27                             |
| GMD:                  | graphic                                  |
| Date Range:           | May 4, 1971                              |
| Physical Description: | 4.25" x 3.25" (b/w)                      |
| History /             |                                          |
|                       |                                          |

#### Scope and Content:

Photograph shows construction of Brandon University's Site Services Building located on Louise Avenue at the corner of 20th Street. Also visible are McMaster Hall, Flora Cowan Women's Residence and the John R. Brodie Science Centre. Photograph is looking east/northeast from approximately 21st Street.