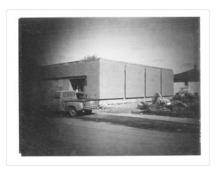

## Site services building construction

### http://archives.brandonu.ca/en/permalink/descriptions14360

| Part Of:              | Brandon University Photograph Collection |
|-----------------------|------------------------------------------|
| Creator:              | Photographer: Tom Donkersloot            |
| Description Level:    | ltem                                     |
| Series Number:        | 2.12                                     |
| Item Number:          | BUPC 2.12.29                             |
| GMD:                  | graphic                                  |
| Date Range:           | May 4, 1971                              |
| Physical Description: | 4.25" x 3.25" (b/w)                      |
| History /             |                                          |
| Biographical:         |                                          |

Scope and Content:

Photograph shows construction of Brandon University's Site Services Building located on Louise Avenue at the corner of 20th Street. Photograph is looking northwest.

Notes: Donkersloot recorded the date and time each photograph was taken on the back of the photos.