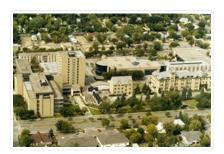

## Aerial view - Brandon University campus

### http://archives.brandonu.ca/en/permalink/descriptions7989

| Part Of:              | Brandon University Photograph collection                                                |
|-----------------------|-----------------------------------------------------------------------------------------|
| Creator:              | Photograph commissioned by Brandon University and taken by Yourview Aerial Scenics Ltd. |
| Description Level:    | Item                                                                                    |
| Series Number:        | 2.1                                                                                     |
| Item Number:          | BUPC 2.1.55                                                                             |
| GMD:                  | graphic                                                                                 |
| Date Range:           | c. 2000                                                                                 |
| Physical Description: | 6" x 4" (colour)                                                                        |

Scope and Content:

View is southwest from approximately 16th Street between Princess and Rosser Avenues. Photograph shows the Brandon University campus, as well as surrounding residential blocks, including Flemming, J.R. Reid and Vincent Massey schools.

Subject Access: aerial photographs

campus photographs

campus buildings Brandon streets