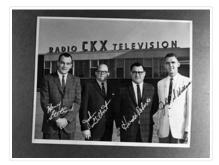

# Promotion

## http://archives.brandonu.ca/en/permalink/descriptions13581

| Part Of:              | CKX fonds     |
|-----------------------|---------------|
| Creator:              | СКХ           |
| Description Level:    | ltem          |
| Series Number:        | Р             |
| Item Number:          | 11-2010.P36j  |
| Accession Number:     | 11-2010       |
| GMD:                  | graphic       |
| Date Range:           | after 1954    |
| Physical Description: | 5" x 4" (b/w) |
| Material Details:     | Negative      |
|                       |               |

Custodial History:

See fonds level of the CKX records for custodial history.

Scope and Content:

Image of a photo of a group of men with their signatures.

| Name Access:      | СКХ                              |
|-------------------|----------------------------------|
|                   | John S. Wallace                  |
|                   | Harold Roberts                   |
|                   | John Gilbert                     |
|                   | Henry Stothard                   |
| Subject Access:   | building exteriors               |
|                   | persons                          |
|                   | business and professional people |
|                   | ckx staff                        |
|                   | broadcasting                     |
|                   | photographs                      |
| Storage Location: | CKX fonds - 2010 accessions      |