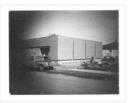

## Site services building construction

### http://archives.brandonu.ca/en/permalink/descriptions14359

| Part Of:              | Brandon University Photograph Collection |
|-----------------------|------------------------------------------|
| Creator:              | Photographer: Tom Donkersloot            |
| Description Level:    | ltem                                     |
| Series Number:        | 2.12                                     |
| Item Number:          | BUPC 2.12.28                             |
| GMD:                  | graphic                                  |
| Date Range:           | May 4, 1971                              |
| Physical Description: | 4.25" x 3.25" (b/w)                      |
| History /             |                                          |
|                       |                                          |

Scope and Content:

Photograph shows construction of Brandon University's Site Services Building located on Louise Avenue at the corner of 20th Street. Also visible are McMaster Hall and part of Darrach Hall. Photograph is looking northeast.