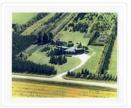

# Christmas Tree Farm - aerial view

http://archives.brandonu.ca/en/permalink/descriptions13964

| Part Of:            | Fred McGuinness collection |
|---------------------|----------------------------|
| Description Level:  | ltem                       |
| Series Number:      | McG 9                      |
| Item Number:        | 1-2015.36                  |
| Accession Number:   | 1-2015                     |
|                     |                            |
| GMD:                | graphic                    |
| GMD:<br>Date Range: | graphic<br>[2009]          |
|                     | <b>.</b> .                 |
| Date Range:         | [2009]                     |

Colour photocopy shows an aerial view of the Fred McGuinness property - Christmas Tree Farm - on section 17.

| Name Access:      | Christmas Tree Farm                         |
|-------------------|---------------------------------------------|
| Subject Access:   | residences                                  |
|                   | aerial photographs                          |
|                   | farms                                       |
| Storage Location: | McGuinness oversize storage drawer (1-2015) |
| Arrangement:      |                                             |