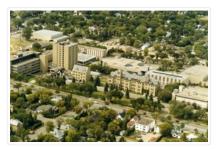

## Aerial view: Brandon University campus

## http://archives.brandonu.ca/en/permalink/descriptions2576

| Part Of:              | Brandon University Photograph Collection |
|-----------------------|------------------------------------------|
| Description Level:    | ltem                                     |
| Series Number:        | 9                                        |
| Item Number:          | BUPC 9.36                                |
| GMD:                  | graphic                                  |
| Date Range:           | September 21, 1999                       |
| Physical Description: | 11" x 14" (colour)                       |
| History /             |                                          |
| Biographical:         |                                          |

The photograph was taken for the Centennial of Brandon College/University.

Scope and Content:

Aerial photograph taken looking southwest from approximately the northeast corner of Princess Avenue and 17th Street. The entire campus, as well as a number of residential streets are visible.

| Notes:          | Negative is located with the photograph |
|-----------------|-----------------------------------------|
| Subject Access: | campus buildings                        |
|                 | aerial photographs                      |
|                 | aerial photography                      |
|                 | aerial views                            |
|                 | cityscapes                              |
| Storage Range:  | Oversized drawer 4                      |
|                 |                                         |