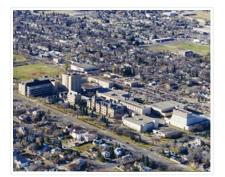

## Aerial view: Brandon University campus

## http://archives.brandonu.ca/en/permalink/descriptions2576

| Part Of:              | Brandon University Photograph Collection |
|-----------------------|------------------------------------------|
| Description Level:    | ltem                                     |
| Series Number:        | 9                                        |
| Item Number:          | BUPC 9.36                                |
| GMD:                  | graphic                                  |
| Date Range:           | September 21, 1999                       |
| Physical Description: | 11" x 14" (colour)                       |
| History /             |                                          |
| Biographical:         |                                          |

The photograph was taken for the Centennial of Brandon College/University.

Scope and Content:

Aerial photograph taken looking southwest from approximately the northeast corner of Princess Avenue and 17th Street. The entire campus, as well as a number of residential streets are visible.

| Notes:          | Negative is located with the photograph |
|-----------------|-----------------------------------------|
| Subject Access: | campus buildings                        |
|                 | aerial photographs                      |
|                 | aerial photography                      |
|                 | aerial views                            |
|                 | cityscapes                              |
| Storage Range:  | Oversized drawer 4                      |
|                 |                                         |