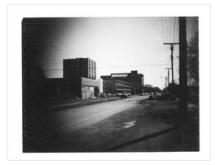

## Site services building construction

### http://archives.brandonu.ca/en/permalink/descriptions14359

| Part Of:              | Brandon University Photograph Collection |
|-----------------------|------------------------------------------|
| Creator:              | Photographer: Tom Donkersloot            |
| Description Level:    | ltem                                     |
| Series Number:        | 2.12                                     |
| Item Number:          | BUPC 2.12.28                             |
| GMD:                  | graphic                                  |
| Date Range:           | May 4, 1971                              |
| Physical Description: | 4.25" x 3.25" (b/w)                      |
| History /             |                                          |
|                       |                                          |

Biographical:

Donkersloot began working at Brandon University in 1970/1971 as the Clerk of Works. From 1973 until his retirement, he was the Director of Physical Plant.

The Site Services Building was built in 1971.

#### Custodial History:

Photograph was taken by Tom Donkersloot during construction and stored in albums in the Physical Plant H-Hut until they were transfered to the McKee Archives by Doug Duncalf in May 2008.

Scope and Content:

Photograph shows construction of Brandon University's Site Services Building located on Louise Avenue at the corner of 20th Street. Also visible are McMaster Hall and part of Darrach Hall. Photograph is looking northeast.

Donkersloot recorded the date and time each photograph was taken on the back of the photos.