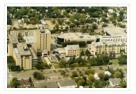

## Aerial view - Brandon University campus

### http://archives.brandonu.ca/en/permalink/descriptions7990

| Part Of:              | Brandon University Photograph collection                                                |
|-----------------------|-----------------------------------------------------------------------------------------|
| Creator:              | Photograph commissioned by Brandon University and taken by Yourview Aerial Scenics Ltd. |
| Description Level:    | Item                                                                                    |
| Series Number:        | 2.1                                                                                     |
| Item Number:          | BUPC 2.1.56                                                                             |
| GMD:                  | graphic                                                                                 |
| Date Range:           | c. 2000                                                                                 |
| Physical Description: | 6" x 4" (colour)                                                                        |

Scope and Content:

View is west southwest from approximately 16th Street between Princess and Lorne Avenues. Photograph shows the Brandon University campus, as well as surrounding residential blocks between 16th and 23rd Streets, Princess and Louise Avenues..

Subject Access:

aerial photographs campus photographs campus buildings Brandon streets