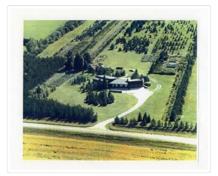

# Christmas Tree Farm - aerial view

http://archives.brandonu.ca/en/permalink/descriptions13964

| Part Of:            | Fred McGuinness collection |
|---------------------|----------------------------|
| Description Level:  | ltem                       |
| Series Number:      | McG 9                      |
| Item Number:        | 1-2015.36                  |
| Accession Number:   | 1-2015                     |
|                     |                            |
| GMD:                | graphic                    |
| GMD:<br>Date Range: | graphic<br>[2009]          |
|                     | <b>.</b> .                 |
| Date Range:         | [2009]                     |

Colour photocopy shows an aerial view of the Fred McGuinness property - Christmas Tree Farm - on section 17.

| Name Access:      | Christmas Tree Farm                         |
|-------------------|---------------------------------------------|
| Subject Access:   | residences                                  |
|                   | aerial photographs                          |
|                   | farms                                       |
| Storage Location: | McGuinness oversize storage drawer (1-2015) |
| Arrangement:      |                                             |

From RR #3 family letters