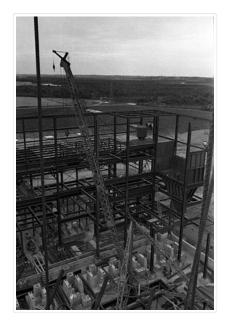

## Site services building construction

### http://archives.brandonu.ca/en/permalink/descriptions14358

| Part Of:              | Brandon University Photograph Collection |
|-----------------------|------------------------------------------|
| Creator:              | Photographer: Tom Donkersloot            |
| Description Level:    | ltem                                     |
| Series Number:        | 2.12                                     |
| Item Number:          | BUPC 2.12.27                             |
| GMD:                  | graphic                                  |
| Date Range:           | May 4, 1971                              |
| Physical Description: | 4.25" x 3.25" (b/w)                      |
| History /             |                                          |
|                       |                                          |

**Biographical:** 

Donkersloot began working at Brandon University in 1970/1971 as the Clerk of Works. From 1973 until his retirement, he was the Director of Physical Plant.

The Site Services building was built in 1971.

#### Custodial History:

Photograph was taken by Tom Donkersloot during construction and stored in albums in the Physical Plant H-Hut until they were transfered to the McKee Archives by Doug Duncalf in May 2008.

#### Scope and Content:

Photograph shows construction of Brandon University's Site Services Building located on Louise Avenue at the corner of 20th Street. Also visible are McMaster Hall, Flora Cowan Women's Residence and the John R. Brodie Science Centre. Photograph is looking east/northeast from approximately 21st Street.

Notes:

Donkersloot recorded the date and time each photograph was taken on the back of the photos.