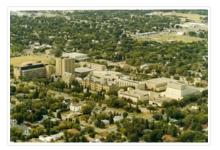

## Aerial view - Brandon University campus

### http://archives.brandonu.ca/en/permalink/descriptions7990

| Part Of:              | Brandon University Photograph collection                                                |
|-----------------------|-----------------------------------------------------------------------------------------|
| Creator:              | Photograph commissioned by Brandon University and taken by Yourview Aerial Scenics Ltd. |
| Description Level:    | Item                                                                                    |
| Series Number:        | 2.1                                                                                     |
| Item Number:          | BUPC 2.1.56                                                                             |
| GMD:                  | graphic                                                                                 |
| Date Range:           | c. 2000                                                                                 |
| Physical Description: | 6" x 4" (colour)                                                                        |

Scope and Content:

View is west southwest from approximately 16th Street between Princess and Lorne Avenues. Photograph shows the Brandon University campus, as well as surrounding residential blocks between 16th and 23rd Streets, Princess and Louise Avenues..

Subject Access:

aerial photographs campus photographs campus buildings Brandon streets