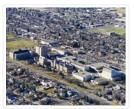

## Aerial view: Brandon University campus

## http://archives.brandonu.ca/en/permalink/descriptions2576

| Part Of:              | Brandon University Photograph Collection |
|-----------------------|------------------------------------------|
| Description Level:    | ltem                                     |
| Series Number:        | 9                                        |
| Item Number:          | BUPC 9.36                                |
| GMD:                  | graphic                                  |
| Date Range:           | September 21, 1999                       |
| Physical Description: | 11" x 14" (colour)                       |
| History /             |                                          |
| Biographical:         |                                          |

The photograph was taken for the Centennial of Brandon College/University.

Scope and Content:

Aerial photograph taken looking southwest from approximately the northeast corner of Princess Avenue and 17th Street. The entire campus, as well as a number of residential streets are visible.

| Notes:          | Negative is located with the photograph |
|-----------------|-----------------------------------------|
| Subject Access: | campus buildings                        |
|                 | aerial photographs                      |
|                 | aerial photography                      |
|                 | aerial views                            |
|                 | cityscapes                              |
| Storage Range:  | Oversized drawer 4                      |
|                 |                                         |