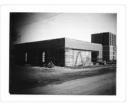

## Site services building construction

### http://archives.brandonu.ca/en/permalink/descriptions14360

| Part Of:              | Brandon University Photograph Collection |
|-----------------------|------------------------------------------|
| Creator:              | Photographer: Tom Donkersloot            |
| Description Level:    | ltem                                     |
| Series Number:        | 2.12                                     |
| Item Number:          | BUPC 2.12.29                             |
| GMD:                  | graphic                                  |
| Date Range:           | May 4, 1971                              |
| Physical Description: | 4.25" x 3.25" (b/w)                      |
| History /             |                                          |
| Biographical:         |                                          |

Donkersloot began working at Brandon University in 1970/1971 as the Clerk of Works. From 1973 until his retirement, he was the Director of Physical Plant.

The Site Services Building was built in 1971.

#### Custodial History:

Photograph was taken by Tom Donkersloot during construction and stored in albums in the Physical Plant H-Hut until they were transfered to the McKee Archives by Doug Duncalf in May 2008.

Scope and Content:

Photograph shows construction of Brandon University's Site Services Building located on Louise Avenue at the corner of 20th Street. Photograph is looking northwest.

Notes: Donkersloot recorded the date and time each photograph was taken on the back of the photos.