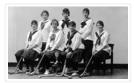

## Women's field hockey team

### http://archives.brandonu.ca/en/permalink/descriptions967

| Part Of:              | Brandon University Photograph Collection |
|-----------------------|------------------------------------------|
| Description Level:    | ltem                                     |
| Series Number:        | 4                                        |
| Item Number:          | 4.7                                      |
| GMD:                  | graphic                                  |
| Date Range:           | 1917-1918                                |
| Physical Description: | 3.5" x 5.25" (b/w)                       |
| Material Details:     | Postcard                                 |
| Scope and Content:    |                                          |

Portrait of the 1917-1918 Brandon College Women's field hockey team.

Front Row-L to R: Marie Cameron (later a medical missionary), Bessie Turnbull (Jane and Tina's sister), Gwen Whidden (daughter of President H.P. Whidden), Isabel Cummings '19, (later a history teacher in Winnipeg).

Back Row-L to R: Frances Yeomans (nee Wolverton) '19, Mabel Gibson (later married a Professor of Economics), Christina Turnbull '21, (married C. G. "Kelly" Stone).

| Name Access:    | Marie Cameron      |
|-----------------|--------------------|
|                 | Bessie Turnbull    |
|                 | Gwen Whidden       |
|                 | Isobel Cummings    |
|                 | Frances Yeomans    |
|                 | Mabel Gibson       |
|                 | Christina Turnbull |
| Subject Access: | field hockey       |
|                 | team sports        |
|                 |                    |