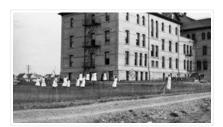

## Men's and women's residences with Main Dining Room

http://archives.brandonu.ca/en/permalink/descriptions677

| Part Of:              | Residences and dining rooms |
|-----------------------|-----------------------------|
| Description Level:    | ltem                        |
| Series Number:        | 2.6                         |
| Item Number:          | BUPC 2.6.31                 |
| GMD:                  | graphic                     |
| Date Range:           | c. 1965                     |
| Physical Description: | 5" x 7" (colour)            |
|                       |                             |

Scope and Content:

Photograph is looking southwest and is an aerial view of the Main Dining Room, Flora Cowan Hall (women's residence) and Darrach Hall (men's residence). A portion of the quadrangle, the Gymnasium and part of the H-Huts are also visible.

Notes:

Photograph is very similar to BUPC 2.6.5.