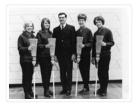

## http://archives.brandonu.ca/en/permalink/descriptions1185

| Part Of:              | Brandon University Photograph Collection |
|-----------------------|------------------------------------------|
| Description Level:    | ltem                                     |
| Series Number:        | 4                                        |
| Item Number:          | 4.160                                    |
| GMD:                  | graphic                                  |
| Date Range:           | c. 1967                                  |
| Physical Description: | 4" x 5" (b/w)                            |
| Soona and Contant:    |                                          |

Scope and Content:

Portrait of the Brandon University women's curling rink. L to R: Leslie Woodman (lead), Bonnie Low (skip), Prof. Lee Clark (coach), Nancy Brownlee (2nd), Bonnie Keay (3rd).

| Name Access:    | Leslie Woodman  |
|-----------------|-----------------|
|                 | Bonnie Low      |
|                 | Lee Clark       |
|                 | W. Leland Clark |
|                 | Nancy Brownlee  |
|                 | Bonnie Keay     |
| Subject Access: | Curling         |
|                 | team sports     |
|                 |                 |