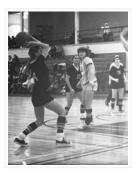

## Women's basketball action

## http://archives.brandonu.ca/en/permalink/descriptions1021

| Part Of:                                                              | Brandon University Photograph Collection |
|-----------------------------------------------------------------------|------------------------------------------|
| Creator:                                                              | Quill                                    |
| Description Level:                                                    | ltem                                     |
| Series Number:                                                        | 4                                        |
| Item Number:                                                          | 4.54                                     |
| GMD:                                                                  | graphic                                  |
| Date Range:                                                           | [197?]                                   |
| Physical Description:                                                 | 5" x 5.5" (b/w)                          |
| Scope and Content:                                                    |                                          |
| Photograph of women's basketball action in the Brandon University Gym |                                          |
| Name Access:                                                          | Brandon University Bobcats               |
| Subject Access:                                                       | basketball                               |

team sports