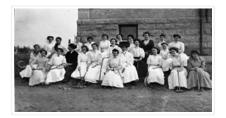

# Brandon College women outdoor recreation

## http://archives.brandonu.ca/en/permalink/descriptions982

| Part Of:                                                                                  | Brandon University Photograph Collection |
|-------------------------------------------------------------------------------------------|------------------------------------------|
| Description Level:                                                                        | ltem                                     |
| Series Number:                                                                            | 4                                        |
| Item Number:                                                                              | 4.20                                     |
| GMD:                                                                                      | graphic                                  |
| Date Range:                                                                               | c. 1910                                  |
| Physical Description:                                                                     | 4" x 6" (b/w)                            |
| Scope and Content:                                                                        |                                          |
| Portrait of Brandon College women with tennis rackets and croquette mallets outside Clark |                                          |

| Hall               |                                                     |
|--------------------|-----------------------------------------------------|
| Subject Access:    | tennis                                              |
|                    | croquette                                           |
|                    | sports                                              |
| Location Original: | Negative in BUPC box                                |
| Location Copy:     | Print made from the negative in BUPC storage drawer |