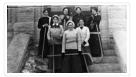

## Women's curling

## http://archives.brandonu.ca/en/permalink/descriptions1185

| Part Of:              | Brandon University Photograph Collection |
|-----------------------|------------------------------------------|
| Description Level:    | ltem                                     |
| Series Number:        | 4                                        |
| Item Number:          | 4.160                                    |
| GMD:                  | graphic                                  |
| Date Range:           | c. 1967                                  |
| Physical Description: | 4" x 5" (b/w)                            |
| Soona and Contant:    |                                          |

Scope and Content:

Portrait of the Brandon University women's curling rink. L to R: Leslie Woodman (lead), Bonnie Low (skip), Prof. Lee Clark (coach), Nancy Brownlee (2nd), Bonnie Keay (3rd).

| Name Access:    | Leslie Woodman  |
|-----------------|-----------------|
|                 | Bonnie Low      |
|                 | Lee Clark       |
|                 | W. Leland Clark |
|                 | Nancy Brownlee  |
|                 | Bonnie Keay     |
| Subject Access: | Curling         |
|                 | team sports     |
|                 |                 |