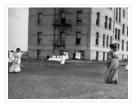

## Men's and women's residences with Main Dining Room

http://archives.brandonu.ca/en/permalink/descriptions674

| Part Of:            | Residences and dining rooms |
|---------------------|-----------------------------|
| Description Level:  | ltem                        |
| Series Number:      | 2.6                         |
| Item Number:        | 2.6.5                       |
|                     |                             |
| GMD:                | graphic                     |
| GMD:<br>Date Range: | graphic<br>1964             |
|                     | 0                           |
| Date Range:         | 1964                        |

Scope and Content:

Photograph is looking southwest and is an aerial view of the Main Dining Room, Flora Cowan Hall (women's residence) and Darrach Hall (men's residence). A portion of the quadrangle is also visible.