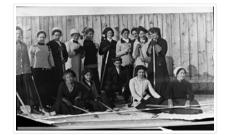

# Brandon College women outdoor recreation

## http://archives.brandonu.ca/en/permalink/descriptions982

| Part Of:                                                                                  | Brandon University Photograph Collection |
|-------------------------------------------------------------------------------------------|------------------------------------------|
| Description Level:                                                                        | ltem                                     |
| Series Number:                                                                            | 4                                        |
| Item Number:                                                                              | 4.20                                     |
| GMD:                                                                                      | graphic                                  |
| Date Range:                                                                               | c. 1910                                  |
| Physical Description:                                                                     | 4" x 6" (b/w)                            |
| Scope and Content:                                                                        |                                          |
| Portrait of Brandon College women with tennis rackets and croquette mallets outside Clark |                                          |

| Hall               |                                                     |
|--------------------|-----------------------------------------------------|
| Subject Access:    | tennis                                              |
|                    | croquette                                           |
|                    | sports                                              |
| Location Original: | Negative in BUPC box                                |
| Location Copy:     | Print made from the negative in BUPC storage drawer |