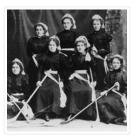

## Women's field hockey team

### http://archives.brandonu.ca/en/permalink/descriptions967

| Part Of:              | Brandon University Photograph Collection |
|-----------------------|------------------------------------------|
| Description Level:    | ltem                                     |
| Series Number:        | 4                                        |
| Item Number:          | 4.7                                      |
| GMD:                  | graphic                                  |
| Date Range:           | 1917-1918                                |
| Physical Description: | 3.5" x 5.25" (b/w)                       |
| Material Details:     | Postcard                                 |
| Scope and Content:    |                                          |

Portrait of the 1917-1918 Brandon College Women's field hockey team.

Front Row-L to R: Marie Cameron (later a medical missionary), Bessie Turnbull (Jane and Tina's sister), Gwen Whidden (daughter of President H.P. Whidden), Isabel Cummings '19, (later a history teacher in Winnipeg).

Back Row-L to R: Frances Yeomans (nee Wolverton) '19, Mabel Gibson (later married a Professor of Economics), Christina Turnbull '21, (married C. G. "Kelly" Stone).

| Name Access:    | Marie Cameron      |
|-----------------|--------------------|
|                 | Bessie Turnbull    |
|                 | Gwen Whidden       |
|                 | Isobel Cummings    |
|                 | Frances Yeomans    |
|                 | Mabel Gibson       |
|                 | Christina Turnbull |
| Subject Access: | field hockey       |
|                 | team sports        |
|                 |                    |