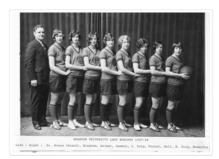

## http://archives.brandonu.ca/en/permalink/descriptions1028

| Part Of:              | Brandon University Photograph Collection |
|-----------------------|------------------------------------------|
| Description Level:    | ltem                                     |
| Series Number:        | 4                                        |
| Item Number:          | 4.154                                    |
| GMD:                  | graphic                                  |
| Date Range:           | 1936                                     |
| Physical Description: | 7.5" x 9.5" (b/w)                        |
|                       |                                          |

Scope and Content:

Portraits of the Brandon College women's basketball team. Top Row (L to R): A. Waychok, M. Man, Dr. J.R.C. Evans, F. Robertson, D. Keppel. Middle Row-L to R: A. Bigelow, M. Pattison, W. Watson. Front Row (L to R): H. Pattison, R. Heywood, J. Varcoe.

Subject Access:

basketball

team sports