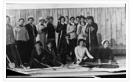

# Women's playing hockey

# http://archives.brandonu.ca/en/permalink/descriptions986

| Part Of:                                                                   | Brandon University Photograph Collection |
|----------------------------------------------------------------------------|------------------------------------------|
| Description Level:                                                         | ltem                                     |
| Series Number:                                                             | 4                                        |
| Item Number:                                                               | 4.23                                     |
| GMD:                                                                       | graphic                                  |
| Date Range:                                                                | c. 1910                                  |
| Physical Description:                                                      | 4" x 6" (b/w)                            |
| Scope and Content:                                                         |                                          |
| Portrait of Brandon College women on the rink with their hockey equipment. |                                          |

|                    | 0                                      | , , ,         |
|--------------------|----------------------------------------|---------------|
| Subject Access:    | Hockey                                 |               |
|                    | team sports                            |               |
| Location Original: | Negative in BUPC box                   |               |
| Location Copy:     | Print made from the negative in BUPC s | torage drawer |