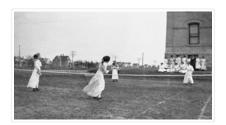

# Brandon College women outdoor recreation

## http://archives.brandonu.ca/en/permalink/descriptions982

| Part Of:                                                                                  | Brandon University Photograph Collection |
|-------------------------------------------------------------------------------------------|------------------------------------------|
| Description Level:                                                                        | ltem                                     |
| Series Number:                                                                            | 4                                        |
| Item Number:                                                                              | 4.20                                     |
| GMD:                                                                                      | graphic                                  |
| Date Range:                                                                               | c. 1910                                  |
| Physical Description:                                                                     | 4" x 6" (b/w)                            |
| Scope and Content:                                                                        |                                          |
| Portrait of Brandon College women with tennis rackets and croquette mallets outside Clark |                                          |

| Hall               |                                                     |
|--------------------|-----------------------------------------------------|
| Subject Access:    | tennis                                              |
|                    | croquette                                           |
|                    | sports                                              |
| Location Original: | Negative in BUPC box                                |
| Location Copy:     | Print made from the negative in BUPC storage drawer |