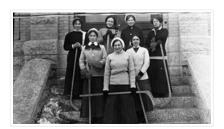

# Women's hockey team

## http://archives.brandonu.ca/en/permalink/descriptions984

| Part Of:              | Brandon University Photograph Collection |
|-----------------------|------------------------------------------|
| Description Level:    | ltem                                     |
| Series Number:        | 4                                        |
| Item Number:          | 4.21                                     |
| GMD:                  | graphic                                  |
| Date Range:           | c. 1910                                  |
| Physical Description: | 4" x 6" (b/w)                            |
| Scope and Content:    |                                          |
|                       |                                          |

Portrait of a Brandon College women's hockey team on the steps of Clark Hall.

| Subject Access:    | Hockey                                              |
|--------------------|-----------------------------------------------------|
|                    | team sports                                         |
| Location Original: | Negative in BUPC box                                |
| Location Copy:     | Print made from the negative in BUPC storage drawer |