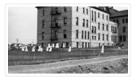

## Men's and women's residences with Main Dining Room

http://archives.brandonu.ca/en/permalink/descriptions674

| Part Of:            | Residences and dining rooms |
|---------------------|-----------------------------|
| Description Level:  | ltem                        |
| Series Number:      | 2.6                         |
| Item Number:        | 2.6.5                       |
|                     |                             |
| GMD:                | graphic                     |
| GMD:<br>Date Range: | graphic<br>1964             |
|                     | 0                           |
| Date Range:         | 1964                        |

Scope and Content:

Photograph is looking southwest and is an aerial view of the Main Dining Room, Flora Cowan Hall (women's residence) and Darrach Hall (men's residence). A portion of the quadrangle is also visible.