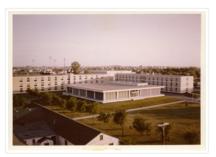

## Men's and women's residences with Main Dining Room

http://archives.brandonu.ca/en/permalink/descriptions677

| Part Of:              | Residences and dining rooms |
|-----------------------|-----------------------------|
| Description Level:    | ltem                        |
| Series Number:        | 2.6                         |
| Item Number:          | BUPC 2.6.31                 |
| GMD:                  | graphic                     |
| Date Range:           | c. 1965                     |
| Physical Description: | 5" x 7" (colour)            |
|                       |                             |

Scope and Content:

Photograph is looking southwest and is an aerial view of the Main Dining Room, Flora Cowan Hall (women's residence) and Darrach Hall (men's residence). A portion of the quadrangle, the Gymnasium and part of the H-Huts are also visible.

Notes:

Photograph is very similar to BUPC 2.6.5.