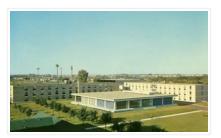

## Men's and women's residences with Main Dining Room

http://archives.brandonu.ca/en/permalink/descriptions677

| Part Of:              | Residences and dining rooms |
|-----------------------|-----------------------------|
| Description Level:    | ltem                        |
| Series Number:        | 2.6                         |
| Item Number:          | BUPC 2.6.31                 |
| GMD:                  | graphic                     |
| Date Range:           | c. 1965                     |
| Physical Description: | 5" x 7" (colour)            |
|                       |                             |

Scope and Content:

Photograph is looking southwest and is an aerial view of the Main Dining Room, Flora Cowan Hall (women's residence) and Darrach Hall (men's residence). A portion of the quadrangle, the Gymnasium and part of the H-Huts are also visible.

Notes:

Photograph is very similar to BUPC 2.6.5.