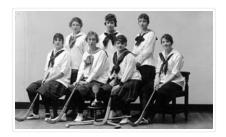

# Women's hockey team

## http://archives.brandonu.ca/en/permalink/descriptions984

| Part Of:              | Brandon University Photograph Collection |
|-----------------------|------------------------------------------|
| Description Level:    | ltem                                     |
| Series Number:        | 4                                        |
| Item Number:          | 4.21                                     |
| GMD:                  | graphic                                  |
| Date Range:           | c. 1910                                  |
| Physical Description: | 4" x 6" (b/w)                            |
| Scope and Content:    |                                          |
|                       |                                          |

Portrait of a Brandon College women's hockey team on the steps of Clark Hall.

| Subject Access:    | Hockey                                              |
|--------------------|-----------------------------------------------------|
|                    | team sports                                         |
| Location Original: | Negative in BUPC box                                |
| Location Copy:     | Print made from the negative in BUPC storage drawer |