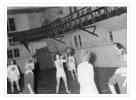

## Women's basketball action

## http://archives.brandonu.ca/en/permalink/descriptions1021

| Part Of:                                                              | Brandon University Photograph Collection |
|-----------------------------------------------------------------------|------------------------------------------|
| Creator:                                                              | Quill                                    |
| Description Level:                                                    | ltem                                     |
| Series Number:                                                        | 4                                        |
| Item Number:                                                          | 4.54                                     |
| GMD:                                                                  | graphic                                  |
| Date Range:                                                           | [197?]                                   |
| Physical Description:                                                 | 5" x 5.5" (b/w)                          |
| Scope and Content:                                                    |                                          |
| Photograph of women's basketball action in the Brandon University Gym |                                          |
| Name Access:                                                          | Brandon University Bobcats               |
| Subject Access:                                                       | basketball                               |

team sports