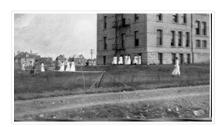

## Men's and women's residences with Main Dining Room

http://archives.brandonu.ca/en/permalink/descriptions677

| Part Of:              | Residences and dining rooms |
|-----------------------|-----------------------------|
| Description Level:    | ltem                        |
| Series Number:        | 2.6                         |
| Item Number:          | BUPC 2.6.31                 |
| GMD:                  | graphic                     |
| Date Range:           | c. 1965                     |
| Physical Description: | 5" x 7" (colour)            |
|                       |                             |

Scope and Content:

Photograph is looking southwest and is an aerial view of the Main Dining Room, Flora Cowan Hall (women's residence) and Darrach Hall (men's residence). A portion of the quadrangle, the Gymnasium and part of the H-Huts are also visible.