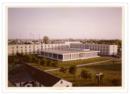

## Men's and women's residences with Main Dining Room

http://archives.brandonu.ca/en/permalink/descriptions674

| Part Of:            | Residences and dining rooms |
|---------------------|-----------------------------|
| Description Level:  | ltem                        |
| Series Number:      | 2.6                         |
| Item Number:        | 2.6.5                       |
|                     |                             |
| GMD:                | graphic                     |
| GMD:<br>Date Range: | graphic<br>1964             |
|                     | 0                           |
| Date Range:         | 1964                        |

Scope and Content:

Photograph is looking southwest and is an aerial view of the Main Dining Room, Flora Cowan Hall (women's residence) and Darrach Hall (men's residence). A portion of the quadrangle is also visible.