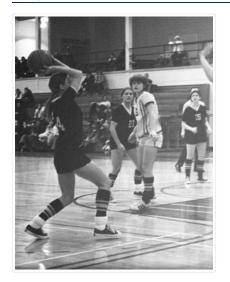

## Women's basketball

## http://archives.brandonu.ca/en/permalink/descriptions995

| Part Of:                                                         | Brandon University Photograph Collection |  |
|------------------------------------------------------------------|------------------------------------------|--|
| Description Level:                                               | ltem                                     |  |
| Series Number:                                                   | 4                                        |  |
| Item Number:                                                     | 4.29                                     |  |
| GMD:                                                             | graphic                                  |  |
| Date Range:                                                      | [195?]                                   |  |
| Physical Description:                                            | 4.75" x 3.75" (b/w)                      |  |
| Scope and Content:                                               |                                          |  |
| Photograph of Brandon College women's basketball in action at th |                                          |  |

Photograph of Brandon College women's basketball in action at the YMCA gym.

| Name Access:    | YMCA        |
|-----------------|-------------|
| Subject Access: | basketball  |
|                 | team sports |