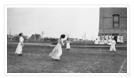

# Women playing hockey

## http://archives.brandonu.ca/en/permalink/descriptions972

| Part Of:                                   | Brandon University Photograph Collection            |  |
|--------------------------------------------|-----------------------------------------------------|--|
| Description Level:                         | ltem                                                |  |
| Series Number:                             | 4                                                   |  |
| Item Number:                               | 4.11                                                |  |
| GMD:                                       | graphic                                             |  |
| Date Range:                                | [between 1911 and 1915]                             |  |
| Physical Description:                      | 4" x 6" (b/w)                                       |  |
| Scope and Content:                         |                                                     |  |
| Candid photograph of women playing hockey. |                                                     |  |
| Subject Access:                            | Hockey                                              |  |
|                                            | team sports                                         |  |
| Location Copy:                             | Print made from the negative in BUPC storage drawer |  |