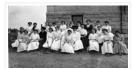

## Women's field hockey team

### http://archives.brandonu.ca/en/permalink/descriptions967

| Part Of:              | Brandon University Photograph Collection |
|-----------------------|------------------------------------------|
| Description Level:    | ltem                                     |
| Series Number:        | 4                                        |
| Item Number:          | 4.7                                      |
| GMD:                  | graphic                                  |
| Date Range:           | 1917-1918                                |
| Physical Description: | 3.5" x 5.25" (b/w)                       |
| Material Details:     | Postcard                                 |
| Scope and Content:    |                                          |

Portrait of the 1917-1918 Brandon College Women's field hockey team.

Front Row-L to R: Marie Cameron (later a medical missionary), Bessie Turnbull (Jane and Tina's sister), Gwen Whidden (daughter of President H.P. Whidden), Isabel Cummings '19, (later a history teacher in Winnipeg).

Back Row-L to R: Frances Yeomans (nee Wolverton) '19, Mabel Gibson (later married a Professor of Economics), Christina Turnbull '21, (married C. G. "Kelly" Stone).

| Name Access:    | Marie Cameron      |
|-----------------|--------------------|
|                 | Bessie Turnbull    |
|                 | Gwen Whidden       |
|                 | Isobel Cummings    |
|                 | Frances Yeomans    |
|                 | Mabel Gibson       |
|                 | Christina Turnbull |
| Subject Access: | field hockey       |
|                 | team sports        |
|                 |                    |