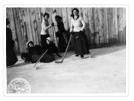

# Women playing hockey

## http://archives.brandonu.ca/en/permalink/descriptions972

| Part Of:                                   | Brandon University Photograph Collection            |  |
|--------------------------------------------|-----------------------------------------------------|--|
| Description Level:                         | ltem                                                |  |
| Series Number:                             | 4                                                   |  |
| Item Number:                               | 4.11                                                |  |
| GMD:                                       | graphic                                             |  |
| Date Range:                                | [between 1911 and 1915]                             |  |
| Physical Description:                      | 4" x 6" (b/w)                                       |  |
| Scope and Content:                         |                                                     |  |
| Candid photograph of women playing hockey. |                                                     |  |
| Subject Access:                            | Hockey                                              |  |
|                                            | team sports                                         |  |
| Location Copy:                             | Print made from the negative in BUPC storage drawer |  |