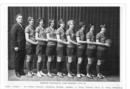

## http://archives.brandonu.ca/en/permalink/descriptions997

| Part Of:              | Brandon University Photograph Collection |
|-----------------------|------------------------------------------|
| Description Level:    | ltem                                     |
| Series Number:        | 4                                        |
| Item Number:          | 4.30                                     |
| GMD:                  | graphic                                  |
| Date Range:           | 1927-1928                                |
| Physical Description: | 7.5" x 9.5" (b/w)                        |
| History /             |                                          |

Biographical:

The 1927-1928 team won the provincial championship in women's basketball, beating the Winnipeg Athletics 45 to 2.

Scope and Content:

Portrait of the 1927-1928 Brandon College women's basketball team. L to R: Dr. Evans (coach), Ruth Bingham, Jerrie Balmer, Jean Gammon, Jean Doig, Ann Foster, Helen Ball, Evelyn Doig, Ella Bowering

| Name Access:    | J.R.C. Evans     |
|-----------------|------------------|
|                 | Ruth Bingham     |
|                 | Geraldine Balmer |
|                 | Jean Gammon      |
|                 | Jean Doig        |
|                 | Anne Foster      |
|                 | Helen Ball       |
|                 | Evelyn Doig      |
|                 | Ella Bowering    |
| Subject Access: | basketball       |
|                 | team sports      |
|                 |                  |