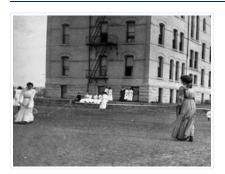

## Men's and women's residences with Main Dining Room

http://archives.brandonu.ca/en/permalink/descriptions677

| Part Of:              | Residences and dining rooms |
|-----------------------|-----------------------------|
| Description Level:    | ltem                        |
| Series Number:        | 2.6                         |
| Item Number:          | BUPC 2.6.31                 |
| GMD:                  | graphic                     |
| Date Range:           | c. 1965                     |
| Physical Description: | 5" x 7" (colour)            |
|                       |                             |

Scope and Content:

Photograph is looking southwest and is an aerial view of the Main Dining Room, Flora Cowan Hall (women's residence) and Darrach Hall (men's residence). A portion of the quadrangle, the Gymnasium and part of the H-Huts are also visible.

Notes:

Photograph is very similar to BUPC 2.6.5.