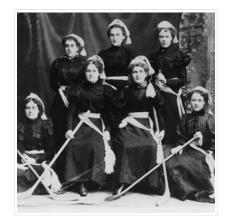

# Women's hockey team

## http://archives.brandonu.ca/en/permalink/descriptions984

| Part Of:              | Brandon University Photograph Collection |
|-----------------------|------------------------------------------|
| Description Level:    | ltem                                     |
| Series Number:        | 4                                        |
| Item Number:          | 4.21                                     |
| GMD:                  | graphic                                  |
| Date Range:           | c. 1910                                  |
| Physical Description: | 4" x 6" (b/w)                            |
| Scope and Content:    |                                          |
|                       |                                          |

Portrait of a Brandon College women's hockey team on the steps of Clark Hall.

| Subject Access:    | Hockey                                              |
|--------------------|-----------------------------------------------------|
|                    | team sports                                         |
| Location Original: | Negative in BUPC box                                |
| Location Copy:     | Print made from the negative in BUPC storage drawer |