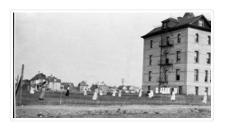

## Men's and women's residences with Main Dining Room

http://archives.brandonu.ca/en/permalink/descriptions677

| Part Of:              | Residences and dining rooms |
|-----------------------|-----------------------------|
| Description Level:    | ltem                        |
| Series Number:        | 2.6                         |
| Item Number:          | BUPC 2.6.31                 |
| GMD:                  | graphic                     |
| Date Range:           | c. 1965                     |
| Physical Description: | 5" x 7" (colour)            |
|                       |                             |

Scope and Content:

Photograph is looking southwest and is an aerial view of the Main Dining Room, Flora Cowan Hall (women's residence) and Darrach Hall (men's residence). A portion of the quadrangle, the Gymnasium and part of the H-Huts are also visible.

Notes:

Photograph is very similar to BUPC 2.6.5.