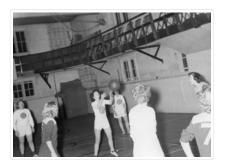

## Women's basketball action

## http://archives.brandonu.ca/en/permalink/descriptions1021

| Part Of:                                                              | Brandon University Photograph Collection |
|-----------------------------------------------------------------------|------------------------------------------|
| Creator:                                                              | Quill                                    |
| Description Level:                                                    | ltem                                     |
| Series Number:                                                        | 4                                        |
| Item Number:                                                          | 4.54                                     |
| GMD:                                                                  | graphic                                  |
| Date Range:                                                           | [197?]                                   |
| Physical Description:                                                 | 5" x 5.5" (b/w)                          |
| Scope and Content:                                                    |                                          |
| Photograph of women's basketball action in the Brandon University Gym |                                          |
| Name Access:                                                          | Brandon University Bobcats               |
| Subject Access:                                                       | basketball                               |

team sports