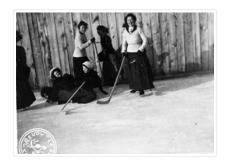

# Women's playing hockey

# http://archives.brandonu.ca/en/permalink/descriptions986

| Part Of:                                                                   | Brandon University Photograph Collection |
|----------------------------------------------------------------------------|------------------------------------------|
| Description Level:                                                         | ltem                                     |
| Series Number:                                                             | 4                                        |
| Item Number:                                                               | 4.23                                     |
| GMD:                                                                       | graphic                                  |
| Date Range:                                                                | c. 1910                                  |
| Physical Description:                                                      | 4" x 6" (b/w)                            |
| Scope and Content:                                                         |                                          |
| Portrait of Brandon College women on the rink with their hockey equipment. |                                          |