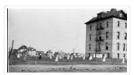

## Men's and women's residences with Main Dining Room

http://archives.brandonu.ca/en/permalink/descriptions674

| Part Of:            | Residences and dining rooms |
|---------------------|-----------------------------|
| Description Level:  | ltem                        |
| Series Number:      | 2.6                         |
| Item Number:        | 2.6.5                       |
|                     |                             |
| GMD:                | graphic                     |
| GMD:<br>Date Range: | graphic<br>1964             |
|                     | 0                           |
| Date Range:         | 1964                        |

Scope and Content:

Photograph is looking southwest and is an aerial view of the Main Dining Room, Flora Cowan Hall (women's residence) and Darrach Hall (men's residence). A portion of the quadrangle is also visible.