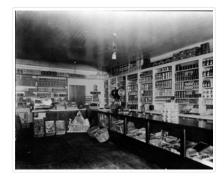

# Thompson's Groceries and Confectionary - interior

http://archives.brandonu.ca/en/permalink/descriptions10134

| Part Of:              | RG 12 Brandon and Area Photograph Collection |
|-----------------------|----------------------------------------------|
| Description Level:    | ltem                                         |
| Series Number:        | 2                                            |
| Item Number:          | BAPC 2.22                                    |
| GMD:                  | graphic                                      |
| Date Range:           | c. 1925                                      |
| Physical Description: | 8" x 10" (b/w)                               |
| History /             |                                              |

**Biographical:** 

Thompson's Groceries and Confectionary was established in 1923 by Arthur Thompson (b. 1881 - d. May14, 1957) at 764 13th Street. From approximately 1925-1927, the store was operated by Alexander Thompson at 762 13th Street. The fate of the store from 1929-1935 is unclear. In 1929, Alexander Thompson was a grocer at 748 7th Street and in 1931 a Mrs. A Thompson was a grocer at 802 14th Street. There were two Thompson grocery and confectionary businesses in Brandon in 1933: Thompson's Confectionary at 745 13th Street and Thompson & Co. at 702 12th Street. In 1935, Arthur Thompson appears to have either taken over one of the earlier businesses or reopened his own grocery in its original location at 762 13th Street. He operated his store at this location into the mid-1950s. At some point following Thompson's death the building was bought by Frank Fitzpatrick and used for his upholstery store.

Custodial History:

Donated by Frank Fitzpatrick.

Scope and Content:

Photograph shows the interior of Thompson's Grocieries and Confectionary.

| Notes:            | History/Bio information taken from Henderson's Directories (1917-1955)<br>for Brandon, MB. |
|-------------------|--------------------------------------------------------------------------------------------|
| Name Access:      | Thompson's Groceries and Confectionary                                                     |
|                   | 13th Street                                                                                |
|                   | College Avenue                                                                             |
| Subject Access:   | grocery stores                                                                             |
|                   | businesses                                                                                 |
|                   | stores                                                                                     |
|                   | foods                                                                                      |
|                   | dry goods                                                                                  |
|                   | produce                                                                                    |
|                   | canned foods                                                                               |
| Storage Location: | BAPC photograph drawer                                                                     |