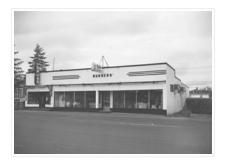

## Burgess IGA - Brandon

http://archives.brandonu.ca/en/permalink/descriptions11475

| Part Of:                                                  | CKX fonds     |  |
|-----------------------------------------------------------|---------------|--|
| Creator:                                                  | СКХ           |  |
| Description Level:                                        | ltem          |  |
| Item Number:                                              | 11-2010.B140a |  |
| Accession Number:                                         | 11-2010       |  |
| GMD:                                                      | graphic       |  |
| Date Range:                                               | after 1954    |  |
| Physical Description:                                     | 5" x 4" (b/w) |  |
| Material Details:                                         | Negative      |  |
| Custodial History:                                        |               |  |
| See fonds level of the CKX records for custodial history. |               |  |
| Scope and Content:                                        |               |  |
|                                                           |               |  |

Image of the exterior of Burgess Solo store and Wellman's Drugs in Brandon.

| Name Access:      | СКХ                         |
|-------------------|-----------------------------|
|                   | Burgess IGA                 |
|                   | Brandon, Manitoba           |
|                   | Solo stores                 |
|                   | Wellman's Drugs             |
| Subject Access:   | grocery stores              |
|                   | businesses                  |
| Storage Location: | CKX fonds - 2010 accessions |