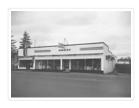

## Burgess IGA - Brandon

http://archives.brandonu.ca/en/permalink/descriptions11475

| Part Of:                                                  | CKX fonds     |  |
|-----------------------------------------------------------|---------------|--|
| Creator:                                                  | СКХ           |  |
| Description Level:                                        | ltem          |  |
| Item Number:                                              | 11-2010.B140a |  |
| Accession Number:                                         | 11-2010       |  |
| GMD:                                                      | graphic       |  |
| Date Range:                                               | after 1954    |  |
| Physical Description:                                     | 5" x 4" (b/w) |  |
| Material Details:                                         | Negative      |  |
| Custodial History:                                        |               |  |
| See fonds level of the CKX records for custodial history. |               |  |
| Scope and Content:                                        |               |  |
|                                                           |               |  |

Image of the exterior of Burgess Solo store and Wellman's Drugs in Brandon.

| Name Access:      | СКХ                         |
|-------------------|-----------------------------|
|                   | Burgess IGA                 |
|                   | Brandon, Manitoba           |
|                   | Solo stores                 |
|                   | Wellman's Drugs             |
| Subject Access:   | grocery stores              |
|                   | businesses                  |
| Storage Location: | CKX fonds - 2010 accessions |