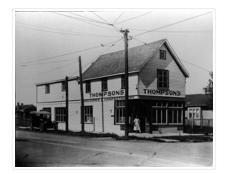

# Thompson's Groceries and Confectionary - interior

http://archives.brandonu.ca/en/permalink/descriptions10134

| Part Of:              | RG 12 Brandon and Area Photograph Collection |
|-----------------------|----------------------------------------------|
| Description Level:    | ltem                                         |
| Series Number:        | 2                                            |
| Item Number:          | BAPC 2.22                                    |
| GMD:                  | graphic                                      |
| Date Range:           | c. 1925                                      |
| Physical Description: | 8" x 10" (b/w)                               |
| History /             |                                              |

**Biographical:** 

Thompson's Groceries and Confectionary was established in 1923 by Arthur Thompson (b. 1881 - d. May14, 1957) at 764 13th Street. From approximately 1925-1927, the store was operated by Alexander Thompson at 762 13th Street. The fate of the store from 1929-1935 is unclear. In 1929, Alexander Thompson was a grocer at 748 7th Street and in 1931 a Mrs. A Thompson was a grocer at 802 14th Street. There were two Thompson grocery and confectionary businesses in Brandon in 1933: Thompson's Confectionary at 745 13th Street and Thompson & Co. at 702 12th Street. In 1935, Arthur Thompson appears to have either taken over one of the earlier businesses or reopened his own grocery in its original location at 762 13th Street. He operated his store at this location into the mid-1950s. At some point following Thompson's death the building was bought by Frank Fitzpatrick and used for his upholstery store.

Custodial History:

Donated by Frank Fitzpatrick.

Scope and Content:

Photograph shows the interior of Thompson's Grocieries and Confectionary.

| Notes:            | History/Bio information taken from Henderson's Directories (1917-1955)<br>for Brandon, MB. |
|-------------------|--------------------------------------------------------------------------------------------|
| Name Access:      | Thompson's Groceries and Confectionary                                                     |
|                   | 13th Street                                                                                |
|                   | College Avenue                                                                             |
| Subject Access:   | grocery stores                                                                             |
|                   | businesses                                                                                 |
|                   | stores                                                                                     |
|                   | foods                                                                                      |
|                   | dry goods                                                                                  |
|                   | produce                                                                                    |
|                   | canned foods                                                                               |
| Storage Location: | BAPC photograph drawer                                                                     |