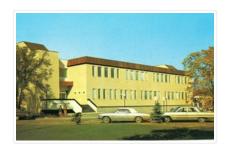

Scope and Content:

Photograph is looking west northwest from the driveway and shows the main entrance to the Education Building.

http://archives.brandonu.ca/en/permalink/descriptions679

| Part Of:              | Education building   |
|-----------------------|----------------------|
| Description Level:    | ltem                 |
| Series Number:        | 2.7                  |
| Item Number:          | 2.7.1                |
| GMD:                  | graphic              |
| Date Range:           | c. 1967              |
| Physical Description: | 3.5" x 5.5" (colour) |
|                       |                      |

Scope and Content:

Postcard of the Education Building. Shows the east side of the building and the main entrance.