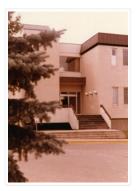

# Education Building main entrance

http://archives.brandonu.ca/en/permalink/descriptions3021

| Education building |
|--------------------|
| ltem               |
| 2.7                |
| 2.7.7              |
| graphic            |
| May, 1978          |
| 3.5" x 5" (colour) |
|                    |

Scope and Content:

Photograph is looking west northwest from the driveway and shows the main entrance to the Education Building.

http://archives.brandonu.ca/en/permalink/descriptions679

| Part Of:              | Education building   |
|-----------------------|----------------------|
| Description Level:    | ltem                 |
| Series Number:        | 2.7                  |
| Item Number:          | 2.7.1                |
| GMD:                  | graphic              |
| Date Range:           | c. 1967              |
| Physical Description: | 3.5" x 5.5" (colour) |
|                       |                      |