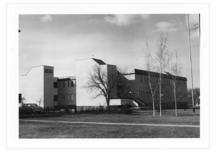

Scope and Content:

Photograph is looking northwest from the front lawn and shows parked cars and the Education Building, particularly the south side of the building.

http://archives.brandonu.ca/en/permalink/descriptions865