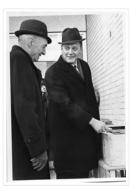

# Laying the cornerstone of the Education Building

Scope and Content:

Photograph shows the laying of the cornerstone for the Education Building. L to R: Dr. John E. Robbins (Brandon College/University President) and Hon. George Johnston (Minister of Education).