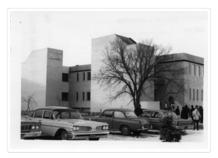

Scope and Content:

Photograph is looking northwest from the front lawn and shows the south east corner of the Education Building.

Notes:

Similar to BUPC 2.7.2 but without the cars and people in the foreground.

Scope and Content:

Photograph is looking northwest from the front lawn and shows the south and east sides of the Education Building.

Notes:

Similar to BUPC 2.7.5.

http://archives.brandonu.ca/en/permalink/descriptions8210