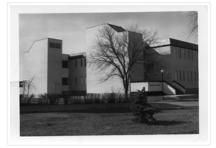

Scope and Content:

Photograph is looking northwest from the front lawn and shows the south and east sides of the Education Building.

Notes:

Similar to BUPC 2.7.5.

http://archives.brandonu.ca/en/permalink/descriptions8210