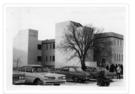

Scope and Content:

Photograph is looking northwest from the front lawn and shows parked cars and the Education Building, particularly the south side of the building.

http://archives.brandonu.ca/en/permalink/descriptions865