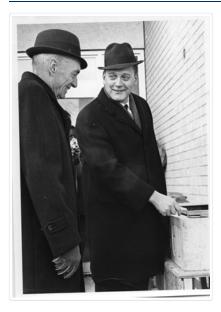

# Laying the cornerstone of the Education Building

Scope and Content:

Photograph shows the laying of the cornerstone for the Education Building. L to R: Dr. John E. Robbins (Brandon College/University President) and Hon. George Johnston (Minister of Education).