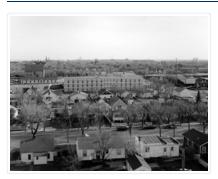

## Aerial view: Brandon College looking east

http://archives.brandonu.ca/en/permalink/descriptions617

| Part Of:              | Aerial views and campus photographs |
|-----------------------|-------------------------------------|
| Description Level:    | ltem                                |
| Series Number:        | 2.1                                 |
| Item Number:          | 2.1.25                              |
| GMD:                  | graphic                             |
| Date Range:           | c. 1963                             |
| Physical Description: | 5" x 4" (b/w)                       |
|                       |                                     |

Scope and Content:

View is east from approximatley 22nd Street between Lorne and Louise Avenues. Photograph shows: Darrach Hall, Flora Cowan Hall and the Citizens' Science Building, as well as a number of homes in the area.