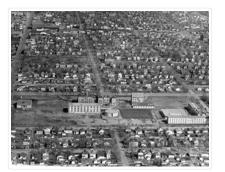

## Aerial view: Brandon College looking east

http://archives.brandonu.ca/en/permalink/descriptions617

| Part Of:              | Aerial views and campus photographs |
|-----------------------|-------------------------------------|
| Description Level:    | ltem                                |
| Series Number:        | 2.1                                 |
| Item Number:          | 2.1.25                              |
| GMD:                  | graphic                             |
| Date Range:           | c. 1963                             |
| Physical Description: | 5" x 4" (b/w)                       |
|                       |                                     |

Scope and Content:

View is east from approximatley 22nd Street between Lorne and Louise Avenues. Photograph shows: Darrach Hall, Flora Cowan Hall and the Citizens' Science Building, as well as a number of homes in the area.