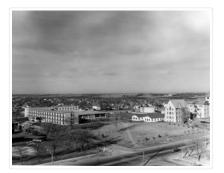

## Aerial view: Brandon College and downtown east

http://archives.brandonu.ca/en/permalink/descriptions597

| Part Of:              | Aerial views and campus photographs |
|-----------------------|-------------------------------------|
| Description Level:    | ltem                                |
| Series Number:        | 2.1                                 |
| Item Number:          | 2.1.5                               |
| GMD:                  | graphic                             |
| Date Range:           | c. spring 1963                      |
| Physical Description: | 10" x 8" (b/w)                      |

Scope and Content:

View is east southeast from approximately 22nd Street between Princess and Louise Avenues. Photograph shows: Brandon College, Stanley Park, Park School, Prince Edward Hotel, First Baptist Church, First Presbyterian Church, Wheat City Arena, First Church United, St. Paul's, Central United Church.