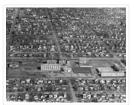

## Aerial view: Brandon College looking east

http://archives.brandonu.ca/en/permalink/descriptions617

| Part Of:              | Aerial views and campus photographs |
|-----------------------|-------------------------------------|
| Description Level:    | ltem                                |
| Series Number:        | 2.1                                 |
| Item Number:          | 2.1.25                              |
| GMD:                  | graphic                             |
| Date Range:           | c. 1963                             |
| Physical Description: | 5" x 4" (b/w)                       |
|                       |                                     |

Scope and Content:

View is east from approximatley 22nd Street between Lorne and Louise Avenues. Photograph shows: Darrach Hall, Flora Cowan Hall and the Citizens' Science Building, as well as a number of homes in the area.