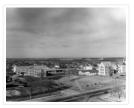

# Aerial view: Brandon College and downtown east

http://archives.brandonu.ca/en/permalink/descriptions597

| Part Of:              | Aerial views and campus photographs |
|-----------------------|-------------------------------------|
| Description Level:    | ltem                                |
| Series Number:        | 2.1                                 |
| Item Number:          | 2.1.5                               |
| GMD:                  | graphic                             |
| Date Range:           | c. spring 1963                      |
| Physical Description: | 10" x 8" (b/w)                      |
|                       |                                     |

Scope and Content:

View is east southeast from approximately 22nd Street between Princess and Louise Avenues. Photograph shows: Brandon College, Stanley Park, Park School, Prince Edward Hotel, First Baptist Church, First Presbyterian Church, Wheat City Arena, First Church United, St. Paul's, Central United Church.