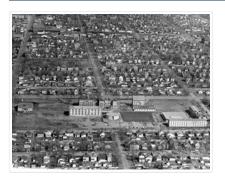

# Aerial view: Brandon College looking east

http://archives.brandonu.ca/en/permalink/descriptions617

| Part Of:              | Aerial views and campus photographs |
|-----------------------|-------------------------------------|
| Description Level:    | ltem                                |
| Series Number:        | 2.1                                 |
| Item Number:          | 2.1.25                              |
| GMD:                  | graphic                             |
| Date Range:           | c. 1963                             |
| Physical Description: | 5" x 4" (b/w)                       |
|                       |                                     |

Scope and Content:

View is east from approximatley 22nd Street between Lorne and Louise Avenues. Photograph shows: Darrach Hall, Flora Cowan Hall and the Citizens' Science Building, as well as a number of homes in the area.