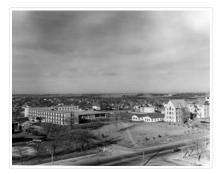

# Aerial view: Brandon College looking east

http://archives.brandonu.ca/en/permalink/descriptions617

| Part Of:              | Aerial views and campus photographs |
|-----------------------|-------------------------------------|
| Description Level:    | ltem                                |
| Series Number:        | 2.1                                 |
| Item Number:          | 2.1.25                              |
| GMD:                  | graphic                             |
| Date Range:           | c. 1963                             |
| Physical Description: | 5" x 4" (b/w)                       |
|                       |                                     |

Scope and Content:

View is east from approximatley 22nd Street between Lorne and Louise Avenues. Photograph shows: Darrach Hall, Flora Cowan Hall and the Citizens' Science Building, as well as a number of homes in the area.