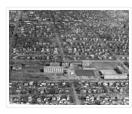

# Aerial view: Brandon College and downtown east

http://archives.brandonu.ca/en/permalink/descriptions597

| Part Of:              | Aerial views and campus photographs |
|-----------------------|-------------------------------------|
| Description Level:    | ltem                                |
| Series Number:        | 2.1                                 |
| Item Number:          | 2.1.5                               |
| GMD:                  | graphic                             |
| Date Range:           | c. spring 1963                      |
| Physical Description: | 10" x 8" (b/w)                      |
|                       |                                     |

Scope and Content:

View is east southeast from approximately 22nd Street between Princess and Louise Avenues. Photograph shows: Brandon College, Stanley Park, Park School, Prince Edward Hotel, First Baptist Church, First Presbyterian Church, Wheat City Arena, First Church United, St. Paul's, Central United Church.