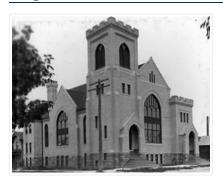

#### Victoria Methodist Church

http://archives.brandonu.ca/en/permalink/descriptions6477

Part Of: Alf Fowler collection
Creator: Davidson & Gowen

Description Level: Item

Item Number:6-1999.52Accession Number:6-1999GMD:graphicDate Range:ca. 1911

Physical Description: 9.25" x 7.25" (b/w)

History / Biographical:

W.A. Elliot was commissioned by the Victoria Methodist congregation to design the church, which was built in 1909 and located at 1509 Victoria Avenue. Prior to that in 1896, Knox prsbyterian Church was built on the southeast corner of the same intersection of 15th Street and Victoria Avenue. When the United Church was organized during the 1920s, the two congregations joined to worship in Victoria Methodist, which took the name Knox United. In 1950, a new Knox United Church was built on the corner of Victoria Avnue and 18th Street and the present property sold to the Christian Reform Church.

Custodial History:

See fonds level description of the Alf Fowler collection for custodial history.

Scope and Content:

Photo shows the Victoria Methodist Church.

Notes: History/Bio information taken from the Assiboine Historical Society's