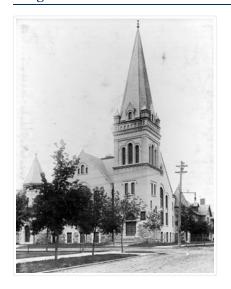

### Congregational Church

http://archives.brandonu.ca/en/permalink/descriptions6476

Part Of: Alf Fowler collection
Creator: Davidson & Gowen

Description Level: Item

Item Number:6-1999.51Accession Number:6-1999GMD:graphicDate Range:ca. 1911

Physical Description: 9.25" x 7.25" (b/w)

History / Biographical:

The Congregational Church, also called the Calvary Church, was located on Louise Avenue at the southeast corner of 9th Street.

Custodial History:

See fonds level description of the Alf Fowler collection for custodial history.

Scope and Content:

Photo shows the Congregational Church.

Storage Range: RG 5 Western Manitoba Manuscript collection - photograph storage