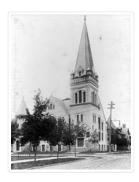

### First Baptist Church

http://archives.brandonu.ca/en/permalink/descriptions6474

Part Of: Alf Fowler collection
Creator: Davidson & Gowen

Description Level: Item

Item Number:6-1999.50Accession Number:6-1999GMD:graphicDate Range:ca. 1911

Physical Description: 9.5" x 7.5" (b/w)

History / Biographical:

The First Baptist Church at the corner of 11th Street and Lorne Avenue was built in 1904 from the designs of W.A. Elliott. This was the Baptist congregation's second church; the first, a wood frame structure erected in 1885, stood on the southwest corner of 10th Street and Princess Avenue. A third church was built at 3881 Park Avenue, with the official dedication on October 16, 1994. At present (June 2007), the First Baptist Church in the photograph remains, but is unoccupied.

Custodial History:

See fonds level description of the Alf Fowler collection for custodial history.

Scope and Content:

Photo shows the First Baptist Church.

Notes: History/Bio information taken from the Assiniboine Historical Society's