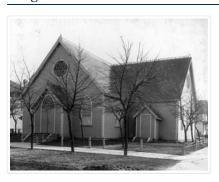

### **Knox Church**

http://archives.brandonu.ca/en/permalink/descriptions6479

Part Of: Alf Fowler collection
Creator: Davidson & Gowen

Description Level: Item

Item Number:6-1999.54Accession Number:6-1999GMD:graphicDate Range:ca. 1911Physical Description:7" x 9" (b/w)

History /

Biographical:

Knox Church (Presbyterian) was located on 15th Street at the southeast corner of Victoria Avenue.

Custodial History:

See fonds level description of the Alf Fowler collection for custodial history.

Scope and Content:

Photo shows Knox Church.

Storage Range: RG 5 Western Manitoba Manuscript collection - photograph storage

drawer