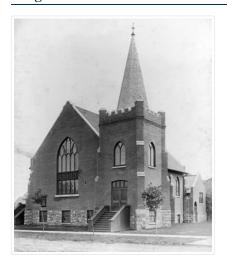

### First Baptist Church

http://archives.brandonu.ca/en/permalink/descriptions6474

Part Of: Alf Fowler collection
Creator: Davidson & Gowen

Description Level: Item

Item Number:6-1999.50Accession Number:6-1999GMD:graphicDate Range:ca. 1911

Physical Description: 9.5" x 7.5" (b/w)

History / Biographical:

The First Baptist Church at the corner of 11th Street and Lorne Avenue was built in 1904 from the designs of W.A. Elliott. This was the Baptist congregation's second church; the first, a wood frame structure erected in 1885, stood on the southwest corner of 10th Street and Princess Avenue. A third church was built at 3881 Park Avenue, with the official dedication on October 16, 1994. At present (June 2007), the First Baptist Church in the photograph remains, but is unoccupied.

Custodial History:

See fonds level description of the Alf Fowler collection for custodial history.

Scope and Content:

Photo shows the First Baptist Church.

Notes: History/Bio information taken from the Assiniboine Historical Society's