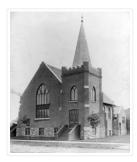

### First Baptist Church

http://archives.brandonu.ca/en/permalink/descriptions6474

Part Of: Alf Fowler collection
Creator: Davidson & Gowen

Description Level: Item

Item Number:6-1999.50Accession Number:6-1999GMD:graphicDate Range:ca. 1911

Physical Description: 9.5" x 7.5" (b/w)

History / Biographical:

The First Baptist Church at the corner of 11th Street and Lorne Avenue was built in 1904 from the designs of W.A. Elliott. This was the Baptist congregation's second church; the first, a wood frame structure erected in 1885, stood on the southwest corner of 10th Street and Princess Avenue. A third church was built at 3881 Park Avenue, with the official dedication on October 16, 1994. At present (June 2007), the First Baptist Church in the photograph remains, but is unoccupied.

Custodial History:

See fonds level description of the Alf Fowler collection for custodial history.

Scope and Content:

Photo shows the First Baptist Church.

Notes: History/Bio information taken from the Assiniboine Historical Society's