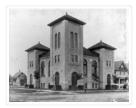

### Congregational Church

http://archives.brandonu.ca/en/permalink/descriptions6476

Part Of: Alf Fowler collection
Creator: Davidson & Gowen

Description Level: Item

Item Number:6-1999.51Accession Number:6-1999GMD:graphicDate Range:ca. 1911

Physical Description: 9.25" x 7.25" (b/w)

History / Biographical:

The Congregational Church, also called the Calvary Church, was located on Louise Avenue at the southeast corner of 9th Street.

Custodial History:

See fonds level description of the Alf Fowler collection for custodial history.

Scope and Content:

Photo shows the Congregational Church.

Storage Range: RG 5 Western Manitoba Manuscript collection - photograph storage