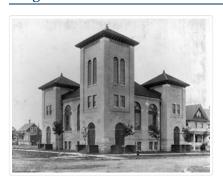

### Congregational Church

http://archives.brandonu.ca/en/permalink/descriptions6476

Part Of: Alf Fowler collection
Creator: Davidson & Gowen

Description Level: Item

Item Number:6-1999.51Accession Number:6-1999GMD:graphicDate Range:ca. 1911

Physical Description: 9.25" x 7.25" (b/w)

History / Biographical:

The Congregational Church, also called the Calvary Church, was located on Louise Avenue at the southeast corner of 9th Street.

Custodial History:

See fonds level description of the Alf Fowler collection for custodial history.

Scope and Content:

Photo shows the Congregational Church.

Storage Range: RG 5 Western Manitoba Manuscript collection - photograph storage