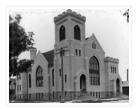

### First Baptist Church

http://archives.brandonu.ca/en/permalink/descriptions6474

Part Of: Alf Fowler collection
Creator: Davidson & Gowen

Description Level: Item

Item Number:6-1999.50Accession Number:6-1999GMD:graphicDate Range:ca. 1911

Physical Description: 9.5" x 7.5" (b/w)

History / Biographical:

The First Baptist Church at the corner of 11th Street and Lorne Avenue was built in 1904 from the designs of W.A. Elliott. This was the Baptist congregation's second church; the first, a wood frame structure erected in 1885, stood on the southwest corner of 10th Street and Princess Avenue. A third church was built at 3881 Park Avenue, with the official dedication on October 16, 1994. At present (June 2007), the First Baptist Church in the photograph remains, but is unoccupied.

Custodial History:

See fonds level description of the Alf Fowler collection for custodial history.

Scope and Content:

Photo shows the First Baptist Church.

Notes: History/Bio information taken from the Assiniboine Historical Society's