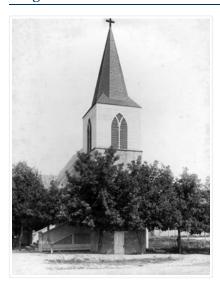

#### Victoria Methodist Church

http://archives.brandonu.ca/en/permalink/descriptions6477

Part Of: Alf Fowler collection
Creator: Davidson & Gowen

Description Level: Item

Item Number:6-1999.52Accession Number:6-1999GMD:graphicDate Range:ca. 1911

Physical Description: 9.25" x 7.25" (b/w)

History / Biographical:

W.A. Elliot was commissioned by the Victoria Methodist congregation to design the church, which was built in 1909 and located at 1509 Victoria Avenue. Prior to that in 1896, Knox prsbyterian Church was built on the southeast corner of the same intersection of 15th Street and Victoria Avenue. When the United Church was organized during the 1920s, the two congregations joined to worship in Victoria Methodist, which took the name Knox United. In 1950, a new Knox United Church was built on the corner of Victoria Avnue and 18th Street and the present property sold to the Christian Reform Church.

Custodial History:

See fonds level description of the Alf Fowler collection for custodial history.

Scope and Content:

Photo shows the Victoria Methodist Church.

Notes: History/Bio information taken from the Assiboine Historical Society's