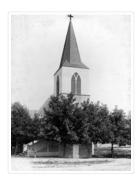

### **Knox Church**

http://archives.brandonu.ca/en/permalink/descriptions6479

Part Of: Alf Fowler collection
Creator: Davidson & Gowen

Description Level: Item

Item Number:6-1999.54Accession Number:6-1999GMD:graphicDate Range:ca. 1911Physical Description:7" x 9" (b/w)

History /

Biographical:

Knox Church (Presbyterian) was located on 15th Street at the southeast corner of Victoria Avenue.

Custodial History:

See fonds level description of the Alf Fowler collection for custodial history.

Scope and Content:

Photo shows Knox Church.

Storage Range: RG 5 Western Manitoba Manuscript collection - photograph storage

drawer