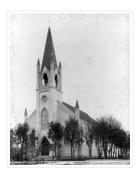

### First Baptist Church

http://archives.brandonu.ca/en/permalink/descriptions6474

Part Of: Alf Fowler collection
Creator: Davidson & Gowen

Description Level: Item

Item Number:6-1999.50Accession Number:6-1999GMD:graphicDate Range:ca. 1911

Physical Description: 9.5" x 7.5" (b/w)

History / Biographical:

The First Baptist Church at the corner of 11th Street and Lorne Avenue was built in 1904 from the designs of W.A. Elliott. This was the Baptist congregation's second church; the first, a wood frame structure erected in 1885, stood on the southwest corner of 10th Street and Princess Avenue. A third church was built at 3881 Park Avenue, with the official dedication on October 16, 1994. At present (June 2007), the First Baptist Church in the photograph remains, but is unoccupied.

Custodial History:

See fonds level description of the Alf Fowler collection for custodial history.

Scope and Content:

Photo shows the First Baptist Church.

Notes: History/Bio information taken from the Assiniboine Historical Society's