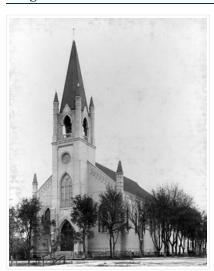

### Congregational Church

http://archives.brandonu.ca/en/permalink/descriptions6476

Part Of: Alf Fowler collection
Creator: Davidson & Gowen

Description Level: Item

Item Number:6-1999.51Accession Number:6-1999GMD:graphicDate Range:ca. 1911

Physical Description: 9.25" x 7.25" (b/w)

History / Biographical:

The Congregational Church, also called the Calvary Church, was located on Louise Avenue at the southeast corner of 9th Street.

Custodial History:

See fonds level description of the Alf Fowler collection for custodial history.

Scope and Content:

Photo shows the Congregational Church.

Storage Range: RG 5 Western Manitoba Manuscript collection - photograph storage