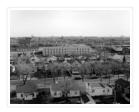

### Aerial view: Brandon College looking east

http://archives.brandonu.ca/en/permalink/descriptions617

Part Of: Aerial views and campus photographs

Description Level: Item
Series Number: 2.1
Item Number: 2.1.25
GMD: graphic
Date Range: c. 1963
Physical Description: 5" x 4" (b/w)

Scope and Content:

View is east from approximatley 22nd Street between Lorne and Louise Avenues. Photograph shows: Darrach Hall, Flora Cowan Hall and the Citizens' Science Building, as well as a number of homes in the area.