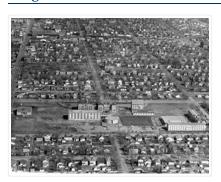

## Aerial view: Brandon College campus

http://archives.brandonu.ca/en/permalink/descriptions8272

Part Of: Aerial views and campus photographs

Description Level: Item
Series Number: 2.1
Item Number: 2.1.1
GMD: graphic
Date Range: c. 1964

Physical Description: 4" x 5" (b/w)

Scope and Content:

 $Photograph \ is \ looking \ northwest \ from \ approximately \ the \ southeast \ corner \ of \ 18th \ Street \ and$ 

Louise Avenue.

Name Access: Flora Cowan Residence
Subject Access: Aerial views Brandon College