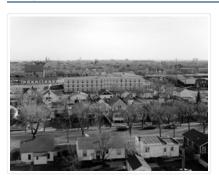

## Aerial view: Brandon College looking west

http://archives.brandonu.ca/en/permalink/descriptions595

Part Of: Aerial views and campus photographs

Description Level: Item
Series Number: 2.1
Item Number: 2.1.3
GMD: graphic

Date Range: c. spring 1963

Physical Description: 10" x 8" (b/w)

Scope and Content:

View is west to McDiarmid Drive from approximately 16th Street between Princess and Louise Avenues. Photograph shows: Brandon College, Fleming School, Coronation Park, and West End Community Centre.