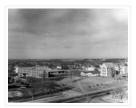

### Aerial view: Brandon College looking east

http://archives.brandonu.ca/en/permalink/descriptions617

Part Of: Aerial views and campus photographs

Description Level: Item
Series Number: 2.1
Item Number: 2.1.25
GMD: graphic
Date Range: c. 1963
Physical Description: 5" x 4" (b/w)

Scope and Content:

View is east from approximatley 22nd Street between Lorne and Louise Avenues. Photograph shows: Darrach Hall, Flora Cowan Hall and the Citizens' Science Building, as well as a number of homes in the area.