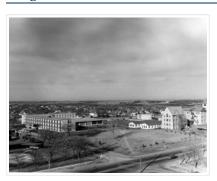

## Aerial view: Brandon College campus looking northwest

http://archives.brandonu.ca/en/permalink/descriptions616

Part Of: Aerial views and campus photographs

Description Level: Item
Series Number: 2.1
Item Number: 2.1.24
GMD: graphic
Date Range: c. 1963
Physical Description: 5" x 4" (b/w)

Scope and Content:

View is northwest from approximately the corner of 18th Street and Louise Avenue.

Photograph shows the Brandon College campus after the completion of Flora Cowan Hall.

Notes: BUPC 2.1.20 is a larger version of this photograph.