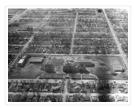

### Aerial view: Brandon College looking east

http://archives.brandonu.ca/en/permalink/descriptions617

Part Of: Aerial views and campus photographs

Description Level: Item
Series Number: 2.1
Item Number: 2.1.25
GMD: graphic
Date Range: c. 1963
Physical Description: 5" x 4" (b/w)

Scope and Content:

View is east from approximatley 22nd Street between Lorne and Louise Avenues. Photograph shows: Darrach Hall, Flora Cowan Hall and the Citizens' Science Building, as well as a number of homes in the area.