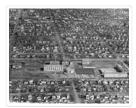

## Aerial view: Brandon College campus looking northwest

http://archives.brandonu.ca/en/permalink/descriptions616

Part Of: Aerial views and campus photographs

Description Level: Item
Series Number: 2.1
Item Number: 2.1.24
GMD: graphic
Date Range: c. 1963
Physical Description: 5" x 4" (b/w)

Scope and Content:

View is northwest from approximately the corner of 18th Street and Louise Avenue.

Photograph shows the Brandon College campus after the completion of Flora Cowan Hall.

Notes: BUPC 2.1.20 is a larger version of this photograph.