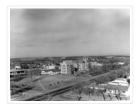

## Aerial view: Brandon College and downtown east

http://archives.brandonu.ca/en/permalink/descriptions597

Part Of: Aerial views and campus photographs

Description Level: Item
Series Number: 2.1
Item Number: 2.1.5
GMD: graphic

Date Range: c. spring 1963

Physical Description: 10" x 8" (b/w)

Scope and Content:

View is east southeast from approximately 22nd Street between Princess and Louise Avenues. Photograph shows: Brandon College, Stanley Park, Park School, Prince Edward Hotel, First Baptist Church, First Presbyterian Church, Wheat City Arena, First Church United, St. Paul's, Central United Church.