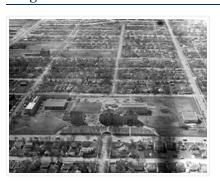

## Aerial view: Brandon College campus looking northwest

http://archives.brandonu.ca/en/permalink/descriptions616

Part Of: Aerial views and campus photographs

Description Level: Item
Series Number: 2.1
Item Number: 2.1.24
GMD: graphic
Date Range: c. 1963
Physical Description: 5" x 4" (b/w)

Scope and Content:

View is northwest from approximately the corner of 18th Street and Louise Avenue.

Photograph shows the Brandon College campus after the completion of Flora Cowan Hall.

Notes: BUPC 2.1.20 is a larger version of this photograph.