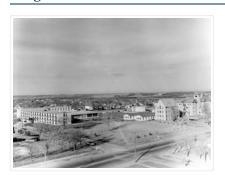

## Aerial view: Brandon College looking west

http://archives.brandonu.ca/en/permalink/descriptions595

Part Of: Aerial views and campus photographs

Description Level: Item
Series Number: 2.1
Item Number: 2.1.3
GMD: graphic

Date Range: c. spring 1963

Physical Description: 10" x 8" (b/w)

Scope and Content:

View is west to McDiarmid Drive from approximately 16th Street between Princess and Louise Avenues. Photograph shows: Brandon College, Fleming School, Coronation Park, and West End Community Centre.