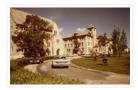

## Driveway looking northwest

http://archives.brandonu.ca/en/permalink/descriptions730

Part Of: Aerial views and campus photographs

Description Level: Item
Series Number: 2.1
Item Number: 2.1.144
GMD: graphic
Date Range: c. 1963

Physical Description: 3.5" x 5" (colour)

Material Details: Kodak paper

Scope and Content:

Photograph is looking northwest from approximately the south entrance of the driveway and shows the Citizens' Science Building, the Brandon College Building and part of Clark Hall, as well as the drive way and part of the front lawn.