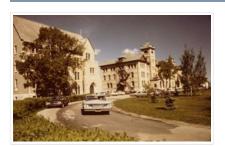

## Driveway looking northwest

http://archives.brandonu.ca/en/permalink/descriptions730

Part Of: Aerial views and campus photographs

Description Level: Item
Series Number: 2.1
Item Number: 2.1.144
GMD: graphic
Date Range: c. 1963

Physical Description: 3.5" x 5" (colour)

Material Details: Kodak paper

Scope and Content:

Photograph is looking northwest from approximately the south entrance of the driveway and shows the Citizens' Science Building, the Brandon College Building and part of Clark Hall, as well as the drive way and part of the front lawn.