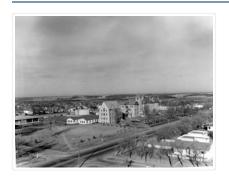

## Driveway looking northwest

http://archives.brandonu.ca/en/permalink/descriptions730

Part Of: Aerial views and campus photographs

Description Level: Item
Series Number: 2.1
Item Number: 2.1.144
GMD: graphic
Date Range: c. 1963

Physical Description: 3.5" x 5" (colour)

Material Details: Kodak paper

Scope and Content:

Photograph is looking northwest from approximately the south entrance of the driveway and shows the Citizens' Science Building, the Brandon College Building and part of Clark Hall, as well as the drive way and part of the front lawn.