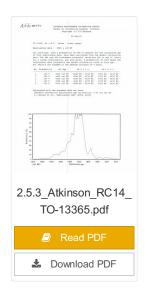

# North Lauder locale Radiocarbon Report 3

# http://archives.brandonu.ca/en/permalink/descriptions12329

| Part Of:                   | RG 7 Beverley Nicholson fonds                                       |
|----------------------------|---------------------------------------------------------------------|
| Description Level:         | Sub sub series                                                      |
| Series Number:             | 2.5.3                                                               |
| Accession Number:          | 1-2010                                                              |
| GMD:                       | multiple media                                                      |
| Date Range:                | 1997-2000                                                           |
| Physical Description:      | 1 page                                                              |
| Material Details:          | Radiocarbon date reports have been scanned in multi-page PDF files. |
| History /<br>Biographical: |                                                                     |

North Lauder Radiocarbon Date report by IsoTrace Laboratory for Atkinson site #TO-13365.

| Name Access:    | North Lauder locale Radiocarbon Report 3                                       |
|-----------------|--------------------------------------------------------------------------------|
| Subject Access: | Archaeology<br>North Lauder locale<br>North Lauder locale Radiocarbon Report 3 |