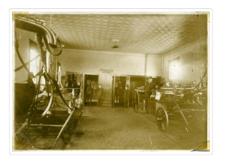

# Brandon Fire Station No.2 with wooden exterior

## http://archives.brandonu.ca/en/permalink/descriptions13995

| Part Of:              | Fred McGuinness collection                          |
|-----------------------|-----------------------------------------------------|
| Creator:              | Photography: J.W. Wilson Co., 143 Queen W., Toronto |
| Description Level:    | ltem                                                |
| Series Number:        | McG 9                                               |
| Item Number:          | 1-2015.65                                           |
| Accession Number:     | 1-2015                                              |
| GMD:                  | graphic                                             |
| Date Range:           | [1913]                                              |
| Physical Description: | 7" x 5" (b/w)                                       |
| Material Details:     | on matting                                          |

Physical Condition: Matting is bent

Custodial History:

Photograph was given to Fred McGuinness by Linda Bilkoski (nee Lepard) of Lac du Bonnet, MB.

Scope and Content:

Photograph shows the wooden exterior of Brandon Fire Hall No. 2 before it was covered with a brick veneer. The firemen are standing outside the bay doors which are open and blocked with rope. The hose wagon and ladder wagon are parked inside the building. The harnesses for the horses are suspended from the ceiling.

| Notes:            | Writing on the back of photograph reads: Mrs. Ed Harden. No. 2 Firehall,<br>600 Block 11th Street, Brandon, Man. This picture is the same as the<br>negative in the Lawrence Stuckey collection. Stuckey obtained a copy of<br>the photo from George Lepard, father of Linda Bilkoski (nee Lepard). |
|-------------------|-----------------------------------------------------------------------------------------------------------------------------------------------------------------------------------------------------------------------------------------------------------------------------------------------------|
| Name Access:      | Brandon Fire Department                                                                                                                                                                                                                                                                             |
|                   | Fire Station No. 2                                                                                                                                                                                                                                                                                  |
|                   | Brandon Fire Department Personnel                                                                                                                                                                                                                                                                   |
|                   | Brandon fire halls                                                                                                                                                                                                                                                                                  |
| Subject Access:   | Brandon business buildings & facilities before 1940                                                                                                                                                                                                                                                 |
|                   | Brandon Fire Department Stations & Equipment                                                                                                                                                                                                                                                        |
|                   | fire halls                                                                                                                                                                                                                                                                                          |
|                   | fire engines                                                                                                                                                                                                                                                                                        |
|                   | building exteriors                                                                                                                                                                                                                                                                                  |
|                   | firefighters                                                                                                                                                                                                                                                                                        |
| Storage Location: | RG 5 photograph storage drawer 2 (hanging photos)                                                                                                                                                                                                                                                   |
| Related Material: | Lawrence Stuckey collection 1-2002.3.1F6                                                                                                                                                                                                                                                            |
| Arrangement:      |                                                                                                                                                                                                                                                                                                     |
| McG 4.1 File 27   |                                                                                                                                                                                                                                                                                                     |