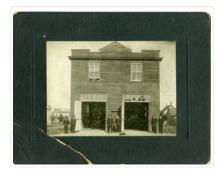

## Brandon Fire Station No.2

http://archives.brandonu.ca/en/permalink/descriptions13996

| Part Of: | Fred McGuinness collection             |
|----------|----------------------------------------|
| Creator: | Photographer: Martel's Limited Brandon |

| Description Level:        | ltem                                                                                                                                                                                                                                                                                                                                                                                   |
|---------------------------|----------------------------------------------------------------------------------------------------------------------------------------------------------------------------------------------------------------------------------------------------------------------------------------------------------------------------------------------------------------------------------------|
| Series Number:            | McG 9                                                                                                                                                                                                                                                                                                                                                                                  |
| Item Number:              | 1-2015.66                                                                                                                                                                                                                                                                                                                                                                              |
| Accession Number:         | 1-2015                                                                                                                                                                                                                                                                                                                                                                                 |
| GMD:                      | graphic                                                                                                                                                                                                                                                                                                                                                                                |
| Date Range:               | [1913-1919]                                                                                                                                                                                                                                                                                                                                                                            |
| Physical Description:     | 7" x 4.75" (b/w)                                                                                                                                                                                                                                                                                                                                                                       |
| Material Details:         | on matting                                                                                                                                                                                                                                                                                                                                                                             |
| Custodial History:        |                                                                                                                                                                                                                                                                                                                                                                                        |
| Photograph was giv<br>MB. | ven to Fred McGuinness by Linda Bilkoski (nee Lepard) of Lac du Bonnet,                                                                                                                                                                                                                                                                                                                |
| Notes:                    | Photograph shows two horse-drawn fire wagons in front of the Brandon<br>Fire Station No. 2. One wagon has a hose, the other wagon has an<br>extension ladder. Fireman Ed Harden is on the reins of the ladder truck<br>(right). Writing on the back of photograph reads: Contributed by Mrs. Ed<br>Harden. 6th Street North, 11th & McTavish Ave, Fire Hall - now School Bd<br>office. |
|                           | This picture is the same as the negative in the Lawrence Stuckey collection. Stuckey obtained a copy of the photo from George Lepard, father of Linda Bilkoski (nee Lepard).                                                                                                                                                                                                           |
| Name Access:              | Brandon Fire Department                                                                                                                                                                                                                                                                                                                                                                |
|                           | Fire Station No. 2                                                                                                                                                                                                                                                                                                                                                                     |
|                           | Brandon Fire Department Personnel                                                                                                                                                                                                                                                                                                                                                      |
|                           | Brandon fire halls                                                                                                                                                                                                                                                                                                                                                                     |
|                           | Ed Harden                                                                                                                                                                                                                                                                                                                                                                              |
|                           | Brandon Fire Department Ladder Wagon                                                                                                                                                                                                                                                                                                                                                   |
| Subject Access:           | Brandon business buildings & facilities before 1940                                                                                                                                                                                                                                                                                                                                    |
|                           | Brandon Fire Department Stations & Equipment                                                                                                                                                                                                                                                                                                                                           |
|                           | fire halls                                                                                                                                                                                                                                                                                                                                                                             |
|                           | fire engines                                                                                                                                                                                                                                                                                                                                                                           |
|                           | building exteriors                                                                                                                                                                                                                                                                                                                                                                     |
|                           | firefighters                                                                                                                                                                                                                                                                                                                                                                           |
| Storage Location:         | RG 5 photograph storage drawer 2 (hanging photos)                                                                                                                                                                                                                                                                                                                                      |
| Related Material:         | Lawrence Stuckey collection 1-2002.3.1F6                                                                                                                                                                                                                                                                                                                                               |
| Arrangement:              |                                                                                                                                                                                                                                                                                                                                                                                        |
| McG 4.1 File 27           |                                                                                                                                                                                                                                                                                                                                                                                        |