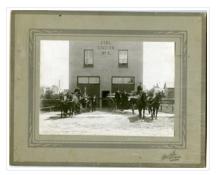

## Brandon Fire Station No.2 exterior

### http://archives.brandonu.ca/en/permalink/descriptions13993

| Part Of:              | Fred McGuinness collection                                       |
|-----------------------|------------------------------------------------------------------|
| Description Level:    | Item                                                             |
| Series Number:        | McG 9                                                            |
| Item Number:          | 1-2015.63                                                        |
| Accession Number:     | 1-2015                                                           |
| GMD:                  | graphic                                                          |
| Date Range:           | 1914                                                             |
| Physical Description: | 4.75" x 6.75" (b/w)                                              |
| Physical Condition:   | Photograph was removed from a photo album. Photograph is ripped. |
| History /             |                                                                  |

**Biographical:** 

According the 1911 Henderson's Brandon City Directory, the Brandon Fire Department headquartered at Seventh Street and Princess Avenue - had 16 permanent firemen. For equipment the department had one steamer, two chemicals, two hose wagons, one hose reel, one aerial aldder, one hook and ladder wagon, and 10 horses. The city had 34 electric fire alarm boxes and 114 fire hydrants. The pumping station had a capacity of 3.5 million gallons in 24 hours. By 1914, the Brandon Fire Department had 19 permanent employees on its roster and added 2 more horses as well as an 80 horsepower combination motor truck.

#### Custodial History:

Photograph was given to Fred McGuinness by Linda Bilkoski (nee Lepard) of Lac du Bonnet, MB.

Scope and Content:

Photograph shows two horse-drawn fire wagons in front of the Brandon Fire Station No. 2. One wagon has a hose, the other wagon has an extension ladder.

| Notes:            | Writing on the back of photograph reads: Ed Harden, Driver on the left, 1914, 11th McTavish. This picture is the same as the negative in the Lawrence Stuckey collection. Stuckey obtained a copy of the photo from George Lepard, father of Linda Bilkoski (nee Lepard). |
|-------------------|---------------------------------------------------------------------------------------------------------------------------------------------------------------------------------------------------------------------------------------------------------------------------|
| Name Access:      | Brandon Fire Department Ladder Wagon                                                                                                                                                                                                                                      |
|                   | Brandon Fire Department                                                                                                                                                                                                                                                   |
|                   | Fire Station No. 2                                                                                                                                                                                                                                                        |
|                   | Brandon Fire Department Personnel                                                                                                                                                                                                                                         |
|                   | Brandon fire halls                                                                                                                                                                                                                                                        |
| Subject Access:   | Brandon business buildings & facilities before 1940                                                                                                                                                                                                                       |
|                   | Brandon Fire Department Stations & Equipment                                                                                                                                                                                                                              |
|                   | horses                                                                                                                                                                                                                                                                    |
|                   | fire halls                                                                                                                                                                                                                                                                |
|                   | fire engines                                                                                                                                                                                                                                                              |
|                   | building exteriors                                                                                                                                                                                                                                                        |
|                   | firefighters                                                                                                                                                                                                                                                              |
| Storage Location: | RG 5 photograph storage drawer 2 (hanging photos)                                                                                                                                                                                                                         |
| Related Material: | Lawrence Stuckey collection 1-2002.3.1F12                                                                                                                                                                                                                                 |
|                   |                                                                                                                                                                                                                                                                           |