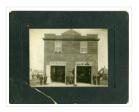

## Brandon Fire Station No.2 exterior

### http://archives.brandonu.ca/en/permalink/descriptions13993

| Part Of:              | Fred McGuinness collection                                       |
|-----------------------|------------------------------------------------------------------|
| Description Level:    | Item                                                             |
| Series Number:        | McG 9                                                            |
| Item Number:          | 1-2015.63                                                        |
| Accession Number:     | 1-2015                                                           |
| GMD:                  | graphic                                                          |
| Date Range:           | 1914                                                             |
| Physical Description: | 4.75" x 6.75" (b/w)                                              |
| Physical Condition:   | Photograph was removed from a photo album. Photograph is ripped. |
| History /             |                                                                  |

**Biographical:** 

According the 1911 Henderson's Brandon City Directory, the Brandon Fire Department headquartered at Seventh Street and Princess Avenue - had 16 permanent firemen. For equipment the department had one steamer, two chemicals, two hose wagons, one hose reel, one aerial aldder, one hook and ladder wagon, and 10 horses. The city had 34 electric fire alarm boxes and 114 fire hydrants. The pumping station had a capacity of 3.5 million gallons in 24 hours. By 1914, the Brandon Fire Department had 19 permanent employees on its roster and added 2 more horses as well as an 80 horsepower combination motor truck.

#### Custodial History:

Photograph was given to Fred McGuinness by Linda Bilkoski (nee Lepard) of Lac du Bonnet, MB.

Scope and Content:

Photograph shows two horse-drawn fire wagons in front of the Brandon Fire Station No. 2. One wagon has a hose, the other wagon has an extension ladder.

| Notes:            | Writing on the back of photograph reads: Ed Harden, Driver on the left, 1914, 11th McTavish. This picture is the same as the negative in the Lawrence Stuckey collection. Stuckey obtained a copy of the photo from George Lepard, father of Linda Bilkoski (nee Lepard). |
|-------------------|---------------------------------------------------------------------------------------------------------------------------------------------------------------------------------------------------------------------------------------------------------------------------|
| Name Access:      | Brandon Fire Department Ladder Wagon                                                                                                                                                                                                                                      |
|                   | Brandon Fire Department                                                                                                                                                                                                                                                   |
|                   | Fire Station No. 2                                                                                                                                                                                                                                                        |
|                   | Brandon Fire Department Personnel                                                                                                                                                                                                                                         |
|                   | Brandon fire halls                                                                                                                                                                                                                                                        |
| Subject Access:   | Brandon business buildings & facilities before 1940                                                                                                                                                                                                                       |
|                   | Brandon Fire Department Stations & Equipment                                                                                                                                                                                                                              |
|                   | horses                                                                                                                                                                                                                                                                    |
|                   | fire halls                                                                                                                                                                                                                                                                |
|                   | fire engines                                                                                                                                                                                                                                                              |
|                   | building exteriors                                                                                                                                                                                                                                                        |
|                   | firefighters                                                                                                                                                                                                                                                              |
| Storage Location: | RG 5 photograph storage drawer 2 (hanging photos)                                                                                                                                                                                                                         |
| Related Material: | Lawrence Stuckey collection 1-2002.3.1F12                                                                                                                                                                                                                                 |
|                   |                                                                                                                                                                                                                                                                           |