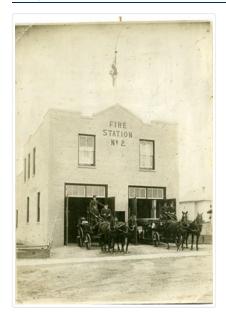

# Brandon Fire Station No.2 with wooden exterior

## http://archives.brandonu.ca/en/permalink/descriptions13995

| Part Of:              | Fred McGuinness collection                          |
|-----------------------|-----------------------------------------------------|
| Creator:              | Photography: J.W. Wilson Co., 143 Queen W., Toronto |
| Description Level:    | ltem                                                |
| Series Number:        | McG 9                                               |
| Item Number:          | 1-2015.65                                           |
| Accession Number:     | 1-2015                                              |
| GMD:                  | graphic                                             |
| Date Range:           | [1913]                                              |
| Physical Description: | 7" x 5" (b/w)                                       |
| Material Details:     | on matting                                          |

Physical Condition: Matting is bent

Custodial History:

Photograph was given to Fred McGuinness by Linda Bilkoski (nee Lepard) of Lac du Bonnet, MB.

Scope and Content:

Photograph shows the wooden exterior of Brandon Fire Hall No. 2 before it was covered with a brick veneer. The firemen are standing outside the bay doors which are open and blocked with rope. The hose wagon and ladder wagon are parked inside the building. The harnesses for the horses are suspended from the ceiling.

| Notes:            | Writing on the back of photograph reads: Mrs. Ed Harden. No. 2 Firehall,<br>600 Block 11th Street, Brandon, Man. This picture is the same as the<br>negative in the Lawrence Stuckey collection. Stuckey obtained a copy of<br>the photo from George Lepard, father of Linda Bilkoski (nee Lepard). |
|-------------------|-----------------------------------------------------------------------------------------------------------------------------------------------------------------------------------------------------------------------------------------------------------------------------------------------------|
| Name Access:      | Brandon Fire Department                                                                                                                                                                                                                                                                             |
|                   | Fire Station No. 2                                                                                                                                                                                                                                                                                  |
|                   | Brandon Fire Department Personnel                                                                                                                                                                                                                                                                   |
|                   | Brandon fire halls                                                                                                                                                                                                                                                                                  |
| Subject Access:   | Brandon business buildings & facilities before 1940                                                                                                                                                                                                                                                 |
|                   | Brandon Fire Department Stations & Equipment                                                                                                                                                                                                                                                        |
|                   | fire halls                                                                                                                                                                                                                                                                                          |
|                   | fire engines                                                                                                                                                                                                                                                                                        |
|                   | building exteriors                                                                                                                                                                                                                                                                                  |
|                   | firefighters                                                                                                                                                                                                                                                                                        |
| Storage Location: | RG 5 photograph storage drawer 2 (hanging photos)                                                                                                                                                                                                                                                   |
| Related Material: | Lawrence Stuckey collection 1-2002.3.1F6                                                                                                                                                                                                                                                            |
| Arrangement:      |                                                                                                                                                                                                                                                                                                     |
| McG 4.1 File 27   |                                                                                                                                                                                                                                                                                                     |