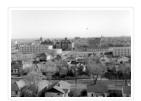

## Aerial view: Brandon College tree planting

http://archives.brandonu.ca/en/permalink/descriptions604

Part Of: Aerial views and campus photographs

Description Level: Item
Series Number: 2.1
Item Number: 2.1.11
GMD: graphic
Date Range: c. 1964
Physical Description: 5" x 4" (b/w)

Scope and Content:

View is east northeast from approximately 22nd Street between Lorne and Louise Avenues. Photograph shows: Brandon College (before planting of trees in quadrangle and before the Education Building), McKenzie Seeds, Prince Edward Hotel, Central United (St. Paul's) Church, St. Augustine's Church.