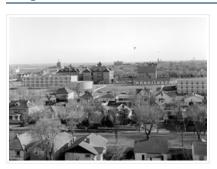

## Aerial view: Brandon College tree planting

http://archives.brandonu.ca/en/permalink/descriptions604

Part Of: Aerial views and campus photographs

Description Level: Item
Series Number: 2.1
Item Number: 2.1.11
GMD: graphic
Date Range: c. 1964
Physical Description: 5" x 4" (b/w)

Scope and Content:

View is east northeast from approximately 22nd Street between Lorne and Louise Avenues. Photograph shows: Brandon College (before planting of trees in quadrangle and before the Education Building), McKenzie Seeds, Prince Edward Hotel, Central United (St. Paul's) Church, St. Augustine's Church.