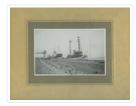

Date Range: 1931

Physical Description: 6.5" x 4.25" (b/w)

Material Details: on matting

Physical Condition: water marks on emulsive side of photograph

History / Biographical:

The CGS Acadia was a former hydrographic surveying and oceanographic research ship of the Canadian Hydrographic Service. The ship was used in the surveying work used to establish the port of Churchill.

Scope and Content:

Photograph shows three steam ships docked in a port alongside railway tracks.

Notes: Writing on the back of the photograph reads: Churchill 1931 Sept 16 No.

3. Dr. Marion? Party. C.G.S. Acadia, S.S. Warkworth, S.S. Farnworth.

Name Access: Churchill, Manitoba

CGS Acadia SS Warkworth SS Farnworth

Subject Access: Shipping Canada

ships

steamships

Storage Location: Hughes oversize drawer