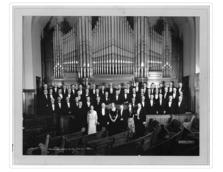

# Brandon Male Voice Choir, 1935

http://archives.brandonu.ca/en/permalink/descriptions13793

| Part Of:            | Fred McGuinness collection |
|---------------------|----------------------------|
| Description Level:  | ltem                       |
| Series Number:      | McG 9                      |
| Item Number:        | 20-2009.102                |
| Accession Number:   | 20-2009                    |
|                     |                            |
| GMD:                | graphic                    |
| GMD:<br>Date Range: | graphic<br>1935            |
|                     | <b>.</b> .                 |
| Date Range:         | 1935                       |

Biographical:

According to Henderson's 1935 Brandon City Directory, the First United Church was located on the corner of 8th Street and Lorne Avenue. The minister at the time was Reverend John H. Garden.

Scope and Content:

Photograph shows the Brandon Male Voice Choir dressed in tuxedos and posing before the First United Church's pipe organ. A minister (possibly Rev. John H. Garden) and three women in formal attire are standing in the front row.

| Notes:            | Writing on the back of the photograph reads: return to Bob Hoffman, Box #1, Brandon, R7A 5Y6 |
|-------------------|----------------------------------------------------------------------------------------------|
| Name Access:      | Brandon Male Voice Choir                                                                     |
|                   | First United Church                                                                          |
|                   | Reverend John H. Garden                                                                      |
| Subject Access:   | choirs                                                                                       |
|                   | church interiors                                                                             |
|                   | pipe organs                                                                                  |
|                   | churches                                                                                     |
| Storage Location: | McGuinness oversize storage drawer (1-2015)                                                  |
| Related Material: | Lawrence Stuckey collection 1-2002.3.1AE6                                                    |