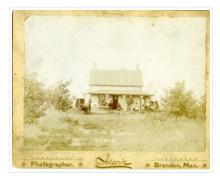

## Mrs. Scott's residence, Kemnay 1893

## http://archives.brandonu.ca/en/permalink/descriptions13689

| Part Of:                             | Fred McGuinness collection |
|--------------------------------------|----------------------------|
| Creator:                             | Photographer: Irwin        |
| Description Level:                   | Item                       |
| Series Number:                       | McG 9                      |
| Item Number:                         | 6-2008.3                   |
| Accession Number:                    | 6-2008                     |
|                                      |                            |
| GMD:                                 | graphic                    |
| GMD:<br>Date Range:                  | graphic<br>1893            |
|                                      |                            |
| Date Range:                          | 1893                       |
| Date Range:<br>Physical Description: | 1893<br>9.5" x 7" (b/w)    |

Mona McKinnon (nee Corkish) gave photograph to Colleen McGuinness who, in turn, gave it to her father, Fred McGuinness in 2007.

Scope and Content:

Photograph shows Mrs. Scott's residence in Kemnay, Manitoba. Members of the family along with two horse-drawn buggies are clearly visible along the front of the house. A possbile church appears to the right of the house in the background.

| Notes:            | Writing on the back of the photograph reads: Margaret Brown Scott,<br>Mother in law to, Frank McGee Sr. |
|-------------------|---------------------------------------------------------------------------------------------------------|
| Name Access:      | Kemnay, MB                                                                                              |
|                   | Margaret Brown Scott                                                                                    |
| Subject Access:   | residences                                                                                              |
|                   | early transportation                                                                                    |
|                   | buggies                                                                                                 |
|                   | churches                                                                                                |
|                   | Rural Manitoba                                                                                          |
| Storage Location: | McGuinness oversize storage drawer (1-2015)                                                             |