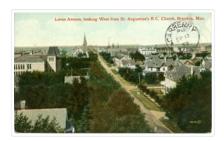

# Lorne Avenue, looking west from St. Augustine's Church postcard

Scope and Content:

Photograph shows a western view of the residential area along Lorne Avenue from St. Augustine's Roman Catholic Church. Roof-tops of Central School, First Baptist, Brandon College, Manitoba Power Plant, and Old City Hall are visible.