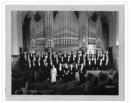

# Brandon Male Voice Choir, 1935

http://archives.brandonu.ca/en/permalink/descriptions13793

| Part Of:            | Fred McGuinness collection |
|---------------------|----------------------------|
| Description Level:  | ltem                       |
| Series Number:      | McG 9                      |
| Item Number:        | 20-2009.102                |
| Accession Number:   | 20-2009                    |
|                     |                            |
| GMD:                | graphic                    |
| GMD:<br>Date Range: | graphic<br>1935            |
|                     | <b>.</b> .                 |
| Date Range:         | 1935                       |

Biographical:

According to Henderson's 1935 Brandon City Directory, the First United Church was located on the corner of 8th Street and Lorne Avenue. The minister at the time was Reverend John H. Garden.

Scope and Content:

Photograph shows the Brandon Male Voice Choir dressed in tuxedos and posing before the First United Church's pipe organ. A minister (possibly Rev. John H. Garden) and three women in formal attire are standing in the front row.

| Notes:            | Writing on the back of the photograph reads: return to Bob Hoffman, Box #1, Brandon, R7A 5Y6 |
|-------------------|----------------------------------------------------------------------------------------------|
| Name Access:      | Brandon Male Voice Choir                                                                     |
|                   | First United Church                                                                          |
|                   | Reverend John H. Garden                                                                      |
| Subject Access:   | choirs                                                                                       |
|                   | church interiors                                                                             |
|                   | pipe organs                                                                                  |
|                   | churches                                                                                     |
| Storage Location: | McGuinness oversize storage drawer (1-2015)                                                  |
| Related Material: | Lawrence Stuckey collection 1-2002.3.1AE6                                                    |