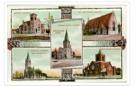

# Churches of Brandon postcard

Scope and Content:

Photograph shows exterior views of five Brandon churches: Baptist Church, Presbyterian Church, St. Matthew's Church, Catholic Church and Monastery, and Methodist Church.

| Notes:            | Part of "Christie's Brandon Series of Six Colored Picture Postcards of<br>Brandon, Manitoba, The Crown Series, Published by Christie's<br>Bookstore, Brandon, Man." [note: missing sixth postcard]. Writing on the<br>front of the photograph reads: Baptist Church, Presbyterian Church<br>Brandon Man., St. Matthew's Church, Catholic Church and Monastery,<br>Methodist Church. |
|-------------------|-------------------------------------------------------------------------------------------------------------------------------------------------------------------------------------------------------------------------------------------------------------------------------------------------------------------------------------------------------------------------------------|
| Name Access:      | St. Matthew's Church                                                                                                                                                                                                                                                                                                                                                                |
|                   | St. Augustine's Church                                                                                                                                                                                                                                                                                                                                                              |
|                   | First Baptist Church                                                                                                                                                                                                                                                                                                                                                                |
|                   | Presbyterian Church                                                                                                                                                                                                                                                                                                                                                                 |
|                   | Methodist Church                                                                                                                                                                                                                                                                                                                                                                    |
| Subject Access:   | churches                                                                                                                                                                                                                                                                                                                                                                            |
|                   | building exteriors                                                                                                                                                                                                                                                                                                                                                                  |
|                   | Brandon business buildings & facilities before 1940                                                                                                                                                                                                                                                                                                                                 |
| Storage Location: | RG 5 photograph storage drawer 2 (hanging photos)                                                                                                                                                                                                                                                                                                                                   |
| Arrangement:      |                                                                                                                                                                                                                                                                                                                                                                                     |
|                   | 0                                                                                                                                                                                                                                                                                                                                                                                   |