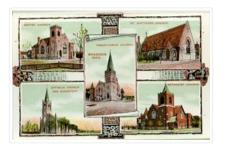

# Churches of Brandon postcard

Scope and Content:

Photograph shows exterior views of five Brandon churches: Baptist Church, Presbyterian Church, St. Matthew's Church, Catholic Church and Monastery, and Methodist Church.

| Notes:            | Part of "Christie's Brandon Series of Six Colored Picture Postcards of<br>Brandon, Manitoba, The Crown Series, Published by Christie's<br>Bookstore, Brandon, Man." [note: missing sixth postcard]. Writing on the<br>front of the photograph reads: Baptist Church, Presbyterian Church<br>Brandon Man., St. Matthew's Church, Catholic Church and Monastery,<br>Methodist Church. |
|-------------------|-------------------------------------------------------------------------------------------------------------------------------------------------------------------------------------------------------------------------------------------------------------------------------------------------------------------------------------------------------------------------------------|
| Name Access:      | St. Matthew's Church                                                                                                                                                                                                                                                                                                                                                                |
|                   | St. Augustine's Church                                                                                                                                                                                                                                                                                                                                                              |
|                   | First Baptist Church                                                                                                                                                                                                                                                                                                                                                                |
|                   | Presbyterian Church                                                                                                                                                                                                                                                                                                                                                                 |
|                   | Methodist Church                                                                                                                                                                                                                                                                                                                                                                    |
| Subject Access:   | churches                                                                                                                                                                                                                                                                                                                                                                            |
|                   | building exteriors                                                                                                                                                                                                                                                                                                                                                                  |
|                   | Brandon business buildings & facilities before 1940                                                                                                                                                                                                                                                                                                                                 |
| Storage Location: | RG 5 photograph storage drawer 2 (hanging photos)                                                                                                                                                                                                                                                                                                                                   |
| Arrangement:      |                                                                                                                                                                                                                                                                                                                                                                                     |
|                   | 0                                                                                                                                                                                                                                                                                                                                                                                   |