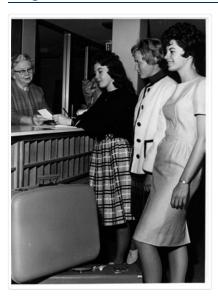

### **Registration Day**

http://archives.brandonu.ca/en/permalink/descriptions1709

Part Of: Brandon University Photograph Collection

Description Level: Item

Series Number: 6

Item Number: 6.7.8

GMD: graphic

Date Range: post-1963

Physical Description: 5.25" x 7.25" (b/w)

Physical Condition: Left side of the photograph has been trimmed.

Scope and Content:

Photograph of three female students registaring as as residents of the Women's Residence at Brandon University. Behind counter: Flora Cowan.

Name Access: Flora Cowan
Subject Access: registration
student activities

campus life

Storage Location: Faculty activities photo box