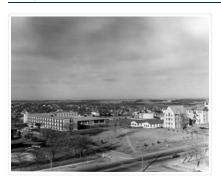

# Aerial view: Brandon College campus

http://archives.brandonu.ca/en/permalink/descriptions8272

Part Of: Aerial views and campus photographs

Description Level: Item
Series Number: 2.1
Item Number: 2.1.1
GMD: graphic
Date Range: c. 1964
Physical Description: 4" x 5" (b/w)

Scope and Content:

 $Photograph \ is \ looking \ northwest \ from \ approximately \ the \ southeast \ corner \ of \ 18th \ Street \ and$ 

Louise Avenue.

Name Access: Flora Cowan Residence

Subject Access: Aerial views Brandon College