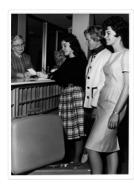

### **Registration Day**

http://archives.brandonu.ca/en/permalink/descriptions1709

Part Of: Brandon University Photograph Collection

Description Level: Item

Series Number: 6

Item Number: 6.7.8

GMD: graphic

Date Range: post-1963

Physical Description: 5.25" x 7.25" (b/w)

Physical Condition: Left side of the photograph has been trimmed.

Scope and Content:

Photograph of three female students registaring as as residents of the Women's Residence at Brandon University. Behind counter: Flora Cowan.

Name Access: Flora Cowan
Subject Access: registration
student activities

campus life

Storage Location: Faculty activities photo box