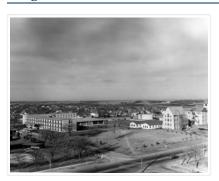

## Aerial view: Brandon College campus

http://archives.brandonu.ca/en/permalink/descriptions8272

Part Of: Aerial views and campus photographs

Description Level: Item
Series Number: 2.1
Item Number: 2.1.1
GMD: graphic
Date Range: c. 1964

Physical Description: 4" x 5" (b/w)

Scope and Content:

 $Photograph \ is \ looking \ northwest \ from \ approximately \ the \ southeast \ corner \ of \ 18th \ Street \ and$ 

Louise Avenue.

Name Access: Flora Cowan Residence
Subject Access: Aerial views Brandon College