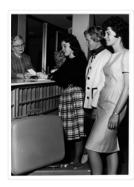

### **Registration Day**

http://archives.brandonu.ca/en/permalink/descriptions1709

Part Of: Brandon University Photograph Collection

Description Level: Item
Series Number: 6
Item Number: 6.7.8
GMD: graphic
Date Range: post-1963

Physical Description: 5.25" x 7.25" (b/w)

Physical Condition: Left side of the photograph has been trimmed.

Scope and Content:

Photograph of three female students registaring as as residents of the Women's Residence at Brandon University. Behind counter: Flora Cowan.

Name Access: Flora Cowan
Subject Access: registration

student activities

campus life

Storage Location: Faculty activities photo box