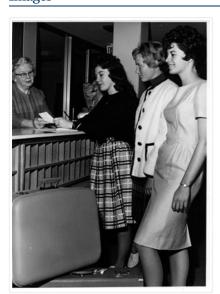

### **Registration Day**

http://archives.brandonu.ca/en/permalink/descriptions1709

Part Of: Brandon University Photograph Collection

Description Level: Item
Series Number: 6
Item Number: 6.7.8
GMD: graphic
Date Range: post-1963

Physical Description: 5.25" x 7.25" (b/w)

Physical Condition: Left side of the photograph has been trimmed.

Scope and Content:

Photograph of three female students registaring as as residents of the Women's Residence at Brandon University. Behind counter: Flora Cowan.

Name Access: Flora Cowan
Subject Access: registration

student activities

campus life

Storage Location: Faculty activities photo box