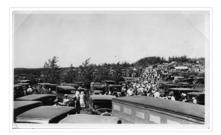

The International Peace Garden is situated on the international border between Manitoba and North Dakota, adjacent to the Canadian Border Services Boissevain port of entry and the U.S. Customs and Border Protection Agency's Dunseith port of entry. The dedication for the International Peace Garden was held on July 14, 1932. It was estimated that 50,000 people were in attendance on opening day. The park is 9.5-square kilometers or 3.54-square miles.

#### Scope and Content:

Photograph shows the crowded parking lot at the International Peace Garden's 1932 dedication ceremony. People mill amongst the automobiles and tents can be seen in the background. **D** · · · · · · . .