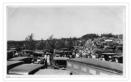

The International Peace Garden is situated on the international border between Manitoba and North Dakota, adjacent to the Canadian Border Services Boissevain port of entry and the U.S. Customs and Border Protection Agency's Dunseith port of entry. The dedication for the International Peace Garden was held on July 14, 1932. It was estimated that 50,000 people were in attendance on opening day. The park is 9.5-square kilometers or 3.54-square miles.

#### Scope and Content:

Photograph shows the crowded parking lot at the International Peace Garden's 1932 dedication ceremony. People mill amongst the automobiles and tents can be seen in the background. **D** · · · · · · . .