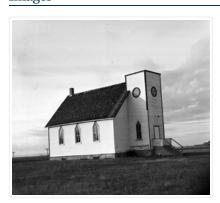

# CREEFORD church replica, north of Douglas, Manitoba

http://archives.brandonu.ca/en/permalink/descriptions10818

Part Of: RG 11 Lawrence Stuckey fonds

Creator: L.A. Stuckey

Description Level: Item
Series Number: 3.3

Item Number: 1-2002.3.3.BNE[294b]

Accession Number: 1-2002 GMD: graphic

Date Range: November 20,1976

Physical Description: 2.25" x 2.25" (b/w)

Material Details: Negative

History / Biographical:

Stuckey's notes: Inscription: Erected in memory of the pioneers of CREEFORD DISTRICT Who built here in 1892 The Old Stone Church KNOX PRESBYTERIAN The Memory of the Just is Blessed 1956.

Custodial History:

For custodial history see the collection level description of the Lawrence Stuckey collection.

Scope and Content:

Image of CREEFORD church replica, north of Douglas, Manitoba.

Notes: [Brandon NE includes communities north of Trans-Canada #1 highway