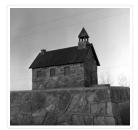

### CREEFORD church replica, north of Douglas, Manitoba

http://archives.brandonu.ca/en/permalink/descriptions10817

Part Of: RG 11 Lawrence Stuckey fonds

Creator: L.A. Stuckey

Description Level: Item
Series Number: 3.3

Item Number: 1-2002.3.3.BNE[294a]

Accession Number: 1-2002
GMD: graphic

Date Range: November 20,1976

Physical Description: 2.25" x 2.25" (b/w)

Material Details: Negative

History / Biographical:

Stuckey's notes: Inscription: Erected in memory of the pioneers of CREEFORD DISTRICT Who built here in 1892 The Old Stone Church KNOX PRESBYTERIAN The Memory of the Just is Blessed 1956.

Custodial History:

For custodial history see the collection level description of the Lawrence Stuckey collection.

Scope and Content:

Image of CREEFORD church replica, north of Douglas, Manitoba.

Notes: [Brandon NE includes communities north of Trans-Canada #1 highway