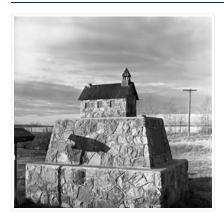

# CREEFORD church replica, north of Douglas, Manitoba

http://archives.brandonu.ca/en/permalink/descriptions10820

Part Of: RG 11 Lawrence Stuckey fonds

Creator: L.A. Stuckey

Description Level: Item
Series Number: 3.3

Item Number: 1-2002.3.3.BNE[294b]

Accession Number: 1-2002 GMD: graphic

Date Range: November 20,1976

Physical Description: 4.5" x 3.25" (b/w)

Material Details: Negative

History / Biographical:

Stuckey's notes: Inscription: Erected in memory of the pioneers of CREEFORD DISTRICT Who built here in 1892 The Old Stone Church KNOX PRESBYTERIAN The Memory of the Just is Blessed 1956.

Custodial History:

For custodial history see the collection level description of the Lawrence Stuckey collection.

Scope and Content:

Image of CREEFORD church replica, north of Douglas, Manitoba.

Notes: [Brandon NE includes communities north of Trans-Canada #1 highway