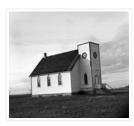

### CREEFORD church replica, north of Douglas, Manitoba

http://archives.brandonu.ca/en/permalink/descriptions10817

Part Of: RG 11 Lawrence Stuckey fonds

Creator: L.A. Stuckey

Description Level: Item
Series Number: 3.3

Item Number: 1-2002.3.3.BNE[294a]

Accession Number: 1-2002
GMD: graphic

Date Range: November 20,1976

Physical Description: 2.25" x 2.25" (b/w)

Material Details: Negative

History / Biographical:

Stuckey's notes: Inscription: Erected in memory of the pioneers of CREEFORD DISTRICT Who built here in 1892 The Old Stone Church KNOX PRESBYTERIAN The Memory of the Just is Blessed 1956.

Custodial History:

For custodial history see the collection level description of the Lawrence Stuckey collection.

Scope and Content:

Image of CREEFORD church replica, north of Douglas, Manitoba.

Notes: [Brandon NE includes communities north of Trans-Canada #1 highway