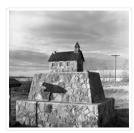

# CREEFORD church replica, north of Douglas, Manitoba

http://archives.brandonu.ca/en/permalink/descriptions10819

Part Of: RG 11 Lawrence Stuckey fonds

Creator: L.A. Stuckey

Description Level: Item
Series Number: 3.3

Item Number: 1-2002.3.3.BNE[294c]

Accession Number: 1-2002 GMD: graphic

Date Range: November 20,1976

Physical Description: 2.25" x 2.25" (b/w)

Material Details: Negative

History / Biographical:

Stuckey's notes: Inscription: Erected in memory of the pioneers of CREEFORD DISTRICT Who built here in 1892 The Old Stone Church KNOX PRESBYTERIAN The Memory of the Just is Blessed 1956.

Custodial History:

For custodial history see the collection level description of the Lawrence Stuckey collection.

Scope and Content:

Image of CREEFORD church replica, north of Douglas, Manitoba.

Notes: [Brandon NE includes communities north of Trans-Canada #1 highway