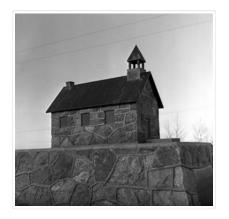

# CREEFORD church replica, north of Douglas, Manitoba

http://archives.brandonu.ca/en/permalink/descriptions10818

Part Of: RG 11 Lawrence Stuckey fonds

Creator: L.A. Stuckey

Description Level: Item
Series Number: 3.3

Item Number: 1-2002.3.3.BNE[294b]

Accession Number: 1-2002 GMD: graphic

Date Range: November 20,1976

Physical Description: 2.25" x 2.25" (b/w)

Material Details: Negative

History / Biographical:

Stuckey's notes: Inscription: Erected in memory of the pioneers of CREEFORD DISTRICT Who built here in 1892 The Old Stone Church KNOX PRESBYTERIAN The Memory of the Just is Blessed 1956.

Custodial History:

For custodial history see the collection level description of the Lawrence Stuckey collection.

Scope and Content:

Image of CREEFORD church replica, north of Douglas, Manitoba.

Notes: [Brandon NE includes communities north of Trans-Canada #1 highway