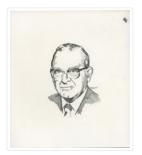

# Pencil sketch of Fred McGuinness

### http://archives.brandonu.ca/en/permalink/descriptions13900

| Part Of:                                   | Fred McGuinness collection                  |  |
|--------------------------------------------|---------------------------------------------|--|
| Creator:                                   | Artist: Dacquiso                            |  |
| Description Level:                         | ltem                                        |  |
| Series Number:                             | McG 9                                       |  |
| Item Number:                               | 20-2009.211                                 |  |
| Accession Number:                          | 20-2009                                     |  |
| GMD:                                       | graphic                                     |  |
| Date Range:                                | 1990s                                       |  |
| Physical Description:                      | 8.5" x 9.5" (b/w)                           |  |
| Scope and Content:                         |                                             |  |
| Scan is a pencil sketch of Fred McGuinness |                                             |  |
| Name Access:                               | Fred McGuinness                             |  |
| Subject Access:                            | portraits                                   |  |
| Storage Location:                          | McGuinness oversize storage drawer (1-2015) |  |
| Arrangement:                               |                                             |  |
| E 00.0000 // 4                             | L. ( <sup>1</sup>                           |  |