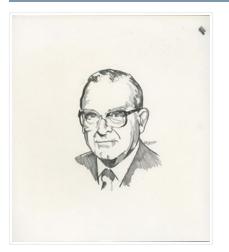

# Pencil sketch of Fred McGuinness

### http://archives.brandonu.ca/en/permalink/descriptions13900

| Part Of:                                   | Fred McGuinness collection                  |  |
|--------------------------------------------|---------------------------------------------|--|
| Creator:                                   | Artist: Dacquiso                            |  |
| Description Level:                         | ltem                                        |  |
| Series Number:                             | McG 9                                       |  |
| Item Number:                               | 20-2009.211                                 |  |
| Accession Number:                          | 20-2009                                     |  |
| GMD:                                       | graphic                                     |  |
| Date Range:                                | 1990s                                       |  |
| Physical Description:                      | 8.5" x 9.5" (b/w)                           |  |
| Scope and Content:                         |                                             |  |
| Scan is a pencil sketch of Fred McGuinness |                                             |  |
| Name Access:                               | Fred McGuinness                             |  |
| Subject Access:                            | portraits                                   |  |
| Storage Location:                          | McGuinness oversize storage drawer (1-2015) |  |
| Arrangement:                               |                                             |  |
| E 00.0000 // 4                             | L. ( <sup>1</sup>                           |  |