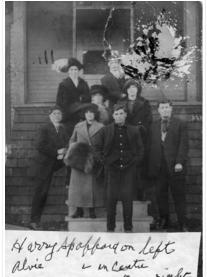

## Spafford family 1912

http://archives.brandonu.ca/en/permalink/descriptions13760

| Part Of:              | Fred McGuinness collection                                                                                                            |
|-----------------------|---------------------------------------------------------------------------------------------------------------------------------------|
| Description Level:    | Item                                                                                                                                  |
| Series Number:        | McG 9                                                                                                                                 |
| Item Number:          | 20-2009.71                                                                                                                            |
| Accession Number:     | 20-2009                                                                                                                               |
| GMD:                  | graphic                                                                                                                               |
| Date Range:           | 1912                                                                                                                                  |
| Physical Description: | 3.5" x 5.5" (b/w)                                                                                                                     |
| Material Details:     | postcard                                                                                                                              |
| Physical Condition:   | Postcard is stained and ripped in the right hand corner. A label is taped to the front of the postcard. The postcard has been issued. |

Scope and Content:

Postcard is a group photograph of some of the members of the Spafford family standing on the front steps of a residence. The four women and four men are dressed in heavy coats and jackets.

| Notes:            | Writing on the front of the postcard reads: Harry Spafford on left, Alvie Spafford in centre, Alf Spafford on extreme right, about 1910; The back of the postcard is addressed to Mrs. Alva (Francis) Spafford of Bannerman, Manitoba. Alvie Spafford has written at brief note to his wife, Francis. The postmark reads November 23, 1912, Winnipeg, Manitoba. The names Aunt Ida,, Uncle Harry, Alf, and Alva are written in pen at the top of the postcard. |
|-------------------|----------------------------------------------------------------------------------------------------------------------------------------------------------------------------------------------------------------------------------------------------------------------------------------------------------------------------------------------------------------------------------------------------------------------------------------------------------------|
| Name Access:      | Harry Spafford                                                                                                                                                                                                                                                                                                                                                                                                                                                 |
|                   | Alvie Spafford                                                                                                                                                                                                                                                                                                                                                                                                                                                 |
|                   | Alva Spafford                                                                                                                                                                                                                                                                                                                                                                                                                                                  |
|                   | Alfred Spafford                                                                                                                                                                                                                                                                                                                                                                                                                                                |
| Subject Access:   | portraits                                                                                                                                                                                                                                                                                                                                                                                                                                                      |
|                   | cowboys                                                                                                                                                                                                                                                                                                                                                                                                                                                        |
|                   | costumes                                                                                                                                                                                                                                                                                                                                                                                                                                                       |
| Storage Location: | RG 5 photograph storage drawer 2 (hanging photos)                                                                                                                                                                                                                                                                                                                                                                                                              |

History /

Biographical:

Harry Spafford (b. 22 Oct 1888, d. 10 May 1978) was born in Holmfield, Manitoba. He married lsabella Hawking of Ninga in 1914 and the couple moved to Brandon in 1915 where they continued to reside until 1973. Harry worked as a locomotive fireman and then as an engineer with the Canadian Northern Railway (CN). While with CN, he was an active member of the Brotherhood of Local Engineers and Firemen No. 788 of Brandon. He served as an alderman in Brandon from 1928 to 1945. In 1932, Harry ran in the Manitoba by-election for Brandon as an Independent Labour candidate and lost to the Conservative member George Dinsdale. In 1952, Harry ran as a Co-Operative Commonwealth Federation (CCF) member in the provincial election and lost to Conservative party representative Reg Lissaman. Harry Spafford passed away in Burnaby, BC, and is interred in the Ocean View Cemetery. (Source: see obituary in McG 4.1 File 66)

Alva/Alvery/"Alvie" Reddell/Riddell/Ridall Spafford (b. 15 Mar 1891, d. 23 Aug 1985) was born in Enterprise, Manitoba, in the R.M. of Turtle Mountain. In 1911, he married Francis Ethel Harrison (d. 1979) in Killarney and had three children. Alvie farmed in Bannerman from 1902 to 1936, after which he moved to Boissevain to work as a Rawleigh salesman. In 1942, the family moved to Brandon where Alvie worked as a conductor with the CNR until his retirement. Alva Spafford passed away at the age of 94 at the Brandon General Hospital. His funeral was held in Killarney, Manitoba. (Source: Obituary, Brandon Sun, 23 Aug 1985)