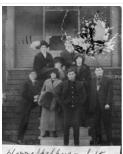

### **BRANDON** UNIVERSITY S. J. McKee Archives

Horry Apollog on Left alvie - in center alf - on extreme night about 1910

## Spafford family 1912

http://archives.brandonu.ca/en/permalink/descriptions13760

| Part Of:              | Fred McGuinness collection                                                                                                            |
|-----------------------|---------------------------------------------------------------------------------------------------------------------------------------|
| Description Level:    | Item                                                                                                                                  |
| Series Number:        | McG 9                                                                                                                                 |
| Item Number:          | 20-2009.71                                                                                                                            |
| Accession Number:     | 20-2009                                                                                                                               |
| GMD:                  | graphic                                                                                                                               |
| Date Range:           | 1912                                                                                                                                  |
| Physical Description: | 3.5" x 5.5" (b/w)                                                                                                                     |
| Material Details:     | postcard                                                                                                                              |
| Physical Condition:   | Postcard is stained and ripped in the right hand corner. A label is taped to the front of the postcard. The postcard has been issued. |

Scope and Content:

Postcard is a group photograph of some of the members of the Spafford family standing on the front steps of a residence. The four women and four men are dressed in heavy coats and jackets.

| Notes:            | Writing on the front of the postcard reads: Harry Spafford on left, Alvie Spafford in centre, Alf Spafford on extreme right, about 1910; The back of the postcard is addressed to Mrs. Alva (Francis) Spafford of Bannerman, Manitoba. Alvie Spafford has written at brief note to his wife, Francis. The postmark reads November 23, 1912, Winnipeg, Manitoba. The names Aunt Ida,, Uncle Harry, Alf, and Alva are written in pen at the top of the postcard. |
|-------------------|----------------------------------------------------------------------------------------------------------------------------------------------------------------------------------------------------------------------------------------------------------------------------------------------------------------------------------------------------------------------------------------------------------------------------------------------------------------|
| Name Access:      | Harry Spafford                                                                                                                                                                                                                                                                                                                                                                                                                                                 |
|                   | Alvie Spafford                                                                                                                                                                                                                                                                                                                                                                                                                                                 |
|                   | Alva Spafford                                                                                                                                                                                                                                                                                                                                                                                                                                                  |
|                   | Alfred Spafford                                                                                                                                                                                                                                                                                                                                                                                                                                                |
| Subject Access:   | portraits                                                                                                                                                                                                                                                                                                                                                                                                                                                      |
|                   | cowboys                                                                                                                                                                                                                                                                                                                                                                                                                                                        |
|                   | costumes                                                                                                                                                                                                                                                                                                                                                                                                                                                       |
| Storage Location: | RG 5 photograph storage drawer 2 (hanging photos)                                                                                                                                                                                                                                                                                                                                                                                                              |